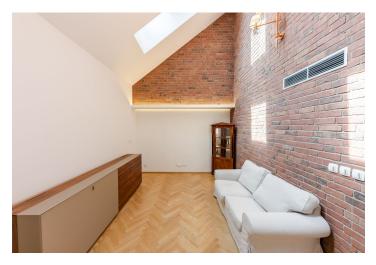

The lower level of the apartment features a living room with a bio ethanol fireplace, a dining area and a fully fitted top-of-the-line kitchen, a formal dining room, three bedrooms with built-in wardrobes and en-suite bathrooms (double shower with a steam bath / bathtub, toilet / shower, toilet), an additional guest toilet, a pantry, and an entrance hall with built-in wardrobes and storage. There is a staircase in the living room leading up to the glass library. The upper floor includes a bedroom with built-in wardrobes and a walk-in closet, an office with views of the Prague Castle, and a bathroom (shower, toilet). The tenants are also welcome to use a courtyard facing balcony accessible from common areas of the building.

Top quality equipment and finishes, solid wood parquet floors, tiles, security entry door, Rony Plesl light fixtures, custom made fitted wardrobes with built-in lights, electrically operable windows with electrical exterior blinds, washer, dryer, solid wood Team 7 kitchen, Gutmann, Siemens - Studio Line and Liebherr kitchen appliances, dishwasher, two wine fridges, two ovens, American double door fridge/freezer with an icemaker, central heating, Internet and cable TV connection (included), cellar, lift. A garage parking space in the Nový Smíchov shopping mall is included (6-7 min. walk).