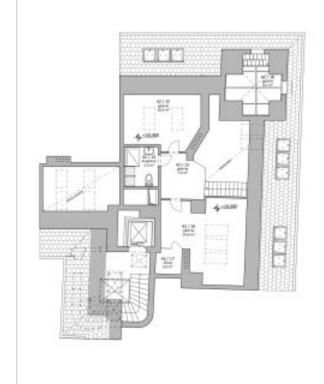

The lower level of the apartment features a living room with a bio ethanol fireplace, a dining area and a fully fitted top-of-the-line kitchen, a formal dining room, three bedrooms with built-in wardrobes and en-suite bathrooms (double shower with a steam bath / bathtub, toilet / shower, toilet), an additional guest toilet, a pantry, and an entrance hall with built-in wardrobes and storage. There is a staircase in the living room leading up to the glass library. The upper floor includes a bedroom with built-in wardrobes and a walk-in closet, an office with views of the Prague Castle, and a bathroom (shower, toilet). The tenants are also welcome to use a courtyard facing balcony accessible from common areas of the building.

6.NP