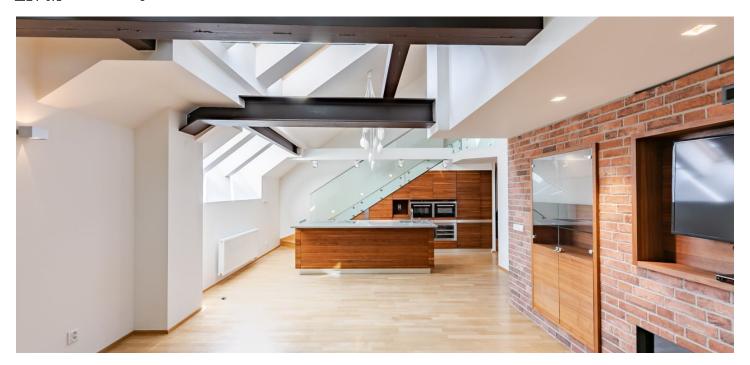

\* Area of the unit according to the Civil Code. The area consists of the sum total area of the entire unit bounded by perimeter walls.

Top standard air-conditioned penthouse for rent. This is a unfurnished 4-5bedroom 4-bathroom split-level attic apartment with design furnishings, a formal dining room and a glass reading room with views of the St. Vitus Cathedral and the Hunger Wall. Situated on the fourth top floor of a completely refurbished century-old building with an elegant classical facade, transformed into a city residence. Located in a guiet street in close vicinity of the historic center of Prague, the Vltava embankment, Petřín Park and Kinský Garden, near the Prague Castle and the Charles Bridge. Area with a guick connection to the Nový Smíchov commercial and entertainment zone and Anděl metro station (6 min. to the city center).

The lower level of the apartment features a living room with a bio ethanol fireplace, a dining area and a fully fitted top-of-the-line kitchen, a formal dining room, three bedrooms with built-in wardrobes and en-suite bathrooms (double shower with a steam bath / bathtub, toilet / shower, toilet), an additional guest toilet, a pantry, and an entrance hall with built-in wardrobes and storage. There is a staircase in the living room leading up to the glass library. The upper floor includes a bedroom with built-in wardrobes and a walk-in closet, an office with views of the Prague Castle, and a bathroom (shower, toilet). The tenants are also welcome to use a courtyard facing balcony accessible from common areas of the building.

Top quality equipment and finishes, solid wood parquet floors, tiles, security entry door, Rony Plesl light fixtures, custom made fitted wardrobes with built-in lights, electrically operable windows with electrical exterior blinds, washer, dryer, solid wood Team 7 kitchen, Gutmann, Siemens - Studio Line and Liebherr kitchen appliances, dishwasher, two wine fridges, two ovens, American double door fridge/freezer with an icemaker, central heating, Internet and cable TV connection (included), cellar, lift. A garage parking space in the Nový Smíchov shopping mall is included (6-7 min. walk).