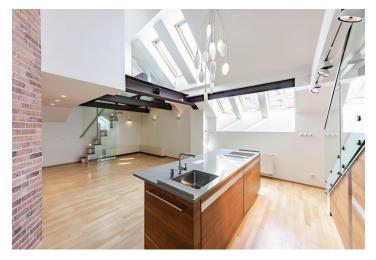

\* Area of the unit according to the Civil Code. The area consists of the sum total area of the entire unit bounded by perimeter walls.

Top standard air-conditioned penthouse for rent. This is a unfurnished 4-5bedroom 4-bathroom split-level attic apartment with design furnishings, a formal dining room and a glass reading room with views of the St. Vitus Cathedral and the Hunger Wall. Situated on the fourth top floor of a completely refurbished century-old building with an elegant classical facade, transformed into a city residence. Located in a guiet street in close vicinity of the historic center of Prague, the Vltava embankment, Petřín Park and Kinský Garden, near the Prague Castle and the Charles Bridge. Area with a guick connection to the Nový Smíchov commercial and entertainment zone and Anděl metro station (6 min. to the city center).

The lower level of the apartment features a living room with a bio ethanol fireplace, a dining area and a fully fitted top-of-the-line kitchen, a formal dining room, three bedrooms with built-in wardrobes and en-suite bathrooms (double shower with a steam bath / bathtub, toilet / shower, toilet), an additional guest toilet, a pantry, and an entrance hall with built-in wardrobes and storage. There is a staircase in the living room leading up to the glass library. The upper floor includes a bedroom with built-in wardrobes and a walk-in closet, an office with views of the Prague Castle, and a bathroom (shower, toilet). The tenants are also welcome to use a courtyard facing balcony accessible from common areas of the building.

Top quality equipment and finishes, solid wood parquet floors, tiles, security entry door, Rony Plesl light fixtures, custom made fitted wardrobes with built-in lights, electrically operable windows with electrical exterior blinds, washer, dryer, solid wood Team 7 kitchen, Gutmann, Siemens - Studio Line and Liebherr kitchen appliances, dishwasher, two wine fridges, two ovens, American double door fridge/freezer with an icemaker, central heating, Internet and cable TV connection (included), cellar, lift. A garage parking space in the Nový Smíchov shopping mall is included (6-7 min. walk).