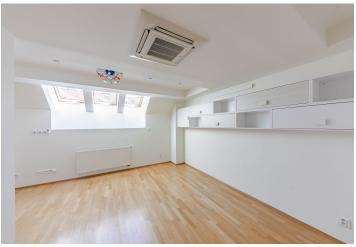

\* Area of the unit according to the Civil Code. The area consists of the sum total area of the entire unit bounded by perimeter walls.

Top standard air-conditioned penthouse for rent. This is a unfurnished 4-5bedroom 4-bathroom split-level attic apartment with design furnishings, a formal dining room and a glass reading room with views of the St. Vitus Cathedral and the Hunger Wall. Situated on the fourth top floor of a completely refurbished century-old building with an elegant classical facade, transformed into a city residence. Located in a guiet street in close vicinity of the historic center of Prague, the Vltava embankment, Petřín Park and Kinský Garden, near the Prague Castle and the Charles Bridge. Area with a guick connection to the Nový Smíchov commercial and entertainment zone and Anděl metro station (6 min. to the city center).

The lower level of the apartment features a living room with a bio ethanol fireplace, a dining area and a fully fitted top-of-the-line kitchen, a formal dining room, three bedrooms with built-in wardrobes and en-suite bathrooms (double shower with a steam bath / bathtub, toilet / shower, toilet), an additional guest toilet, a pantry, and an entrance hall with built-in wardrobes and storage. There is a staircase in the living room leading up to the glass library. The upper floor includes a bedroom with built-in wardrobes and a walk-in closet, an office with views of the Prague Castle, and a bathroom (shower, toilet). The tenants are also welcome to use a courtyard facing balcony accessible from common areas of the building.

Top quality equipment and finishes, solid wood parquet floors, tiles, security entry door, Rony Plesl light fixtures, custom made fitted wardrobes with built-in lights, electrically operable windows with electrical exterior blinds, washer, dryer, solid wood Team 7 kitchen, Gutmann, Siemens - Studio Line and Liebherr kitchen appliances, dishwasher, two wine fridges, two ovens, American double door fridge/freezer with an icemaker, central heating, Internet and cable TV connection (included), cellar, lift. A garage parking space in the Nový Smíchov shopping mall is included (6-7 min. walk).