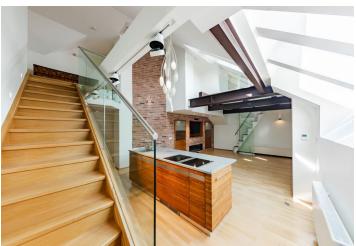

\* Area of the unit according to the Civil Code. The area consists of the sum total area of the entire unit bounded by perimeter walls.

Top standard air-conditioned penthouse for rent. This is a unfurnished 4-5bedroom 4-bathroom split-level attic apartment with design furnishings, a formal dining room and a glass reading room with views of the St. Vitus Cathedral and the Hunger Wall. Situated on the fourth top floor of a completely refurbished century-old building with an elegant classical facade, transformed into a city residence. Located in a guiet street in close vicinity of the historic center of Prague, the Vltava embankment, Petřín Park and Kinský Garden, near the Prague Castle and the Charles Bridge. Area with a guick connection to the Nový Smíchov commercial and entertainment zone and Anděl metro station (6 min. to the city center).

The lower level of the apartment features a living room with a bio ethanol fireplace, a dining area and a fully fitted top-of-the-line kitchen, a formal dining room, three bedrooms with built-in wardrobes and en-suite bathrooms (double shower with a steam bath / bathtub, toilet / shower, toilet), an additional guest toilet, a pantry, and an entrance hall with built-in wardrobes and storage. There is a staircase in the living room leading up to the glass library. The upper floor includes a bedroom with built-in wardrobes and a walk-in closet, an office with views of the Prague Castle, and a bathroom (shower, toilet). The tenants are also welcome to use a courtyard facing balcony accessible from common areas of the building.

Top quality equipment and finishes, solid wood parquet floors, tiles, security entry door, Rony Plesl light fixtures, custom made fitted wardrobes with built-in lights, electrically operable windows with electrical exterior blinds, washer, dryer, solid wood Team 7 kitchen, Gutmann, Siemens - Studio Line and Liebherr kitchen appliances, dishwasher, two wine fridges, two ovens, American double door fridge/freezer with an icemaker, central heating, Internet and cable TV connection (included), cellar, lift. A garage parking space in the Nový Smíchov shopping mall is included (6-7 min. walk).