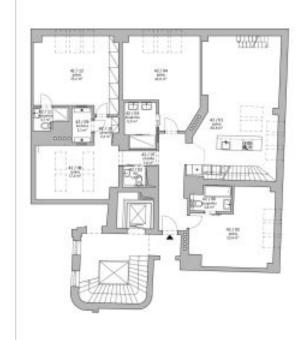

The lower level of the apartment features a living room with a bio ethanol fireplace, a dining area and a fully fitted top-of-the-line kitchen, a formal dining room, three bedrooms with built-in wardrobes and en-suite bathrooms (double shower with a steam bath / bathtub, toilet / shower, toilet), an additional guest toilet, a pantry, and an entrance hall with built-in wardrobes and storage. There is a staircase in the living room leading up to the glass library. The upper floor includes a bedroom with built-in wardrobes and a walk-in closet, an office with views of the Prague Castle, and a bathroom (shower, toilet). The tenants are also welcome to use a courtyard facing balcony accessible from common areas of the building.

5.NP

| Set Total Assist No. | pres    | Serie     |
|----------------------|---------|-----------|
| and processes and    | 100     | 94.0      |
|                      |         |           |
|                      | 000000  | 0000000   |
|                      | 000000  | 000000    |
| CORP. CORP.          | 1000    | 1. Add    |
|                      | 100 E00 |           |
|                      | 000000  | 000000    |
|                      | 0.000   | 200000    |
|                      | 1000    | 0.00      |
|                      | 000000  | 000000    |
|                      | 0.000   | 000000    |
|                      | 0.000   |           |
| 4251 prints          | to talk | Dist      |
| Alta Imple           | 0.00    | Day.      |
| Acht pance           | Long.   | 19,510    |
| Acts point           | 400     | 44,610    |
| 600 lime             | 695     | 1.64      |
| 6293 partirin        | 100     | \$5.00    |
| CHARGOSCHARLAS       |         | 280.4 107 |