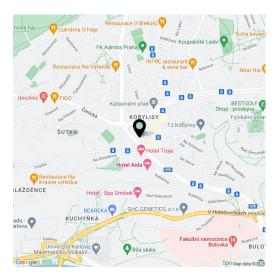

The building is located in a place just 3 stops away by metro or a few minutes by tram from the city center; there are public transport stops right by its doors. In the vicinity, there is a supermarket, the Kobyliský Dvůr with a farmer's market and community events, several cafes and restaurants, lots of small shops, a bank, a pharmacy or a swimming pool, other services (clinic, kindergartens, elementary schools, sports hall). The surrounding area is full of landscaped green areas, the closest of which is the revitalized Dlážděnka Park and the Okrouhlík natural monument, as well as the large Ďáblický háj and Drahaň-Troja nature parks with many unique natural monuments.