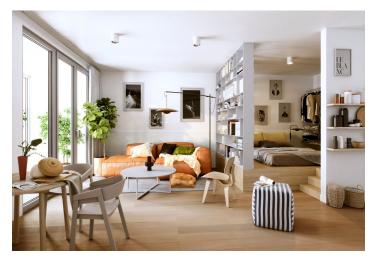

The layout consists of a main living space with a preparation for a kitchen and access to the terrace, a master bedroom with an en-suite bathroom (with a shower and toilet) and a **loggia**, and there is also a 2nd bedroom with a terrace. Both bedrooms **face a quiet street with greenery**. There is also a central bathroom (with a shower and toilet), a spacious entrance hall, and a closet.

The interior will be finished to an **elegant standard**, including vinyl flooring, ceramic bathroom and floor tiles, **French windows** with wooden and aluminum frames, brand-name sanitary ware, tropical wood on the terraces and balconies, and security entrance doors. The purchase price includes **a cellar**; there is a **possibility to buy 1-2 parking spaces**. Heating will be provided by a central gas boiler room in the building.