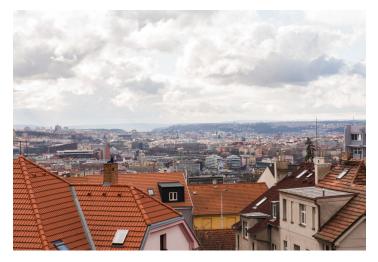

\* Area of the unit according to the Civil Code. The area consists of the sum total area of the entire unit bounded by perimeter walls.

This apartment with two terraces and a loggia is located on the 4th floor of a new building perched high above the center of Prague and the VItava River, in the popular Kobylisy neighborhood with perfect transport links, a full range of services, and plenty of greenery. Completion is scheduled for the end of this year.

The building is located in a place just 3 stops away by metro or a few minutes by tram from the city center; there are public transport stops right by its doors. In the vicinity, there is a supermarket, the Kobyliský Dvůr with a farmer's market and community events, several cafes and restaurants, lots of small shops, a bank, a pharmacy or a swimming pool, other services (clinic, kindergartens, elementary schools, sports hall). The surrounding area is full of landscaped green areas, the closest of which is the revitalized Dlážděnka Park and the Okrouhlík natural monument, as well as the large Ďáblický háj and Drahaň-Troja nature parks with many unique natural monuments.