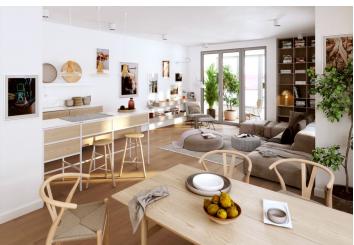

The layout consists of a main living space with a preparation for a kitchen and access to the terrace, a master bedroom with an en-suite bathroom (with a shower and toilet) and a **loggia**, and there is also a 2nd bedroom with a terrace. Both bedrooms **face a quiet street with greenery**. There is also a central bathroom (with a shower and toilet), a spacious entrance hall, and a closet.

The interior will be finished to an **elegant standard**, including vinyl flooring, ceramic bathroom and floor tiles, **French windows** with wooden and aluminum frames, brand-name sanitary ware, tropical wood on the terraces and balconies, and security entrance doors. The purchase price includes **a cellar**; there is a **possibility to buy 1-2 parking spaces**. Heating will be provided by a central gas boiler room in the building.