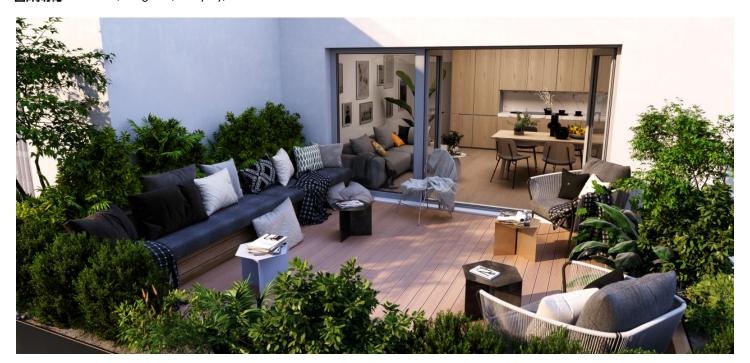

\* Area of the unit according to the Civil Code. The area consists of the sum total area of the entire unit bounded by perimeter walls.

This apartment with two terraces and a loggia is located on the 4th floor of a new building perched high above the center of Prague and the VItava River, in the popular Kobylisy neighborhood with perfect transport links, a full range of services, and plenty of greenery. Completion is scheduled for the end of this year.

Total area 73.5 m<sup>2</sup>, terrace 21.1 and 10 m<sup>2</sup>, loggia 4.8 m<sup>2</sup>.

In addition to regular property viewings, we also offer **real time video viewings** via WhatsApp, FaceTime, Messenger, Skype, and other apps.