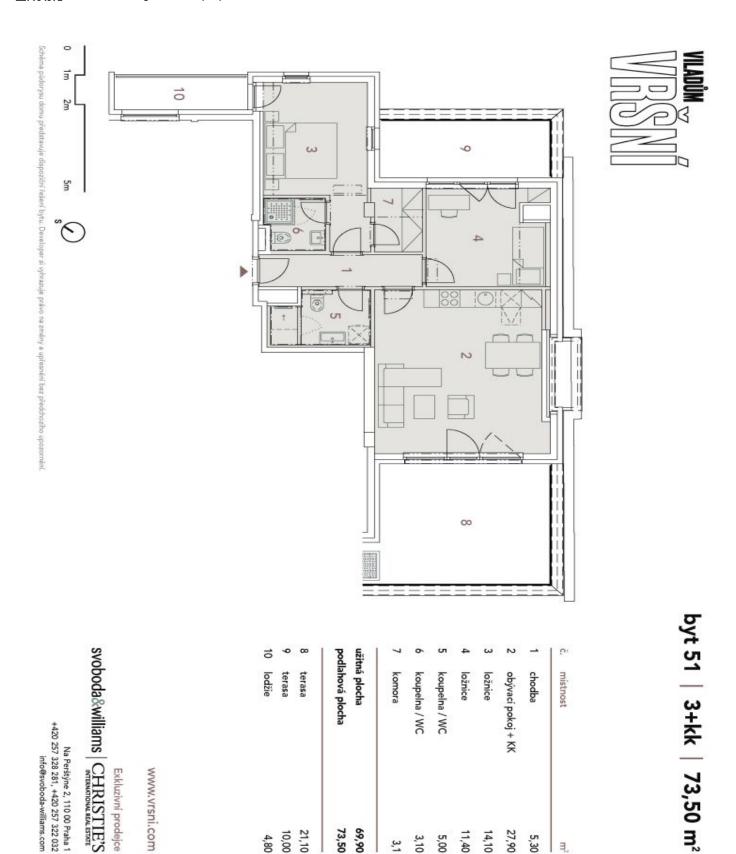

## **Apartment Two-bedroom (3+kk)**

Sold

73.5 m², Prague 8, Kobylisy, Vršní

| Total area       | 105 m²  |
|------------------|---------|
| Floor area*      | 74 m²   |
| Terrace          | 31 m²   |
| Loggia           | 5 m²    |
| Parking          | 423 500 |
| Garage           | Yes     |
| Cellar           | Yes     |
| PENB             | С       |
| Reference number | 34660   |

The layout consists of a main living space with a preparation for a kitchen and access to the terrace, a master bedroom with an en-suite bathroom (with a shower and toilet) and a **loggia**, and there is also a 2nd bedroom with a terrace. Both bedrooms **face a quiet street with greenery**. There is also a central bathroom (with a shower and toilet), a spacious entrance hall, and a closet.

Total area 73.5 m<sup>2</sup>, terrace 21.1 and 10 m<sup>2</sup>, loggia 4.8 m<sup>2</sup>.

In addition to regular property viewings, we also offer **real time video viewings** via WhatsApp, FaceTime, Messenger, Skype, and other apps.