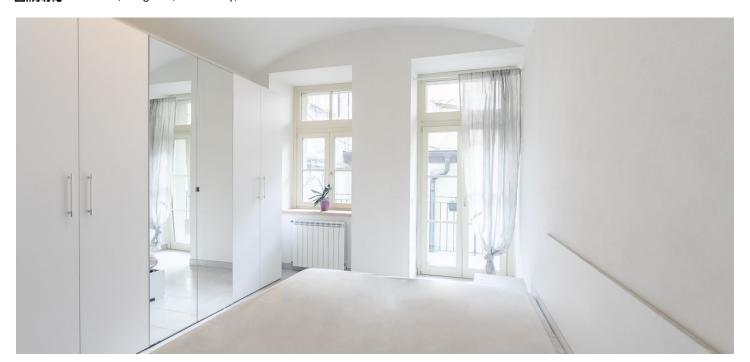

The layout consists of a living room with a kitchen, a bedroom, and a bathroom (with a bathtub and toilet). Both living rooms have access to a large balcony.

Facilities include **new French windows** with wooden frames, the floors are tiled. Heating is provided by a gas boiler. The unit was created in 2014 during the **complete reconstruction** of the building and its common areas.

Interior 50.9 m², balcony 9.7 m².