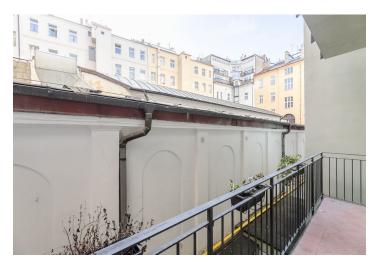

\* Area of the unit according to the Civil Code. The area consists of the sum total area of the entire unit bounded by perimeter walls.

This accommodation unit with a south-facing balcony towards the courtyard is situated in the basement of a completely renovated classic apartment building situated on the border of Vinohrady and New Town, just a few minutes' walk from Wenceslas Square, the National Museum, the Main Railway Station, and Riegrovy Sady Park.

The layout consists of a living room with a kitchen, a bedroom, and a bathroom (with a bathtub and toilet). Both living rooms have access to a large balcony.

Facilities include **new French windows** with wooden frames, the floors are tiled. Heating is provided by a gas boiler. The unit was created in 2014 during the **complete reconstruction** of the building and its common areas.