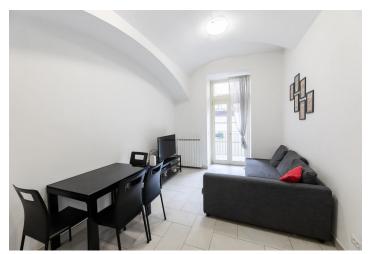

The layout consists of a living room with a kitchen, a bedroom, and a bathroom (with a bathtub and toilet). Both living rooms have access to a large balcony.

Facilities include **new French windows** with wooden frames, the floors are tiled. Heating is provided by a gas boiler. The unit was created in 2014 during the **complete reconstruction** of the building and its common areas.