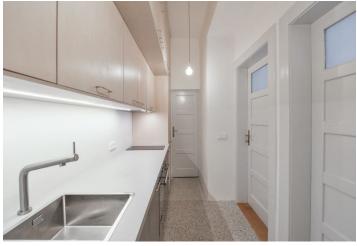

The interior features an entrance hall with a fully fitted kitchen and ample built-in storage, a living room with a **balcony** facing the quiet street, a spacious bedroom, and a shower room with a toilet.

**Preserved original details**, high ceilings, **solid wood parquet and plank floors**, **terazzo flooring**, blinds, electric boiler, dishwasher. Service charges approx.CZK 1200 monthly. Utilities are billed separately.