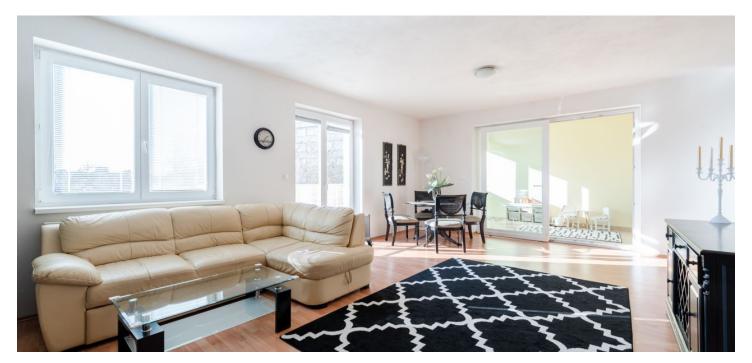

\* Area of the unit according to the Civil Code. The area consists of the sum total area of the entire unit bounded by perimeter walls.

This spacious and sunny 1-bedroom apartment for rent is on the 2nd out of 3 floors in a new building in Ružinov. The surrounding area is full of greenery, with the Avion Shopping Center, Lidl, Ikea, Billa, and public transport stops close-by as well as fast access to the highway and the Bratislava bypass. Residents of the apartment building have access to a enclosed playground.

The apartment consists of a spacious hall with a **walk-in closet**, a separate toilet with a sink, a built-in closet, a living room with a kitchen and a dining area with access to the **balcony**, a **winter garden**, a bathroom with a bathtub, and a bedroom.