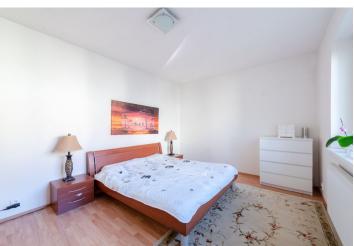

The apartment consists of a spacious hall with a **walk-in closet**, a separate toilet with a sink, a built-in closet, a living room with a kitchen and a dining area with access to the **balcony**, a **winter garden**, a bathroom with a bathtub, and a bedroom.

The apartment standard includes security doors, laminate flooring, plastic windows, a fully equipped **kitchen with a granite worktop** and a dishwasher. The apartment has a **garage** in the basement.