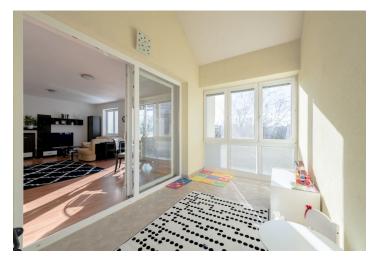

The apartment consists of a spacious hall with a **walk-in closet**, a separate toilet with a sink, a built-in closet, a living room with a kitchen and a dining area with access to the **balcony**, a **winter garden**, a bathroom with a bathtub, and a bedroom.