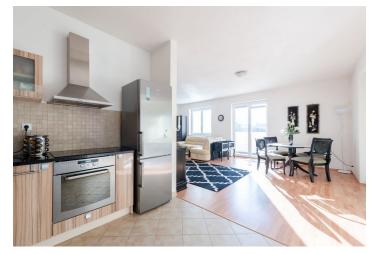

The apartment consists of a spacious hall with a **walk-in closet**, a separate toilet with a sink, a built-in closet, a living room with a kitchen and a dining area with access to the **balcony**, a **winter garden**, a bathroom with a bathtub, and a bedroom.

The apartment standard includes security doors, laminate flooring, plastic windows, a fully equipped **kitchen with a granite worktop** and a dishwasher. The apartment has a **garage** in the basement.