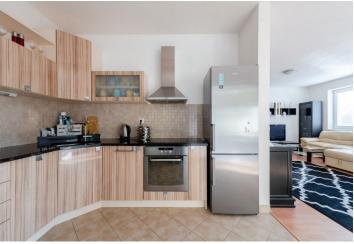

The apartment standard includes security doors, laminate flooring, plastic windows, a fully equipped **kitchen with a granite worktop** and a dishwasher. The apartment has a **garage** in the basement.