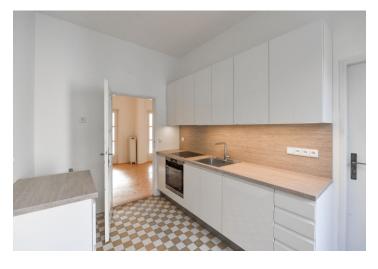

The apartment features living room, bedroom, fully fitted kitchen with access to balcony, pantry, utility room, bathroom with bathtub, separate toilet, and entrance hall.

Wooden floors, tiles, dishwasher, built-in wardrobes. Possible to rent parking space nearby at CZK 2,000 monthly. Common building charges are included in the rent, deposit for central heating and consumption of water CZK 3,000/month, electricity is transferred to the tenant.