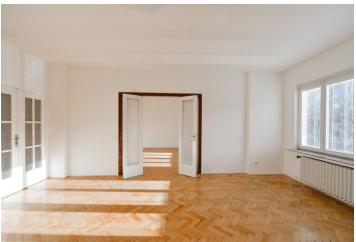

The apartment features living room, bedroom, fully fitted kitchen with access to balcony, pantry, utility room, bathroom with bathtub, separate toilet, and entrance hall.

Wooden floors, tiles, dishwasher, built-in wardrobes. Possible to rent parking space nearby at CZK 2,000 monthly. Common building charges are included in the rent, deposit for central heating and consumption of water CZK 3,000/month, electricity is transferred to the tenant.