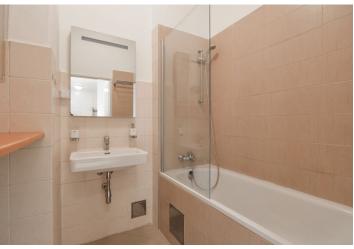

The apartment features living room, bedroom, fully fitted kitchen with access to balcony, pantry, utility room, bathroom with bathtub, separate toilet, and entrance hall.

Wooden floors, tiles, dishwasher, built-in wardrobes. Possible to rent parking space nearby at CZK 2,000 monthly. Common building charges are included in the rent, deposit for central heating and consumption of water CZK 3,000/month, electricity is transferred to the tenant.