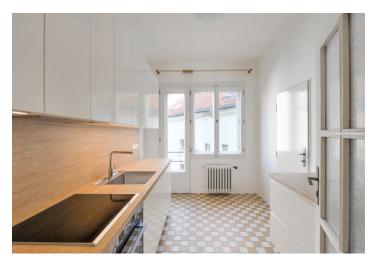

The apartment features living room, bedroom, fully fitted kitchen with access to balcony, pantry, utility room, bathroom with bathtub, separate toilet, and entrance hall.

Wooden floors, tiles, dishwasher, built-in wardrobes. Possible to rent parking space nearby at CZK 2,000 monthly. Common building charges are included in the rent, deposit for central heating and consumption of water CZK 3,000/month, electricity is transferred to the tenant.