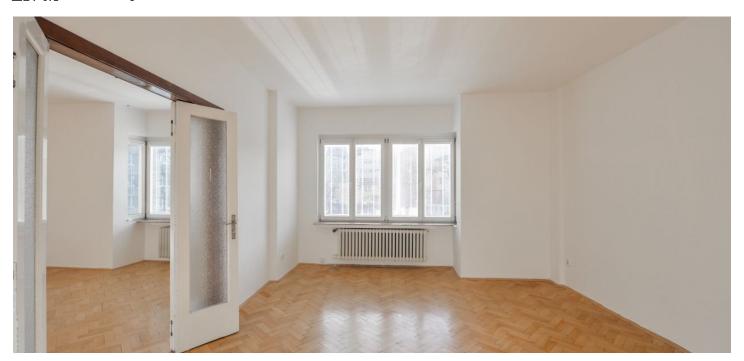

The apartment features living room, bedroom, fully fitted kitchen with access to balcony, pantry, utility room, bathroom with bathtub, separate toilet, and entrance hall.

Wooden floors, tiles, dishwasher, built-in wardrobes. Possible to rent parking space nearby at CZK 2,000 monthly. Common building charges are included in the rent, deposit for central heating and consumption of water CZK 3,000/month, electricity is transferred to the tenant.