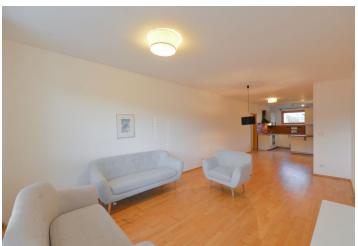

The interior includes living room with fully fitted kitchen and entrance to balcony, bedroom with built-in wardrobes and access to loggia, 2 other bedrooms, bathroom with bathtub and toilet, separate toilet, and entrance hall.

Wooden floating floors, tiles, security entry door, automatic outdoor blinds, plenty of storage space, washer, dishwasher, microwave oven, audio entry phone. Can be furnished at a higher rent. One garage parking space included. Common building charges 4100 monthly. Electricity is transferred to the tenant.