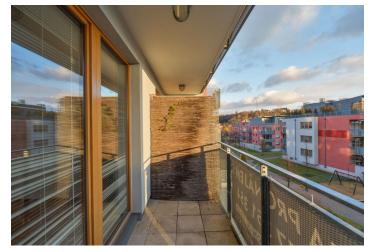

## **Apartment Three-bedroom (4+kk)**

Rented

97 m², Prague 6, Liboc, Naardenská

| Total area       |               | 101 m²                  |
|------------------|---------------|-------------------------|
| Floor area*      |               | 97 m²                   |
| Balcony          |               | 4 m²                    |
| Loggia           |               | 4 m²                    |
| Parking          | Garage parkin | g included in the rent. |
| Garage           |               | Yes                     |
| Cellar           |               | -                       |
| PENB             |               | D                       |
| Reference number |               | 34854                   |
| Available from   |               | Immediately             |
| -                |               |                         |

The interior includes living room with fully fitted kitchen and entrance to balcony, bedroom with built-in wardrobes and access to loggia, 2 other bedrooms, bathroom with bathtub and toilet, separate toilet, and entrance hall.