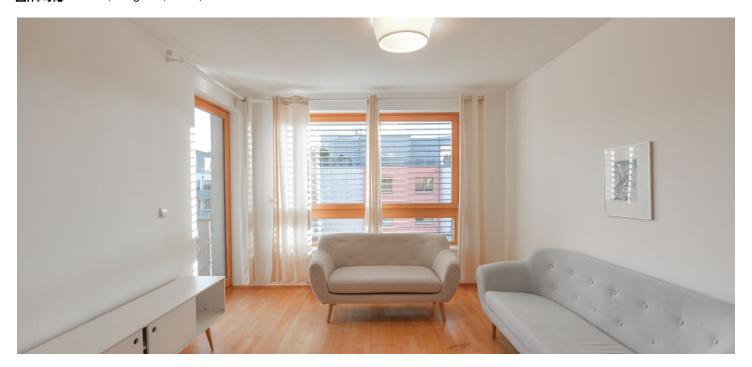

The interior includes living room with fully fitted kitchen and entrance to balcony, bedroom with built-in wardrobes and access to loggia, 2 other bedrooms, bathroom with bathtub and toilet, separate toilet, and entrance hall.

Wooden floating floors, tiles, security entry door, automatic outdoor blinds, plenty of storage space, washer, dishwasher, microwave oven, audio entry phone. Can be furnished at a higher rent. One garage parking space included. Common building charges 4100 monthly. Electricity is transferred to the tenant.