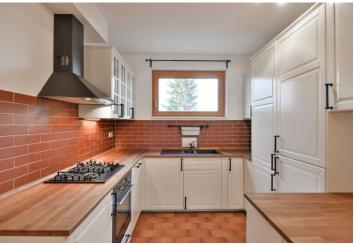

The interior includes living room with fully fitted kitchen and entrance to balcony, bedroom with built-in wardrobes and access to loggia, 2 other bedrooms, bathroom with bathtub and toilet, separate toilet, and entrance hall.

Wooden floating floors, tiles, security entry door, automatic outdoor blinds, plenty of storage space, washer, dishwasher, microwave oven, audio entry phone. Can be furnished at a higher rent. One garage parking space included. Common building charges 4100 monthly. Electricity is transferred to the tenant.