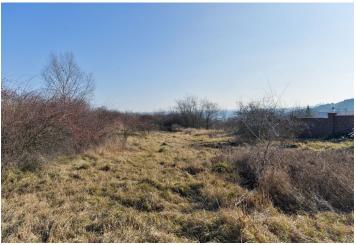

| Price per sq. m. | 16 878 CZK |
|------------------|------------|
| Total area       | 1185 m²    |
| Land type        | Housing    |
| Reference number | 34872      |

This sunny building plot with a total area of 1,185 sq. m. is situated on the border of the traditional residential areas of Prague 6 Suchdol and Lysolaje. Thanks to its unique location it provides beautiful views of the Prague Castle.

The plot is located on a **southern slope** in close proximity to **the Šárka- Lysolaje natural park** and **Podbabské skály natural monument.** All utility connections are brought to the edge of the plot.