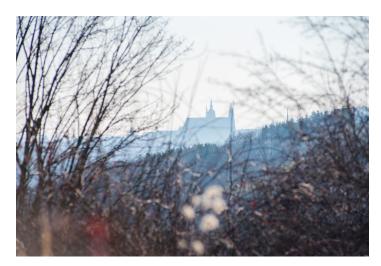

| Price per sq. m. | 16 878 CZK |
|------------------|------------|
| Total area       | 1185 m²    |
| Land type        | Housing    |
| Reference number | 34872      |

This sunny building plot with a total area of 1,185 sq. m. is situated on the border of the traditional residential areas of Prague 6 Suchdol and Lysolaje. Thanks to its unique location it provides beautiful views of the Prague Castle.

The plot is located on a **southern slope** in close proximity to **the Šárka- Lysolaje natural park** and **Podbabské skály natural monument.** All utility connections are brought to the edge of the plot.