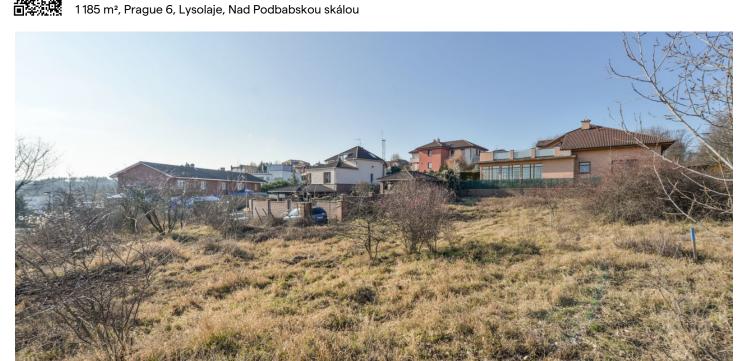

| Price per sq. m. | 16 878 CZK |
|------------------|------------|
| Total area       | 1185 m²    |
| Land type        | Housing    |
| Reference number | 34872      |

This sunny building plot with a total area of 1,185 sq. m. is situated on the border of the traditional residential areas of Prague 6 Suchdol and Lysolaje. Thanks to its unique location it provides beautiful views of the Prague Castle.

The plot is located on a **southern slope** in close proximity to **the Šárka- Lysolaje natural park** and **Podbabské skály natural monument.** All utility connections are brought to the edge of the plot.