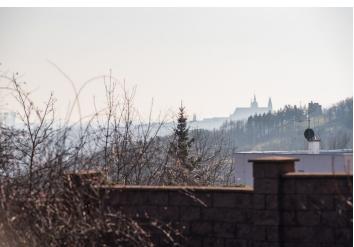

| Price per sq. m. | 16 878 CZK |
|------------------|------------|
| Total area       | 1185 m²    |
| Land type        | Housing    |
| Reference number | 34872      |

This sunny building plot with a total area of 1,185 sq. m. is situated on the border of the traditional residential areas of Prague 6 Suchdol and Lysolaje. Thanks to its unique location it provides beautiful views of the Prague Castle.

The plot is located on a **southern slope** in close proximity to **the Šárka- Lysolaje natural park** and **Podbabské skály natural monument.** All utility connections are brought to the edge of the plot.