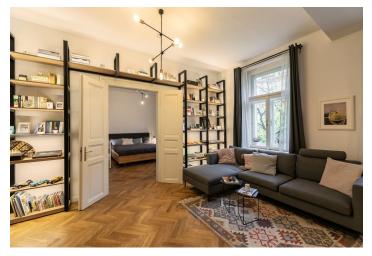

\* Area of the unit according to the Civil Code. The area consists of the sum total area of the entire unit bounded by perimeter walls.

This completely renovated apartment, equipped with high quality materials and designer furniture, is located on the 2nd floor of a wellmaintained classic residential building with an elevator in a popular residential area of Vinohrady. A quiet and popular location with quick connections to the center, near the Bezruč and Havlíčkovy sady parks, within walking distance of the Náměstí Míru metro station with full civic amenities in the area and a number of shops, restaurants, and pubs.

The layout consists of an entrance hall with access to the guest toilet and a utility room, and on the opposite side to a generous living room with a dining area and a fully equipped kitchen with a cooking island. The bedroom is next to the living room and has a walk-in closet with access to the bathroom with a separate freestanding bathtub, shower corner, toilet, and double sink.

Preserved original features or replicas, such as casement window frames, wooden parquet floors, tiles with underfloor heating, double-wing interior doors, built-in wardrobe, washer and dryer in the utility room, cellar. Deposit for common building charges CZK 500/person/month. Gas and electricity will be transferred to the tenant.