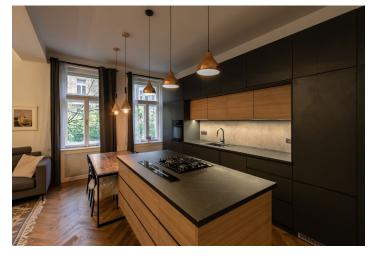

The layout consists of an entrance hall with access to the guest toilet and a utility room, and on the opposite side to a generous living room with a dining area and a fully equipped kitchen with a cooking island. The bedroom is next to the living room and has a walk-in closet with access to the bathroom with a separate freestanding bathtub, shower corner, toilet, and double sink.

Preserved original features or replicas, such as casement window frames, wooden parquet floors, tiles with underfloor heating, double-wing interior doors, built-in wardrobe, washer and dryer in the utility room, cellar. Deposit for common building charges CZK 500/person/month. Gas and electricity will be transferred to the tenant.