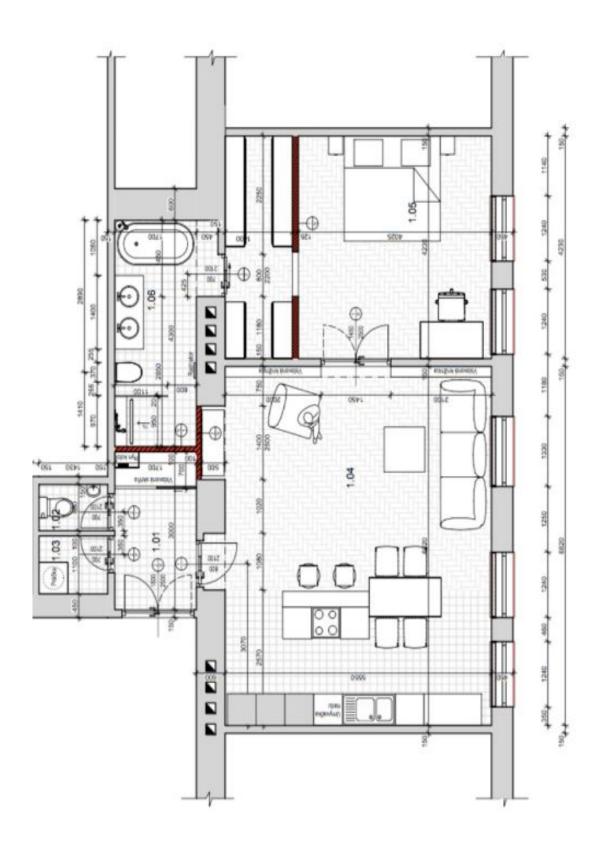

The layout consists of an entrance hall with access to the guest toilet and a utility room, and on the opposite side to a generous living room with a dining area and a fully equipped kitchen with a cooking island. The bedroom is next to the living room and has a walk-in closet with access to the bathroom with a separate freestanding bathtub, shower corner, toilet, and double sink.

Preserved original features or replicas, such as casement window frames, wooden parquet floors, tiles with underfloor heating, double-wing interior doors, built-in wardrobe, washer and dryer in the utility room, cellar. Deposit for common building charges CZK 500/person/month. Gas and electricity will be transferred to the tenant.