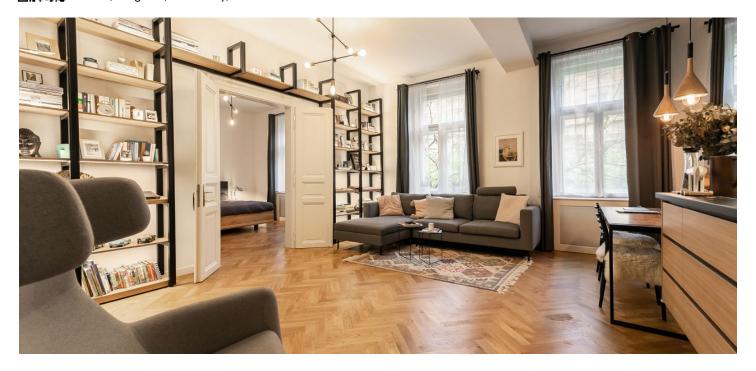

\* Area of the unit according to the Civil Code. The area consists of the sum total area of the entire unit bounded by perimeter walls.

This completely renovated apartment, equipped with high quality materials and designer furniture, is located on the 2nd floor of a wellmaintained classic residential building with an elevator in a popular residential area of Vinohrady. A quiet and popular location with quick connections to the center, near the Bezruč and Havlíčkovy sady parks, within walking distance of the Náměstí Míru metro station with full civic amenities in the area and a number of shops, restaurants, and pubs.

The layout consists of an entrance hall with access to the guest toilet and a utility room, and on the opposite side to a generous living room with a dining area and a fully equipped kitchen with a cooking island. The bedroom is next to the living room and has a walk-in closet with access to the bathroom with a separate freestanding bathtub, shower corner, toilet, and double sink.

Preserved original features or replicas, such as casement window frames, wooden parquet floors, tiles with underfloor heating, double-wing interior doors, built-in wardrobe, washer and dryer in the utility room, cellar. Deposit for common building charges CZK 500/person/month. Gas and electricity will be transferred to the tenant.