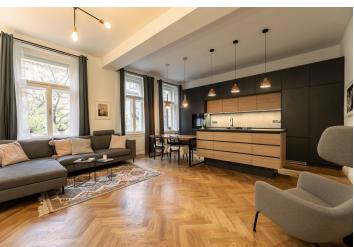

The layout consists of an entrance hall with access to the guest toilet and a utility room, and on the opposite side to a generous living room with a dining area and a fully equipped kitchen with a cooking island. The bedroom is next to the living room and has a walk-in closet with access to the bathroom with a separate freestanding bathtub, shower corner, toilet, and double sink.

Preserved original features or replicas, such as casement window frames, wooden parquet floors, tiles with underfloor heating, double-wing interior doors, built-in wardrobe, washer and dryer in the utility room, cellar. Deposit for common building charges CZK 500/person/month. Gas and electricity will be transferred to the tenant.