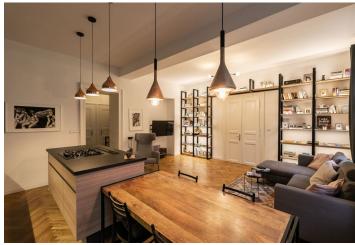

The layout consists of an entrance hall with access to the guest toilet and a utility room, and on the opposite side to a generous living room with a dining area and a fully equipped kitchen with a cooking island. The bedroom is next to the living room and has a walk-in closet with access to the bathroom with a separate freestanding bathtub, shower corner, toilet, and double sink.

Preserved original features or replicas, such as casement window frames, wooden parquet floors, tiles with underfloor heating, double-wing interior doors, built-in wardrobe, washer and dryer in the utility room, cellar. Deposit for common building charges CZK 500/person/month. Gas and electricity will be transferred to the tenant.