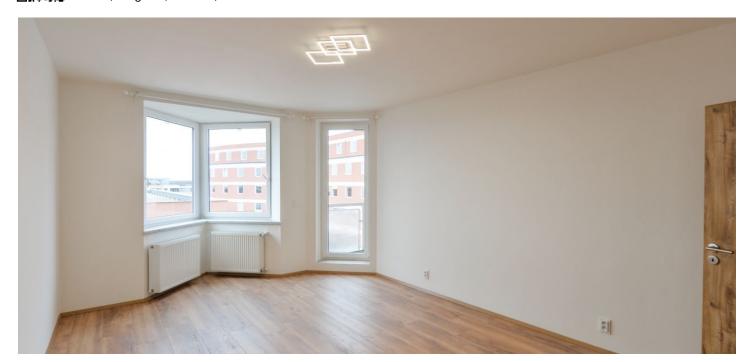

The interior includes a living room with a **walk-in closet** and a **balcony**, a separate bedroom with a **walk-in closet**, a fully fitted kitchen with a dining area, a shower room, a separate toilet, and an entrance hall with a built-in wardrobe.

Floating floors, tiles, security entry door, LED lighting, external blinds, dishwasher. An on-site **garage parking** space for CZK 2000/month. Deposit for service charges and utilities: CZK 3,000/month.