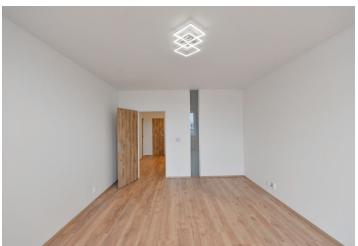

The interior includes a living room with a **walk-in closet** and a **balcony**, a separate bedroom with a **walk-in closet**, a fully fitted kitchen with a dining area, a shower room, a separate toilet, and an entrance hall with a built-in wardrobe.

Floating floors, tiles, security entry door, LED lighting, external blinds, dishwasher. An on-site **garage parking** space for CZK 2000/month. Deposit for service charges and utilities: CZK 3,000/month.