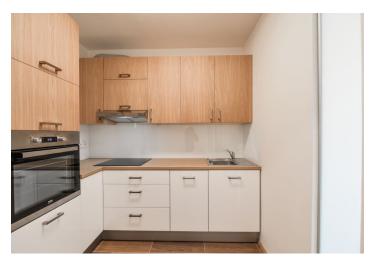

The interior includes a living room with a **walk-in closet** and a **balcony**, a separate bedroom with a **walk-in closet**, a fully fitted kitchen with a dining area, a shower room, a separate toilet, and an entrance hall with a built-in wardrobe.

Floating floors, tiles, security entry door, LED lighting, external blinds, dishwasher. An on-site **garage parking** space for CZK 2000/month. Deposit for service charges and utilities: CZK 3,000/month.