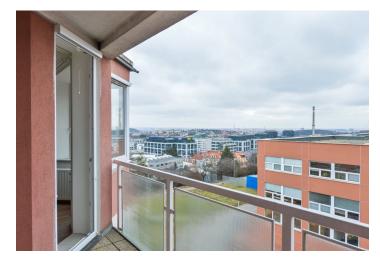

\* Area of the unit according to the Civil Code. The area consists of the sum total area of the entire unit bounded by perimeter walls.

This is a refurbished, sunny 1-bedroom apartment with a balcony and nice views of Prague, on the third top floor of a modern building with a lift and underground parking. Part of the U Kříže residential complex with lots of greenery, the building is set in a quiet area in the immediate neighborhood of the Vidoule and Prokopské Valley natural preserves, a five min. walk from Jinonice metro station. Location with quality amenities within easy reach, quick access to the German and Japanese Schools, near the Galerie Butovice shopping mall and D5 motorway access road.

The interior includes a living room with a **walk-in closet** and a **balcony**, a separate bedroom with a **walk-in closet**, a fully fitted kitchen with a dining area, a shower room, a separate toilet, and an entrance hall with a built-in wardrobe.