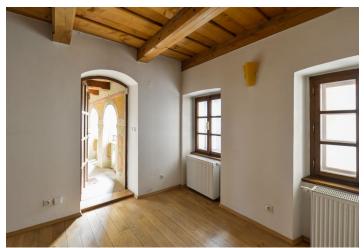

The apartment consists of a living room with a kitchen, 2 (walk-through) bedrooms, 2 bathrooms, a smaller room with a window that can be used as a study or storage room, a hallway, and a walk-through hall with space for built-in wardrobes or a large library. One of the bedrooms has access to a private balcony decorated with original restored ceiling paintings.

Features include double-glazed casement windows, hardwood floors, and wooden paneling around the doors. **Exposed beams** throughout the apartment together with the windows and paintings on the balcony create a **unique old world atmosphere.** The apartment is heated by a central gas boiler located in the house and is equipped with an alarm.