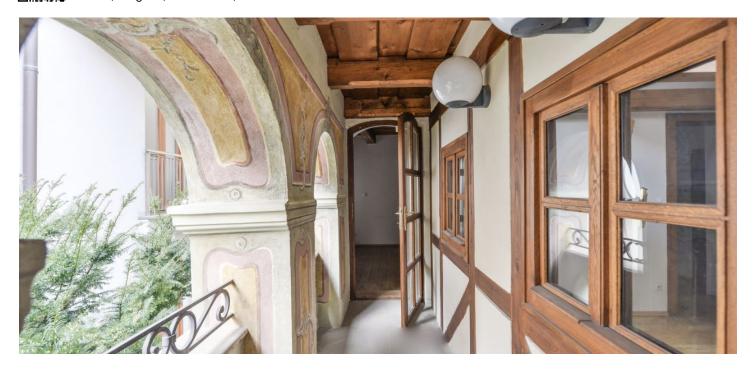

The apartment consists of a living room with a kitchen, 2 (walk-through) bedrooms, 2 bathrooms, a smaller room with a window that can be used as a study or storage room, a hallway, and a walk-through hall with space for built-in wardrobes or a large library. One of the bedrooms has access to a private balcony decorated with original restored ceiling paintings.

Features include double-glazed casement windows, hardwood floors, and wooden paneling around the doors. **Exposed beams** throughout the apartment together with the windows and paintings on the balcony create a **unique old world atmosphere.** The apartment is heated by a central gas boiler located in the house and is equipped with an alarm.