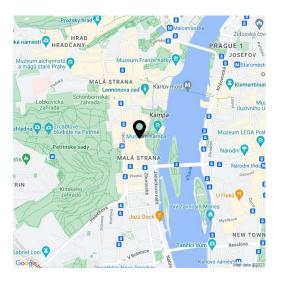

\* Area of the unit according to the Civil Code. The area consists of the sum total area of the entire unit bounded by perimeter walls.

This apartment is ideal for lovers of Prague's genius loci and the charming atmosphere of the historic Lesser Town. Located on the 1st floor of an originally Baroque house without an elevator that was completely reconstructed in 2005, it is within walking distance of Petřín Hill—an oasis of greenery in the middle of Prague.

The surroundings of the house offer, in addition to full amenities, many restaurants and cafes. You can enjoy lovely walks on **Kampa Island or along the Vitava River**. The proximity of **Petřín Hill** provides plenty of greenery. Art lovers will appreciate the ever-changing exhibit of modern art in Kampa Museum and other galleries and museums. The **Újezd tram stop is 300m** from the house and a kindergarten and elementary school is just a few minutes' walk away.