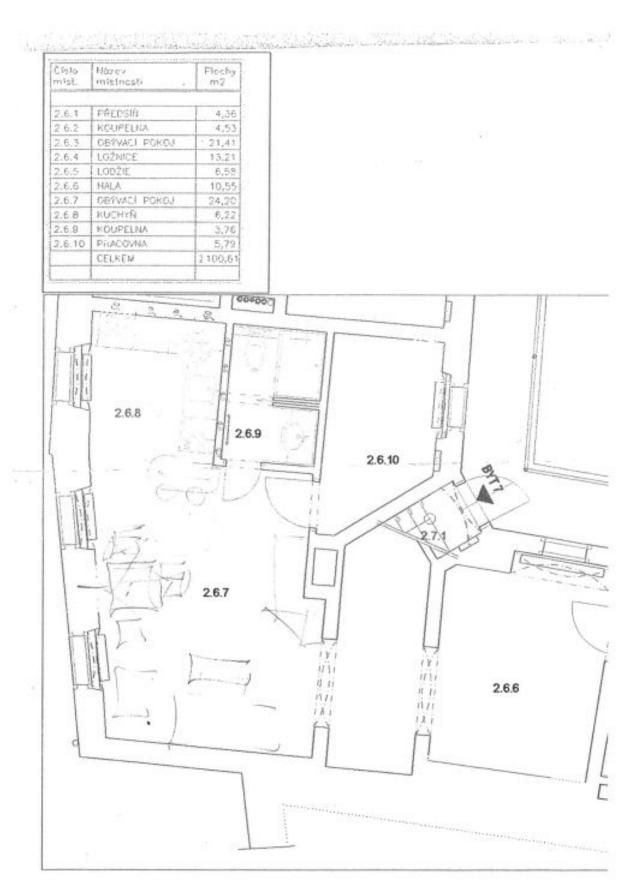

The apartment consists of a living room with a kitchen, 2 (walk-through) bedrooms, 2 bathrooms, a smaller room with a window that can be used as a study or storage room, a hallway, and a walk-through hall with space for built-in wardrobes or a large library. One of the bedrooms has access to a private balcony decorated with original restored ceiling paintings.

Sold

94 m², Prague 1, Malá Strana, Všehrdova

Sold

94 m², Prague 1, Malá Strana, Všehrdova

| Total area       | 101 m² |
|------------------|--------|
| Floor area*      | 94 m²  |
| Balcony          | 7 m²   |
| Parking          | -      |
| Cellar           | -      |
| PENB             | G      |
| Reference number | 35012  |