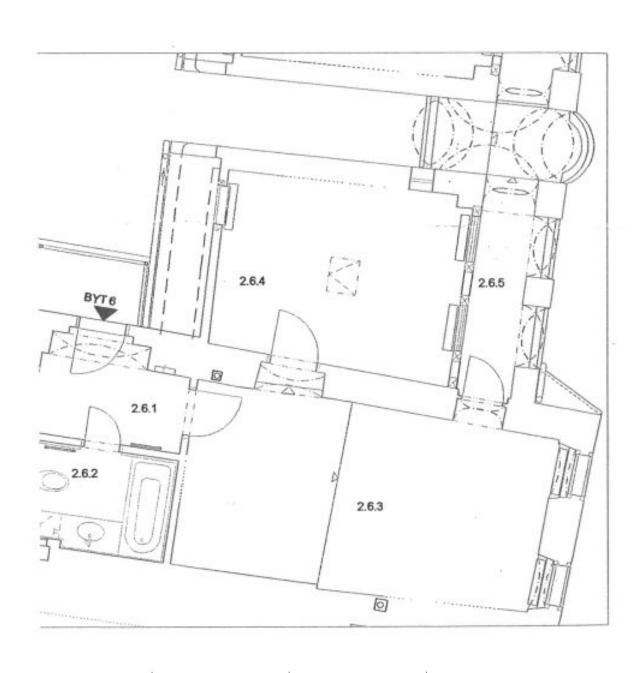

The apartment consists of a living room with a kitchen, 2 (walk-through) bedrooms, 2 bathrooms, a smaller room with a window that can be used as a study or storage room, a hallway, and a walk-through hall with space for built-in wardrobes or a large library. One of the bedrooms has access to a private balcony decorated with original restored ceiling paintings.

Sold

94 m², Prague 1, Malá Strana, Všehrdova

Sold

94 m², Prague 1, Malá Strana, Všehrdova

| Total area       | 101 m² |
|------------------|--------|
| Floor area*      | 94 m²  |
| Balcony          | 7 m²   |
| Parking          | -      |
| Cellar           | -      |
| PENB             | G      |
| Reference number | 35012  |