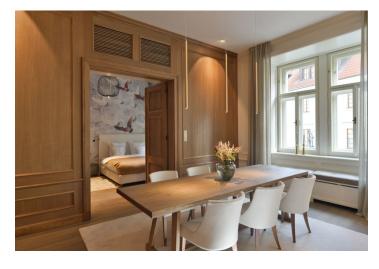

A spacious living room (65 sq. m.) with an open plan kitchen and dining area provides a meeting place for family and friends. The relaxation area consists of 2 bedrooms, one with a south-facing balcony. Both bedrooms have a private bathroom; there is also a guest toilet accessible from the entrance hall.

Cozy interior with an impressive quality of carefully selected materials. The floors are oak (brushed oil) as well as the paneling; bathrooms are decorated with screed surfaces, large-format slim Del Conca Boutique Armani tiles and Alape, Duravit, Paffoni, Kaldewei, or Hüppe sanitary ware. The kitchen is equipped with built-in Bora and AEG appliances and worktop and Brac limestone tiles. The furniture is custom-made or selected in the Konsepti showroom, decorated with handcrafted Baccman & Berglund handles. Designer light fixtures are by the Moooi, Foscarini, and Modular brands. The Toshiba air-conditioning system ensures an optimum temperature even on hot days.