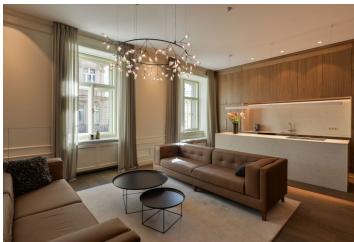

A spacious living room (65 sq. m.) with an open plan kitchen and dining area provides a meeting place for family and friends. The relaxation area consists of 2 bedrooms, one with a south-facing balcony. Both bedrooms have a private bathroom; there is also a guest toilet accessible from the entrance hall.

Cozy interior with an impressive quality of carefully selected materials. The floors are oak (brushed oil) as well as the paneling; bathrooms are decorated with screed surfaces, large-format slim Del Conca Boutique Armani tiles and Alape, Duravit, Paffoni, Kaldewei, or Hüppe sanitary ware. The kitchen is equipped with built-in Bora and AEG appliances and worktop and Brac limestone tiles. The furniture is custom-made or selected in the Konsepti showroom, decorated with handcrafted Baccman & Berglund handles. Designer light fixtures are by the Moooi, Foscarini, and Modular brands. The Toshiba air-conditioning system ensures an optimum temperature even on hot days.