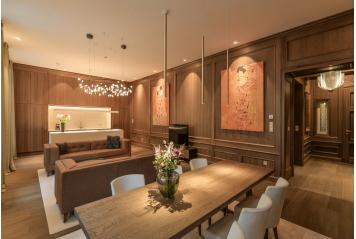

A spacious living room (65 sq. m.) with an open plan kitchen and dining area provides a meeting place for family and friends. The relaxation area consists of 2 bedrooms, one with a south-facing balcony. Both bedrooms have a private bathroom; there is also a guest toilet accessible from the entrance hall.

Cozy interior with an impressive quality of carefully selected materials. The floors are oak (brushed oil) as well as the paneling; bathrooms are decorated with screed surfaces, large-format slim Del Conca Boutique Armani tiles and Alape, Duravit, Paffoni, Kaldewei, or Hüppe sanitary ware. The kitchen is equipped with built-in Bora and AEG appliances and worktop and Brac limestone tiles. The furniture is custom-made or selected in the Konsepti showroom, decorated with handcrafted Baccman & Berglund handles. Designer light fixtures are by the Moooi, Foscarini, and Modular brands. The Toshiba air-conditioning system ensures an optimum temperature even on hot days.