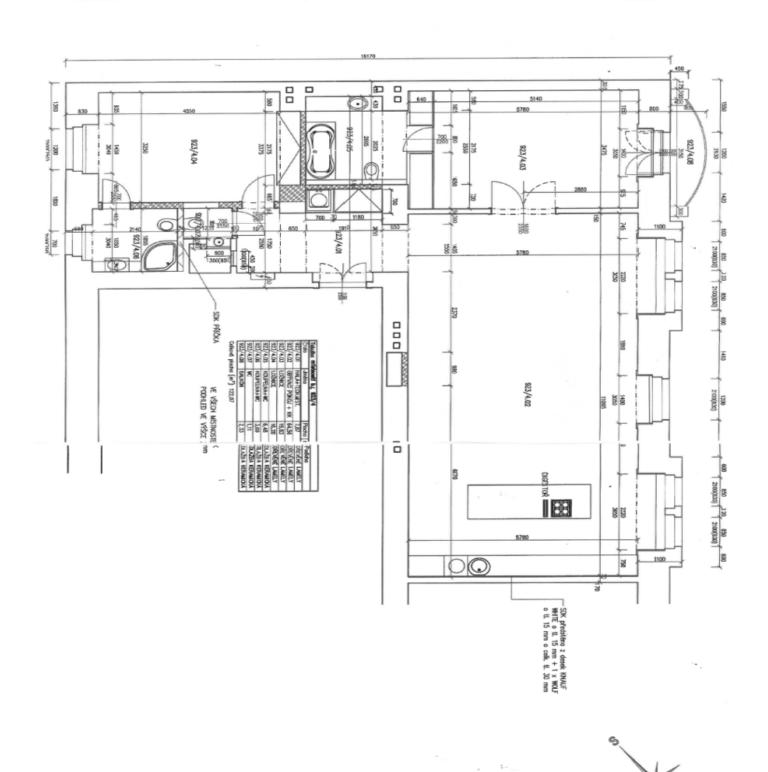

A spacious living room (65 sq. m.) with an open plan kitchen and dining area provides a meeting place for family and friends. The relaxation area consists of 2 bedrooms, one with a south-facing balcony. Both bedrooms have a private bathroom; there is also a guest toilet accessible from the entrance hall.

Interior 122.1 m², cellar.

In addition to regular property viewings, we also offer **real-time video viewings** via WhatsApp, FaceTime, Messenger, Skype, and other apps.

122 m², Prague 1, Staré Město, Dlouhá