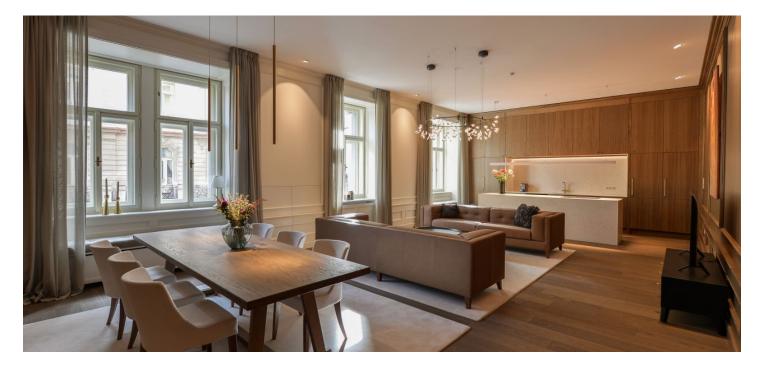

A spacious living room (65 sq. m.) with an open plan kitchen and dining area provides a meeting place for family and friends. The relaxation area consists of 2 bedrooms, one with a south-facing balcony. Both bedrooms have a private bathroom; there is also a guest toilet accessible from the entrance hall.

Cozy interior with an impressive quality of carefully selected materials. The floors are oak (brushed oil) as well as the paneling; bathrooms are decorated with screed surfaces, large-format slim Del Conca Boutique Armani tiles and Alape, Duravit, Paffoni, Kaldewei, or Hüppe sanitary ware. The kitchen is equipped with built-in Bora and AEG appliances and worktop and Brac limestone tiles. The furniture is custom-made or selected in the Konsepti showroom, decorated with handcrafted Baccman & Berglund handles. Designer light fixtures are by the Moooi, Foscarini, and Modular brands. The Toshiba air-conditioning system ensures an optimum temperature even on hot days.