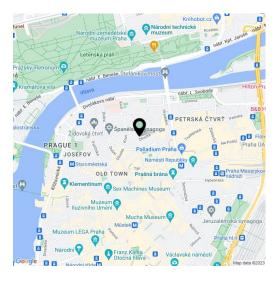

The historic building is located near the U Salvátora Evangelical Church, the Catholic Church of the Holy Spirit, and the Spanish Synagogue, near **Old Town Square and Pařížská Avenue**. The surrounding area offers a wide variety of restaurants of all possible cuisines, shops, including boutiques of world-renowned and Czech brands, as well as schools of all levels or medical services. The location is easily accessible by metro and tram. The nearby **Za Svatyněmi Garden** close to the St. Agnes Convent provides green spaces for relaxation.