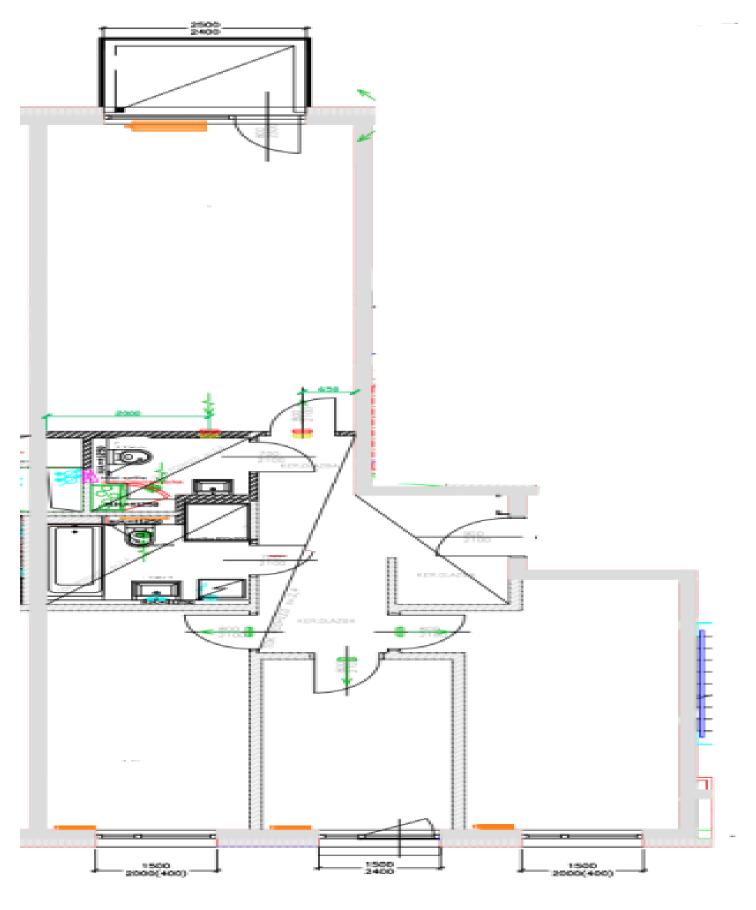

The floor area of the apartment is divided into a day and a rest zone. The main area consists of a living room with a **balcony** and a preparation for a kitchen, and in the quiet area there are 3 bedrooms, a bathroom (shower, bathtub, toilet, heated towel rail), and a separate toilet. Both sections are connected by an entrance hall.

Interior 91 m², balcony 4 m², cellar 2.3 m².

In addition to regular property viewings, we also offer real-time video viewings via WhatsApp, FaceTime, Messenger, Skype, and other apps.

**Prague** +420 257 328 281 +420 724 551 238