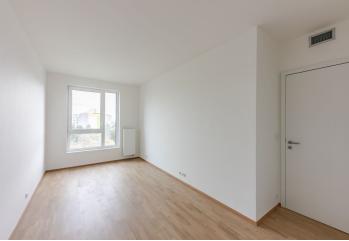

The floor area of the apartment is divided into a day and a rest zone. The main area consists of a living room with a **balcony** and a preparation for a kitchen, and in the quiet area there are 3 bedrooms, a bathroom (shower, bathtub, toilet, heated towel rail), and a separate toilet. Both sections are connected by an entrance hall.

The building was approved in 2018. Facilities include floating **all-wood floors**, ceramic tiles, plastic windows with insulated triple-glazed panes and **exterior motorized blinds** and **a recuperation unit** providing a clean air supply. Central heating. The apartment includes a **garage parking space** and a **cellar storage unit**.