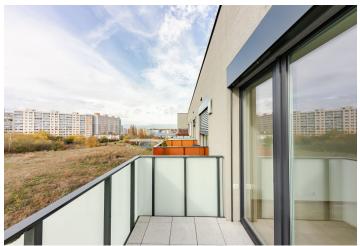

The floor area of the apartment is divided into a day and a rest zone. The main area consists of a living room with a **balcony** and a preparation for a kitchen, and in the quiet area there are 3 bedrooms, a bathroom (shower, bathtub, toilet, heated towel rail), and a separate toilet. Both sections are connected by an entrance hall.

Interior 91 m², balcony 4 m², cellar 2.3 m².

In addition to regular property viewings, we also offer real-time video viewings via WhatsApp, FaceTime, Messenger, Skype, and other apps.

**Prague** +420 257 328 281 +420 724 551 238