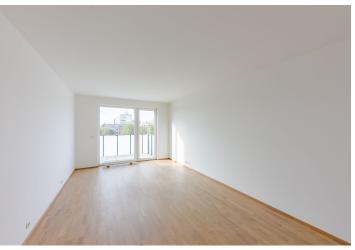

The floor area of the apartment is divided into a day and a rest zone. The main area consists of a living room with a **balcony** and a preparation for a kitchen, and in the quiet area there are 3 bedrooms, a bathroom (shower, bathtub, toilet, heated towel rail), and a separate toilet. Both sections are connected by an entrance hall.

The building was approved in 2018. Facilities include floating **all-wood floors**, ceramic tiles, plastic windows with insulated triple-glazed panes and **exterior motorized blinds** and **a recuperation unit** providing a clean air supply. Central heating. The apartment includes a **garage parking space** and a **cellar storage unit**.