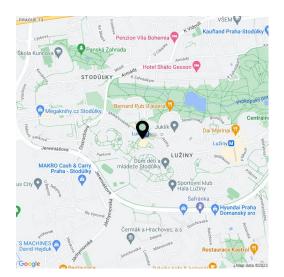

\* Area of the unit according to the Civil Code. The area consists of the sum total area of the entire unit bounded by perimeter walls.

This brand, new three-bedroom family apartment with a balcony is part of a modern residential project with an underground garage. It is strategically located in the Stodůlky neighborhood within walking distance of the Lužiny metro station, complete civic amenities, and parks.

Not far from the building, there are several kindergartens and elementary schools, sports fields, and playgrounds as well as a wide range of shopping opportunities in one of the many nearby supermarkets. The Luka or Lužiny metro stations can be reached within 2 minutes by bus or in a few minutes on foot. Good access to the Prague Ring Road makes travelling by car quick and easy. There are several landscaped parks close-by as well as the **Dalejské Valley forest park**.