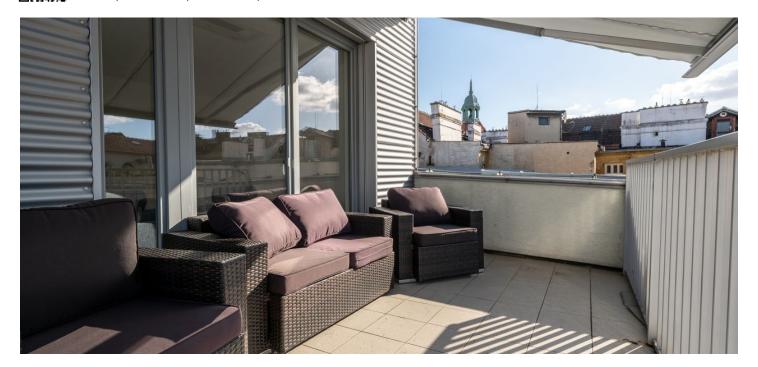

On the lower floor you will find a master bedroom with a large walk-in closet, en-suite bathroom, and terrace, which can easily accommodate a Jacuzzi and a sauna. In addition, there are 2 bedrooms with a shared balcony, a 2nd bathroom (tropical rain shower, bathtub, double sink), a separate toilet, a closet, and a large entrance hall with a staircase leading to the upper floor. The top floor welcomes you with a spacious, open living room, a top-of-the-line kitchen, and a dining room. The living room has two entranes to the southwest-facing terrace and the dining room has access to a northeast-facing balcony where you can entertain your family or guests.

The high standard of the renovation and equipment includes a Loxone smart home system (security, lighting, heating, air-conditioning, exterior blinds, central light switch), wooden Euro windows with double-glazed panes, wooden floors from the Czech manufacturer Princ Parket, security (Class III), Sapeli interior flush doors, underfloor heating, a retractable awning over the terrace, Villeroy & Boch sanitary facilities, Hüppe showers, built-in wardrobes, or automatic staircase lighting. The Hanák handleless kitchen has a Technistone worktop, induction hob, wine storage, a Liebherr fridge and freezer, a Fagor coffee maker and oven, a Siemens dishwasher, a recessed sink, and a Franke hood. Heating by a Buderus air-water heat pump from the central boiler room in the building. The unit has a garage parking space and a cellar, residents have access to a private landscaped garden in the courtyard.