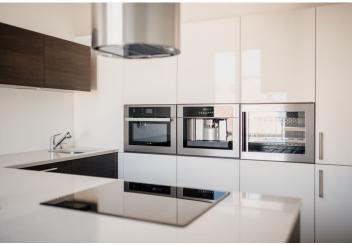

The high standard of the renovation and equipment includes a Loxone smart home system (security, lighting, heating, air-conditioning, exterior blinds, central light switch), wooden Euro windows with double-glazed panes, wooden floors from the Czech manufacturer Princ Parket, security (Class III), Sapeli interior flush doors, underfloor heating, a retractable awning over the terrace, Villeroy & Boch sanitary facilities, Hüppe showers, built-in wardrobes, or automatic staircase lighting. The Hanák handleless kitchen has a Technistone worktop, induction hob, wine storage, a Liebherr fridge and freezer, a Fagor coffee maker and oven, a Siemens dishwasher, a recessed sink, and a Franke hood. Heating by a Buderus air-water heat pump from the central boiler room in the building. The unit has a garage parking space and a cellar, residents have access to a private landscaped garden in the courtyard.