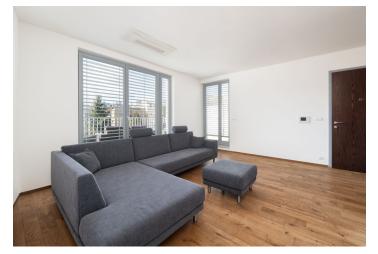

On the lower floor you will find a master bedroom with a large walk-in closet, en-suite bathroom, and terrace, which can easily accommodate a Jacuzzi and a sauna. In addition, there are 2 bedrooms with a shared balcony, a 2nd bathroom (tropical rain shower, bathtub, double sink), a separate toilet, a closet, and a large entrance hall with a staircase leading to the upper floor. The top floor welcomes you with a spacious, open living room, a top-of-the-line kitchen, and a dining room. The living room has two entranes to the southwest-facing terrace and the dining room has access to a northeast-facing balcony where you can entertain your family or guests.