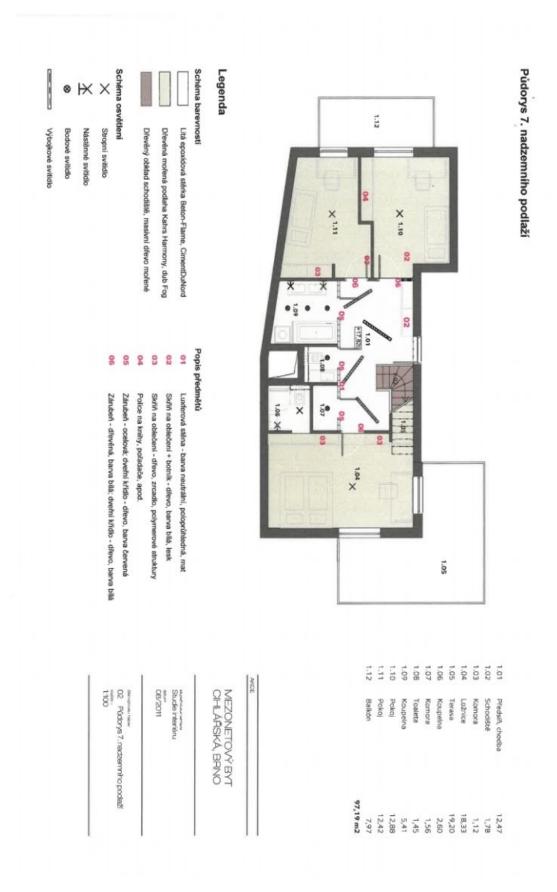

On the lower floor you will find a master bedroom with a large walk-in closet, en-suite bathroom, and terrace, which can easily accommodate a Jacuzzi and a sauna. In addition, there are 2 bedrooms with a shared balcony, a 2nd bathroom (tropical rain shower, bathtub, double sink), a separate toilet, a closet, and a large entrance hall with a staircase leading to the upper floor. The top floor welcomes you with a spacious, open living room, a top-of-the-line kitchen, and a dining room. The living room has two entranes to the southwest-facing terrace and the dining room has access to a northeast-facing balcony where you can entertain your family or guests.

Interior 120 m<sup>2</sup>, terraces total 41.8 m<sup>2</sup>, balconies total 10.6 m<sup>2</sup>.

In addition to regular property viewings, we also offer **real time video viewings** via WhatsApp, FaceTime, Messenger, Skype, and other apps.