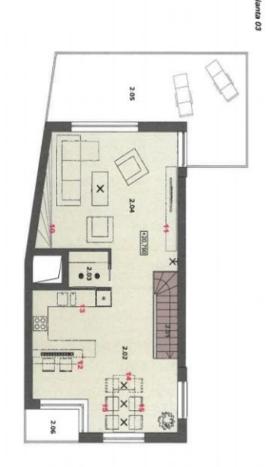

120 m², Brno-město, Brno - střed, Cihlářská

Sold

Půdorys 8. nadzemního podlaží

120 m², Brno-město, Brno - střed, Cihlářská

| Standarichu<br>OS Průdoys 8. nadzemního podsží<br>rotki<br>1300 | Approximation<br>Studie Interféru<br>GB/2011 | MEZONETOVÝ BYT<br>CIHLÁŘSKÁ, BRNO | WIDE |
|-----------------------------------------------------------------|----------------------------------------------|-----------------------------------|------|
|-----------------------------------------------------------------|----------------------------------------------|-----------------------------------|------|

|          |      | 2.05 Teras |           |      |                     |       |  |
|----------|------|------------|-----------|------|---------------------|-------|--|
|          | •    | Terasa     | ací pokoj | 5    | yňský kout, Jidelna | disté |  |
| 77.85 m2 | 2,49 | 22,52      | 24,61     | 1,96 | 23,48               | 2,79  |  |