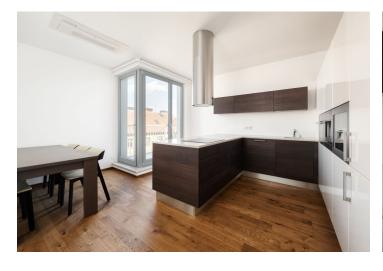

On the lower floor you will find a master bedroom with a large walk-in closet, en-suite bathroom, and terrace, which can easily accommodate a Jacuzzi and a sauna. In addition, there are 2 bedrooms with a shared balcony, a 2nd bathroom (tropical rain shower, bathtub, double sink), a separate toilet, a closet, and a large entrance hall with a staircase leading to the upper floor. The top floor welcomes you with a spacious, open living room, a top-of-the-line kitchen, and a dining room. The living room has two entranes to the southwest-facing terrace and the dining room has access to a northeast-facing balcony where you can entertain your family or guests.

The high standard of the renovation and equipment includes a Loxone smart home system (security, lighting, heating, air-conditioning, exterior blinds, central light switch), wooden Euro windows with double-glazed panes, wooden floors from the Czech manufacturer Princ Parket, security (Class III), Sapeli interior flush doors, underfloor heating, a retractable awning over the terrace, Villeroy & Boch sanitary facilities, Hüppe showers, built-in wardrobes, or automatic staircase lighting. The Hanák handleless kitchen has a Technistone worktop, induction hob, wine storage, a Liebherr fridge and freezer, a Fagor coffee maker and oven, a Siemens dishwasher, a recessed sink, and a Franke hood. Heating by a Buderus air-water heat pump from the central boiler room in the building. The unit has a garage parking space and a cellar, residents have access to a private landscaped garden in the courtyard.