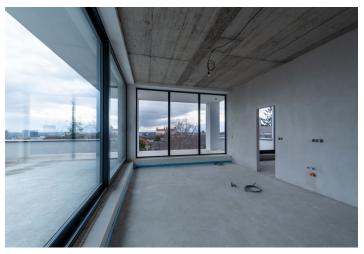

The apartment consists of a bright living room with a kitchen, a dining area and an access to **2 spacious terraces** providing beautiful views of the landmarks of Bratislava. The second part of the apartment consists of 2 bedrooms, one with **a balcony**, **2 bathrooms** and an entrance hall with **a closet**.

The standard apartment in shell & core version consists of large-format aluminum windows with insulating 3-glass, **an underfloor heating**, an atypical glass security entrance door. Heating own **gas boiler**. The apartment can buy a **parking space** on the grassy paved area of the property in front of the house.