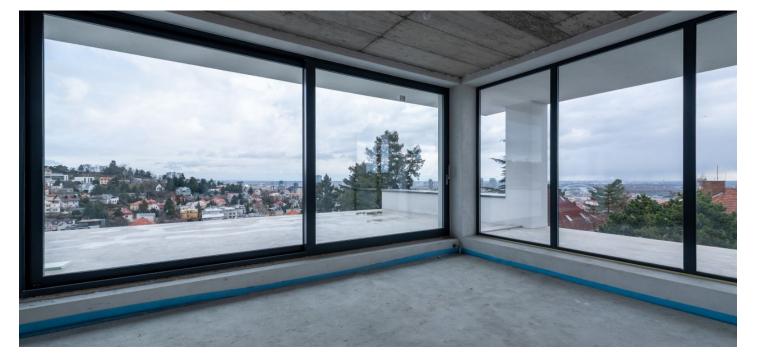

\* Area of the unit according to the Civil Code. The area consists of the sum total area of the entire unit bounded by perimeter walls.

This bright 3-bedroom penthouse with two large terraces with panoramic views of Slavín and Bratislava Castle is situated on the 3rd floor of a reconstructed residential building from the 1930s in a lucrative and quiet residential area near the castle.

The apartment consists of a bright living room with a kitchen, a dining area and an access to **2 spacious terraces** providing beautiful views of the landmarks of Bratislava. The second part of the apartment consists of 2 bedrooms, one with **a balcony**, **2 bathrooms** and an entrance hall with **a closet**.

Construction is scheduled to be completed by the end of 2020. Part of the house will be an elevator, the completion of which is planned after acceptance.

Interior 72 m<sup>2</sup>, terrace and balcony 53 m<sup>2</sup> (49 m<sup>2</sup> + 4 m<sup>2</sup>)