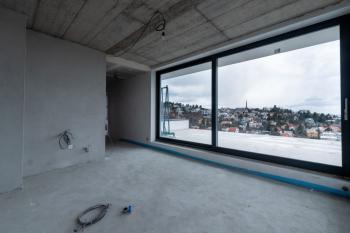

\* Area of the unit according to the Civil Code. The area consists of the sum total area of the entire unit bounded by perimeter walls.

This bright 3-bedroom penthouse with two large terraces with panoramic views of Slavín and Bratislava Castle is situated on the 3rd floor of a reconstructed residential building from the 1930s in a lucrative and quiet residential area near the castle.

The apartment consists of a bright living room with a kitchen, a dining area and an access to **2 spacious terraces** providing beautiful views of the landmarks of Bratislava. The second part of the apartment consists of 2 bedrooms, one with **a balcony**, **2 bathrooms** and an entrance hall with **a closet**.

The standard apartment in shell & core version consists of large-format aluminum windows with insulating 3-glass, **an underfloor heating**, an atypical glass security entrance door. Heating own **gas boiler**. The apartment can buy a **parking space** on the grassy paved area of the property in front of the house.