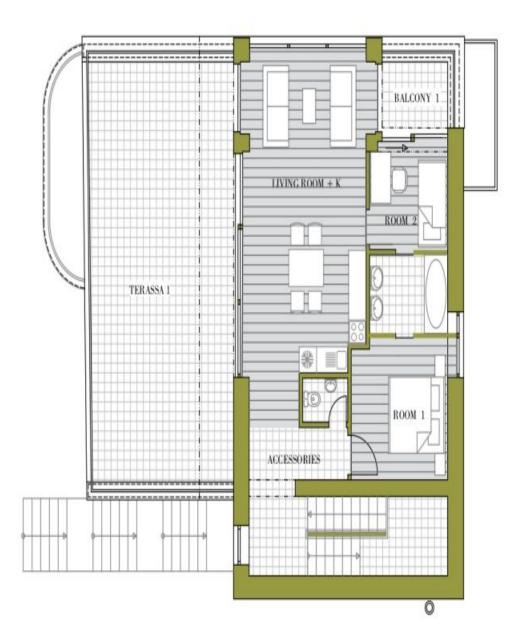

The apartment consists of a bright living room with a kitchen, a dining area and an access to **2 spacious terraces** providing beautiful views of the landmarks of Bratislava. The second part of the apartment consists of 2 bedrooms, one with **a balcony**, **2 bathrooms** and an entrance hall with **a closet**.

Construction is scheduled to be completed by the end of 2020. Part of the house will be an elevator, the completion of which is planned after acceptance.

Interior 72 m<sup>2</sup>, terrace and balcony 53 m<sup>2</sup> (49 m<sup>2</sup> + 4 m<sup>2</sup>)