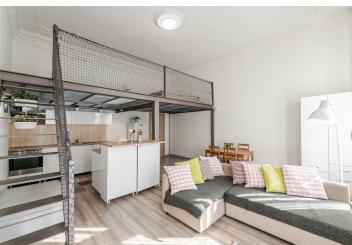

The layout consists of a living room with a kitchen, an elevated sleeping loft, a bathroom, a hallway, and a closet.

Facilities include double-glazed casement windows, stucco ceiling decoration, laminate floors and large-format tiles, a security entrance door, and quality wall soundproofing. Heating is by modern gas WAW radiators. The building has been reconstructed; the facade will be renovated. The common areas are decorated with original railings, grilles, and terrazzo.