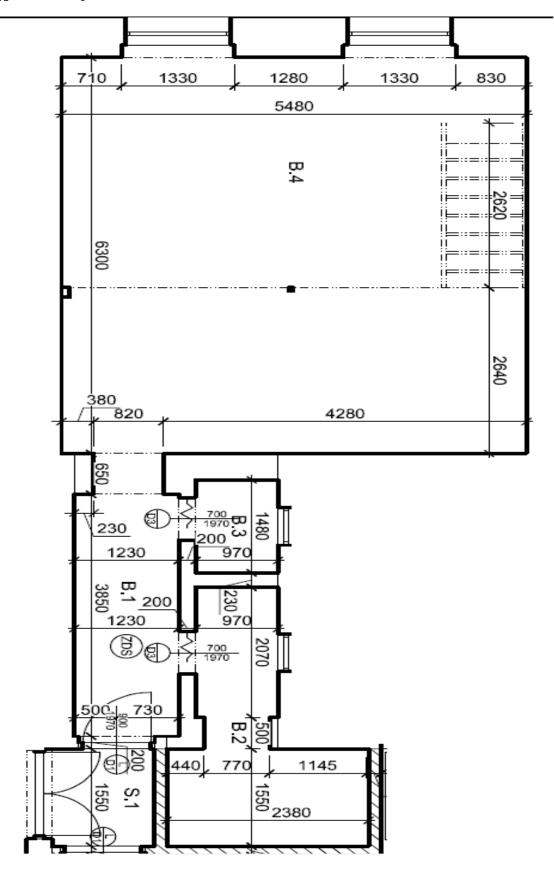

The layout consists of a living room with a kitchen, an elevated sleeping loft, a bathroom, a hallway, and a closet.

Facilities include double-glazed casement windows, stucco ceiling decoration, laminate floors and large-format tiles, a security entrance door, and quality wall soundproofing. Heating is by modern gas WAW radiators. The building has been reconstructed; the facade will be renovated. The common areas are decorated with original railings, grilles, and terrazzo.

Interior 50.3 m<sup>2</sup>.

The apartment is in cooperative ownership, transfer to private ownership is possible in 2020.

In addition to regular property viewings, we also offer real time video viewings via WhatsApp, FaceTime, Messenger, Skype, and other apps.