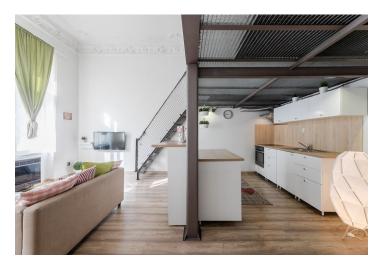

The layout consists of a living room with a kitchen, an elevated sleeping loft, a bathroom, a hallway, and a closet.

Facilities include double-glazed casement windows, stucco ceiling decoration, laminate floors and large-format tiles, a security entrance door, and quality wall soundproofing. Heating is by modern gas WAW radiators. The building has been reconstructed; the facade will be renovated. The common areas are decorated with original railings, grilles, and terrazzo.