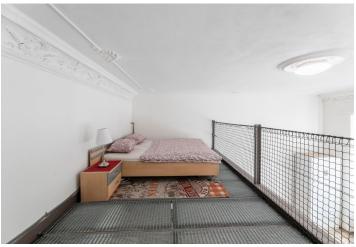

The layout consists of a living room with a kitchen, an elevated sleeping loft, a bathroom, a hallway, and a closet.

Facilities include double-glazed casement windows, stucco ceiling decoration, laminate floors and large-format tiles, a security entrance door, and quality wall soundproofing. Heating is by modern gas WAW radiators. The building has been reconstructed; the facade will be renovated. The common areas are decorated with original railings, grilles, and terrazzo.