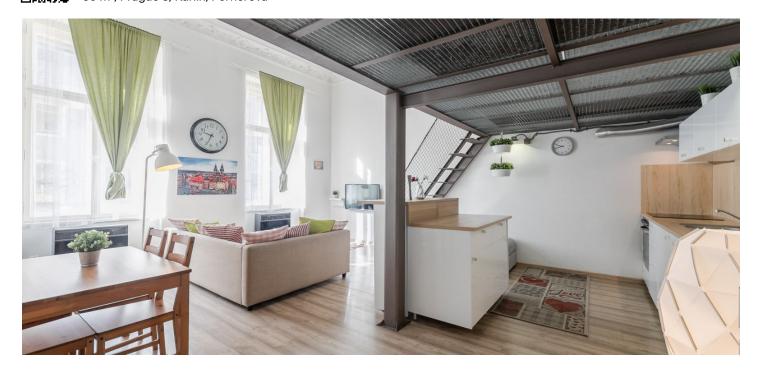

The layout consists of a living room with a kitchen, an elevated sleeping loft, a bathroom, a hallway, and a closet.

Facilities include double-glazed casement windows, stucco ceiling decoration, laminate floors and large-format tiles, a security entrance door, and quality wall soundproofing. Heating is by modern gas WAW radiators. The building has been reconstructed; the facade will be renovated. The common areas are decorated with original railings, grilles, and terrazzo.

Interior 50.3 m<sup>2</sup>.

The apartment is in cooperative ownership, transfer to private ownership is possible in 2020.

In addition to regular property viewings, we also offer real time video viewings via WhatsApp, FaceTime, Messenger, Skype, and other apps.