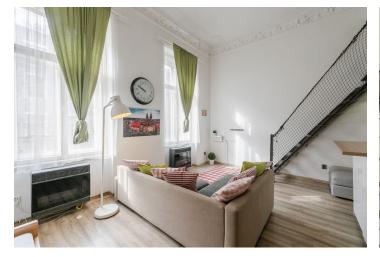

The layout consists of a living room with a kitchen, an elevated sleeping loft, a bathroom, a hallway, and a closet.

Facilities include double-glazed casement windows, stucco ceiling decoration, laminate floors and large-format tiles, a security entrance door, and quality wall soundproofing. Heating is by modern gas WAW radiators. The building has been reconstructed; the facade will be renovated. The common areas are decorated with original railings, grilles, and terrazzo.