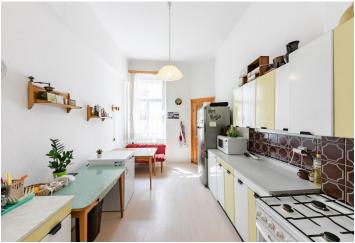

The layout of the 2nd floor apartment consists of a walk-through living room with a **bay window**, 3 bedrooms, a separate kitchen, a pantry, a bathroom, a toilet, a closet, and a spacious entrance hall. The windows of the living room and 2 bedrooms face an elegant street; the kitchen and the third bedroom face the **landscaped courtyard**.

**Parquet** floors; a large number of casement windows illuminate the interior. The apartment is suitable to be reconstructed and the original elements and equipment (single-wing and double-wing glazed doors, including handles or cast iron radiators) can be renovated. The interior can be adapted to the needs and tastes of the new owners. Heating is provided by a gas boiler. The unit comes with **a cellar storage unit.** The building with only 2 apartments on each floor has a new facade and the installation of **an elevator** and the refurbishment of the common areas is being prepared.