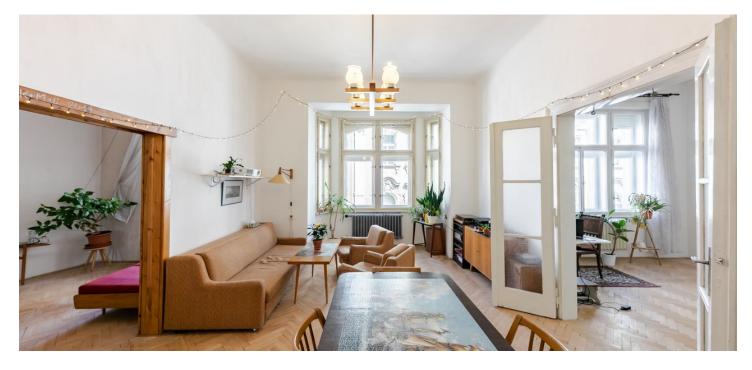

\* Area of the unit according to the Civil Code. The area consists of the sum total area of the entire unit bounded by perimeter walls.

This classic apartment with large airy rooms, preserved original features, and views of one of the important architectural monuments of the former Jewish Quarter is part of a renovated Art Nouveau building that stands in an attractive location on Maiselova Street, parallel to luxurious Pařížská Street.

The layout of the 2nd floor apartment consists of a walk-through living room with a **bay window**, 3 bedrooms, a separate kitchen, a pantry, a bathroom, a toilet, a closet, and a spacious entrance hall. The windows of the living room and 2 bedrooms face an elegant street; the kitchen and the third bedroom face the **landscaped courtyard**.

**Parquet** floors; a large number of casement windows illuminate the interior. The apartment is suitable to be reconstructed and the original elements and equipment (single-wing and double-wing glazed doors, including handles or cast iron radiators) can be renovated. The interior can be adapted to the needs and tastes of the new owners. Heating is provided by a gas boiler. The unit comes with **a cellar storage unit.** The building with only 2 apartments on each floor has a new facade and the installation of **an elevator** and the refurbishment of the common areas is being prepared.