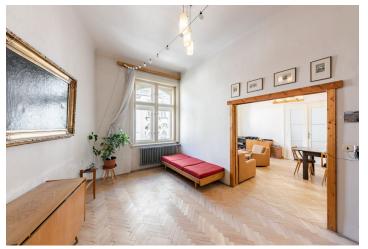

The layout of the 2nd floor apartment consists of a walk-through living room with a **bay window**, 3 bedrooms, a separate kitchen, a pantry, a bathroom, a toilet, a closet, and a spacious entrance hall. The windows of the living room and 2 bedrooms face an elegant street; the kitchen and the third bedroom face the **landscaped courtyard**.

**Parquet** floors; a large number of casement windows illuminate the interior. The apartment is suitable to be reconstructed and the original elements and equipment (single-wing and double-wing glazed doors, including handles or cast iron radiators) can be renovated. The interior can be adapted to the needs and tastes of the new owners. Heating is provided by a gas boiler. The unit comes with **a cellar storage unit.** The building with only 2 apartments on each floor has a new facade and the installation of **an elevator** and the refurbishment of the common areas is being prepared.