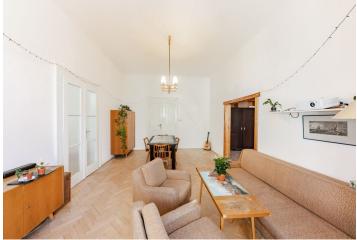

The layout of the 2nd floor apartment consists of a walk-through living room with a **bay window**, 3 bedrooms, a separate kitchen, a pantry, a bathroom, a toilet, a closet, and a spacious entrance hall. The windows of the living room and 2 bedrooms face an elegant street; the kitchen and the third bedroom face the **landscaped courtyard**.

**Parquet** floors; a large number of casement windows illuminate the interior. The apartment is suitable to be reconstructed and the original elements and equipment (single-wing and double-wing glazed doors, including handles or cast iron radiators) can be renovated. The interior can be adapted to the needs and tastes of the new owners. Heating is provided by a gas boiler. The unit comes with **a cellar storage unit.** The building with only 2 apartments on each floor has a new facade and the installation of **an elevator** and the refurbishment of the common areas is being prepared.