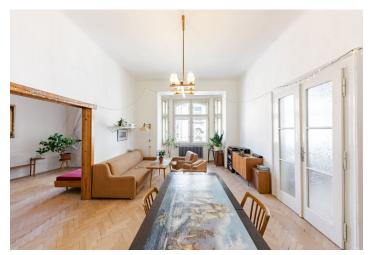

The layout of the 2nd floor apartment consists of a walk-through living room with a **bay window**, 3 bedrooms, a separate kitchen, a pantry, a bathroom, a toilet, a closet, and a spacious entrance hall. The windows of the living room and 2 bedrooms face an elegant street; the kitchen and the third bedroom face the **landscaped courtyard**.

**Parquet** floors; a large number of casement windows illuminate the interior. The apartment is suitable to be reconstructed and the original elements and equipment (single-wing and double-wing glazed doors, including handles or cast iron radiators) can be renovated. The interior can be adapted to the needs and tastes of the new owners. Heating is provided by a gas boiler. The unit comes with **a cellar storage unit.** The building with only 2 apartments on each floor has a new facade and the installation of **an elevator** and the refurbishment of the common areas is being prepared.