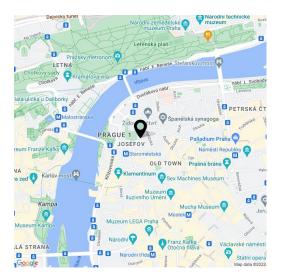

The Art Nouveau building is located right next to the Neo-Gothic **Maisel Synagogue**, near the Baroque **Church of St. Nicholas** on Old Town Square and close to **Charles Bridge** and the Vltava embankment. In the immediate vicinity, there are many restaurants, cafes, shops, but also a post office or library; within walking distance are schools ranging from kindergartens to a university. Perfect accessibility is ensured by trams and the metro line A. A garage space can be rented in the underground car park of a nearby hotel.