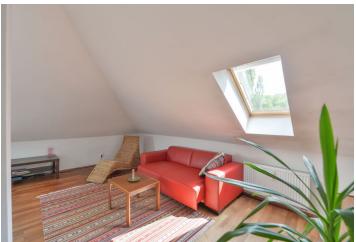

The layout of the apartment on the 4th (topmost) floor is divided into a large kitchen with a sitting area, a living room, a bedroom, a bathroom (with a bathtub and washing machine connection), a separate toilet, and an entrance hall.

The attic apartment, situated in a brick apartment building without an elevator, was created about 10 years ago. Facilities include parquet floors and tiles, classic plastic windows, and wooden skylights.