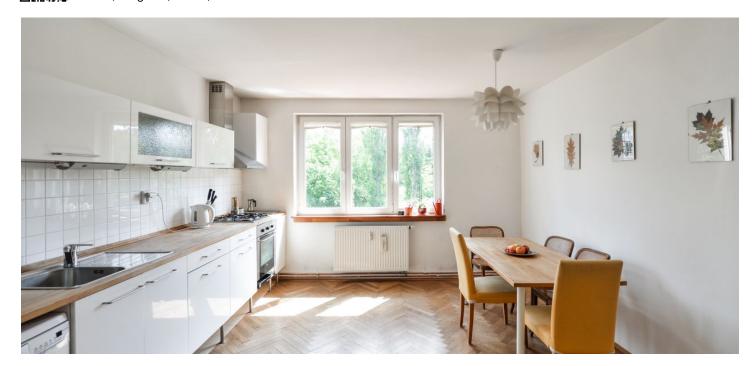

The layout of the apartment on the 4th (topmost) floor is divided into a large kitchen with a sitting area, a living room, a bedroom, a bathroom (with a bathtub and washing machine connection), a separate toilet, and an entrance hall.

The attic apartment, situated in a brick apartment building without an elevator, was created about 10 years ago. Facilities include parquet floors and tiles, classic plastic windows, and wooden skylights.