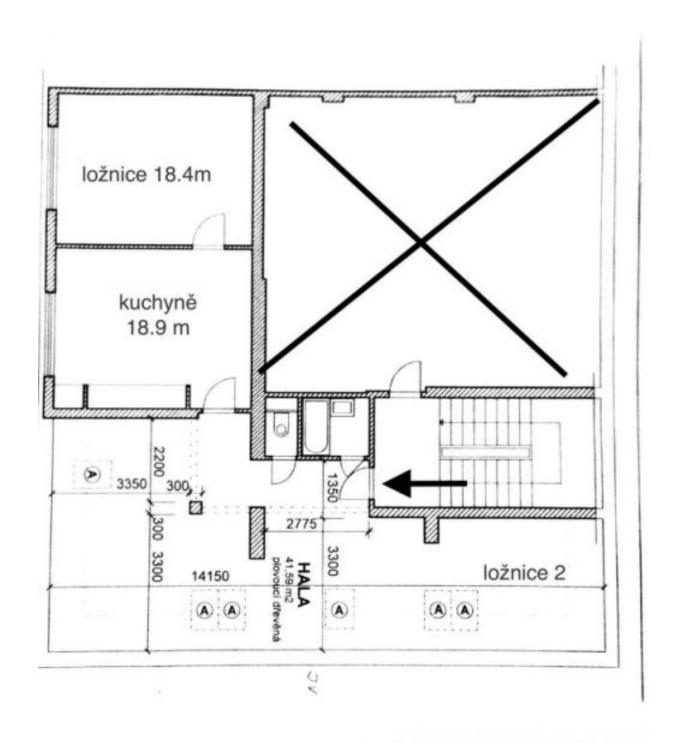

The layout of the apartment on the 4th (topmost) floor is divided into a large kitchen with a sitting area, a living room, a bedroom, a bathroom (with a bathtub and washing machine connection), a separate toilet, and an entrance hall.

Interior 84.59 m<sup>2</sup>, cellar 2.73 m<sup>2</sup>.

Cooperative ownership.

In addition to regular property viewings, we also offer real-time video viewings via WhatsApp, FaceTime, Messenger, Skype, and other apps.