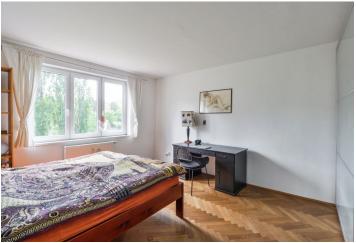

The layout of the apartment on the 4th (topmost) floor is divided into a large kitchen with a sitting area, a living room, a bedroom, a bathroom (with a bathtub and washing machine connection), a separate toilet, and an entrance hall.

The attic apartment, situated in a brick apartment building without an elevator, was created about 10 years ago. Facilities include parquet floors and tiles, classic plastic windows, and wooden skylights.