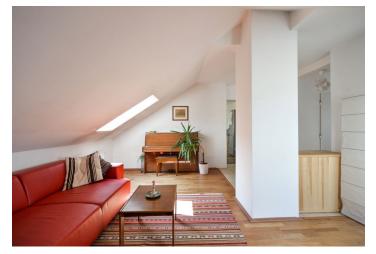

The layout of the apartment on the 4th (topmost) floor is divided into a large kitchen with a sitting area, a living room, a bedroom, a bathroom (with a bathtub and washing machine connection), a separate toilet, and an entrance hall.

The attic apartment, situated in a brick apartment building without an elevator, was created about 10 years ago. Facilities include parquet floors and tiles, classic plastic windows, and wooden skylights.