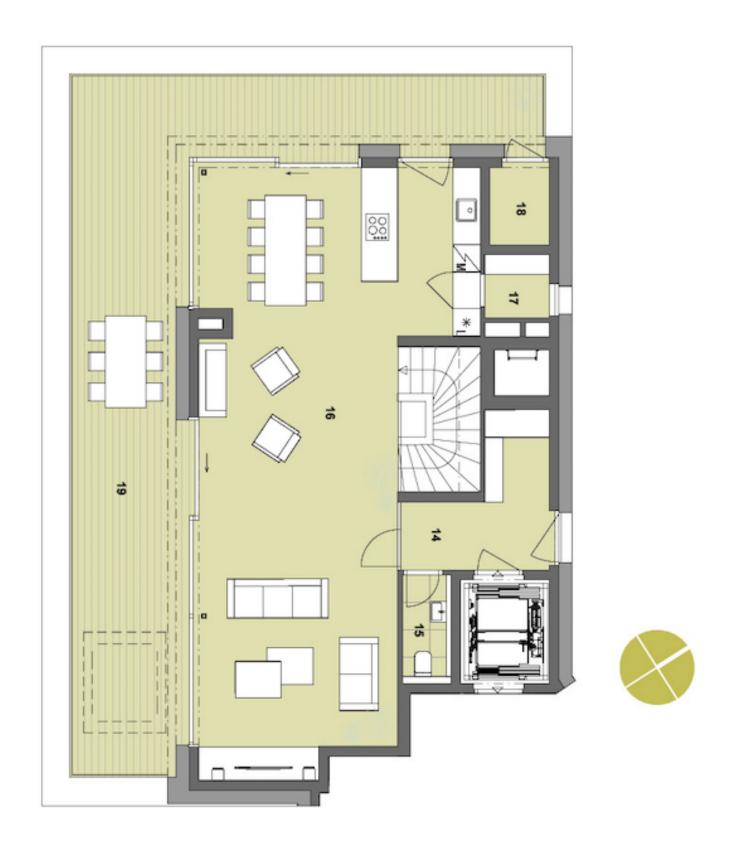

The layout of the upper level (4th floor) consists of a master bedroom with an en-suite dressing room and bathroom (bathtub, shower, toilet), 3 children's bedrooms, a shared bathroom (bathtub, shower, toilet), a closet, a utility room, and an entrance hall. The master bedroom and one children's room have a shared terrace. On the 3rd floor, there is a generous living room with a kitchen, dining room, pantry, and a second terrace, outdoor furniture storage, a guest toilet, and a hall with direct access from the elevator.

Facilities include three-layer oak floors, large-format tiles, wooden windows with insulated triple-glazed panes and exterior remote controlled aluminum blinds, interior doors with concealed hinges, security entrance doors, brand name fixtures and accessories, central ventilation with heat recovery. heating with passive convectors under the windows, underfloor heating in the bathrooms, a preparation for a smart home system, and airconditioning. The purchase price includes 2 parking spaces in the underground garage, 1 outside parking box and 2 cellar storage units.