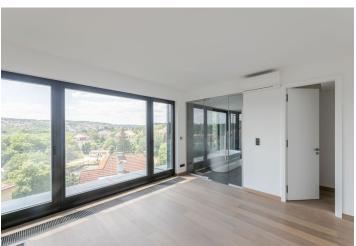

\* Area of the unit according to the Civil Code. The area consists of the sum total area of the entire unit bounded by perimeter walls.

This exclusive, south-facing 4-bedroom penthouse with views of the Prague panorama including Cibulka Park comes with 2 parking spaces. Located in the premium location of Hřebenky, this newly created, architecturally timeless passive residential villa on a quiet one-way street lined with mature trees offers 10 first-class, south-facing apartments, a sauna, and an impressive entrance hall.

The layout of the upper level (4th floor) consists of a master bedroom with an en-suite dressing room and bathroom (bathtub, shower, toilet), 3 children's bedrooms, a shared bathroom (bathtub, shower, toilet), a closet, a utility room, and an entrance hall. The master bedroom and one children's room have a shared terrace. On the 3rd floor, there is a generous living room with a kitchen, dining room, pantry, and a second terrace, outdoor furniture storage, a guest toilet, and a hall with direct access from the elevator.