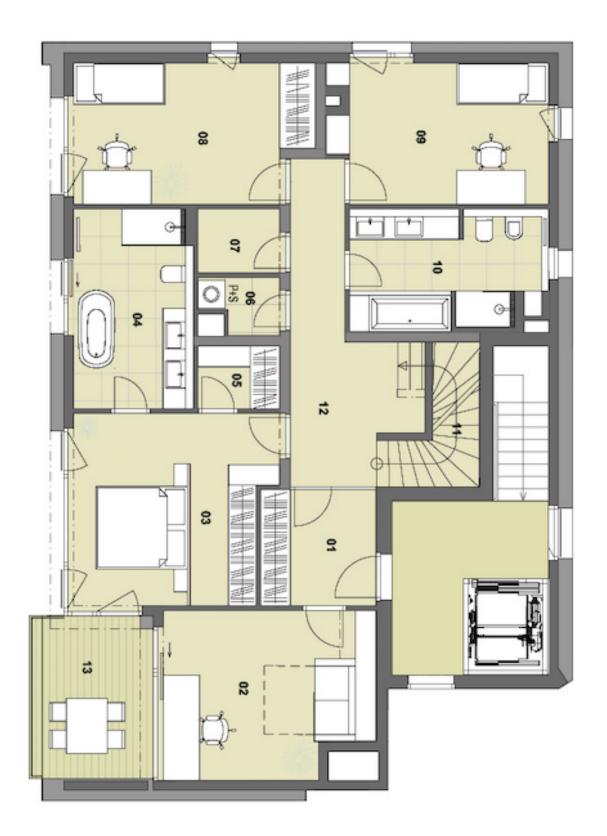

The layout of the upper level (4th floor) consists of a master bedroom with an en-suite dressing room and bathroom (bathtub, shower, toilet), 3 children's bedrooms, a shared bathroom (bathtub, shower, toilet), a closet, a utility room, and an entrance hall. The master bedroom and one children's room have a shared terrace. On the 3rd floor, there is a generous living room with a kitchen, dining room, pantry, and a second terrace, outdoor furniture storage, a guest toilet, and a hall with direct access from the elevator.

Facilities include three-layer oak floors, large-format tiles, wooden windows with insulated triple-glazed panes and exterior remote controlled aluminum blinds, interior doors with concealed hinges, security entrance doors, brand name fixtures and accessories, central ventilation with heat recovery. heating with passive convectors under the windows, underfloor heating in the bathrooms, a preparation for a smart home system, and airconditioning. The purchase price includes 2 parking spaces in the underground garage, 1 outside parking box and 2 cellar storage units.