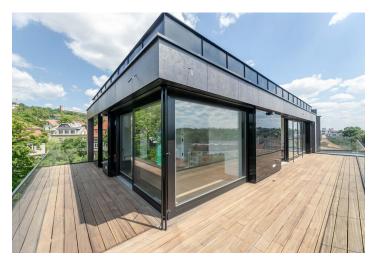

\* Area of the unit according to the Civil Code. The area consists of the sum total area of the entire unit bounded by perimeter walls.

This exclusive, south-facing 4-bedroom penthouse with views of the Prague panorama including Cibulka Park comes with 2 parking spaces. Located in the premium location of Hřebenky, this newly created, architecturally timeless passive residential villa on a quiet one-way street lined with mature trees offers 10 first-class, south-facing apartments, a sauna, and an impressive entrance hall.

The layout of the upper level (4th floor) consists of a master bedroom with an en-suite dressing room and bathroom (bathtub, shower, toilet), 3 children's bedrooms, a shared bathroom (bathtub, shower, toilet), a closet, a utility room, and an entrance hall. The master bedroom and one children's room have a shared terrace. On the 3rd floor, there is a generous living room with a kitchen, dining room, pantry, and a second terrace, outdoor furniture storage, a guest toilet, and a hall with direct access from the elevator.