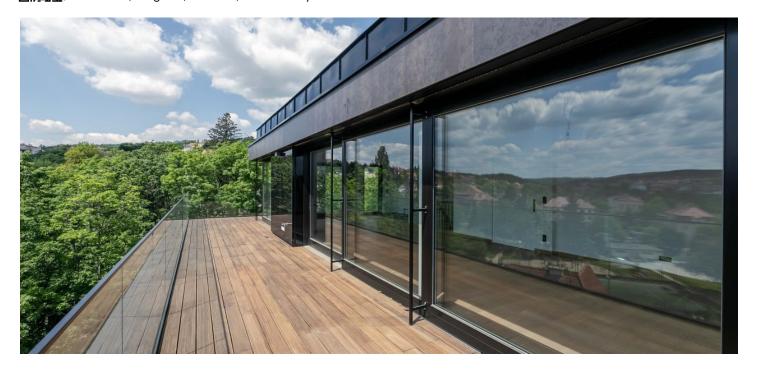

\* Area of the unit according to the Civil Code. The area consists of the sum total area of the entire unit bounded by perimeter walls.

This exclusive, south-facing 4-bedroom penthouse with views of the Prague panorama including Cibulka Park comes with 2 parking spaces. Located in the premium location of Hřebenky, this newly created, architecturally timeless passive residential villa on a quiet one-way street lined with mature trees offers 10 first-class, south-facing apartments, a sauna, and an impressive entrance hall.

The layout of the upper level (4th floor) consists of a master bedroom with an en-suite dressing room and bathroom (bathtub, shower, toilet), 3 children's bedrooms, a shared bathroom (bathtub, shower, toilet), a closet, a utility room, and an entrance hall. The master bedroom and one children's room have a shared terrace. On the 3rd floor, there is a generous living room with a kitchen, dining room, pantry, and a second terrace, outdoor furniture storage, a guest toilet, and a hall with direct access from the elevator.