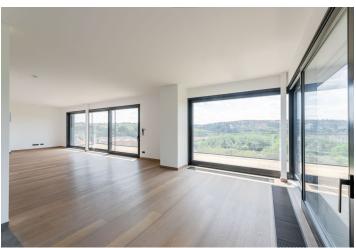

The layout of the upper level (4th floor) consists of a master bedroom with an en-suite dressing room and bathroom (bathtub, shower, toilet), 3 children's bedrooms, a shared bathroom (bathtub, shower, toilet), a closet, a utility room, and an entrance hall. The master bedroom and one children's room have a shared terrace. On the 3rd floor, there is a generous living room with a kitchen, dining room, pantry, and a second terrace, outdoor furniture storage, a guest toilet, and a hall with direct access from the elevator.

Facilities include three-layer oak floors, large-format tiles, wooden windows with insulated triple-glazed panes and exterior remote controlled aluminum blinds, interior doors with concealed hinges, security entrance doors, brand name fixtures and accessories, central ventilation with heat recovery. heating with passive convectors under the windows, underfloor heating in the bathrooms, a preparation for a smart home system, and airconditioning. The purchase price includes 2 parking spaces in the underground garage, 1 outside parking box and 2 cellar storage units.