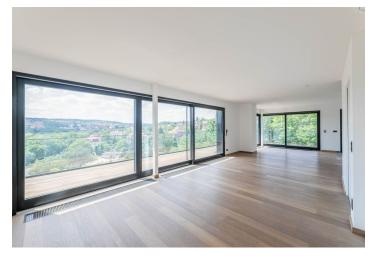

The layout of the upper level (4th floor) consists of a master bedroom with an en-suite dressing room and bathroom (bathtub, shower, toilet), 3 children's bedrooms, a shared bathroom (bathtub, shower, toilet), a closet, a utility room, and an entrance hall. The master bedroom and one children's room have a shared terrace. On the 3rd floor, there is a generous living room with a kitchen, dining room, pantry, and a second terrace, outdoor furniture storage, a guest toilet, and a hall with direct access from the elevator.

Facilities include three-layer oak floors, large-format tiles, wooden windows with insulated triple-glazed panes and exterior remote controlled aluminum blinds, interior doors with concealed hinges, security entrance doors, brand name fixtures and accessories, central ventilation with heat recovery. heating with passive convectors under the windows, underfloor heating in the bathrooms, a preparation for a smart home system, and airconditioning. The purchase price includes 2 parking spaces in the underground garage, 1 outside parking box and 2 cellar storage units.