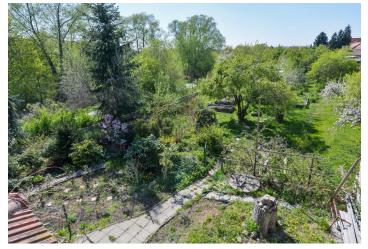

This corner 1,050 sq. m. plot with a villa from the 1930s suitable for reconstruction and a sunny garden with fruit trees is set in a traditional residential area in Horní Počernice near the Xaverovský Grove.

The plot is connected to the sewerage system and municipal water supply. The large garden provides space for fruit trees, ornamental shrubs, flower beds, and open grassy areas for children to play in or relaxation. There is a water well on the plot.