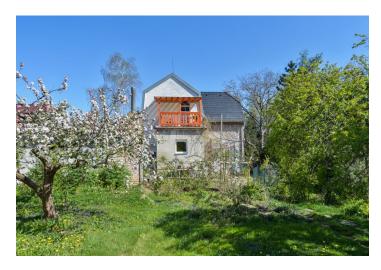

This corner 1,050 sq. m. plot with a villa from the 1930s suitable for reconstruction and a sunny garden with fruit trees is set in a traditional residential area in Horní Počernice near the Xaverovský Grove.

The house from 1932 has a new roof made of concrete tiles; otherwise, it is suitable for reconstruction. Facilities include plastic and casement wooden windows and original cassette interior doors with brass handles. Gas heating.