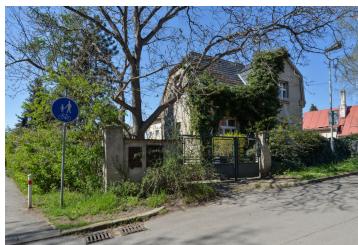

This corner 1,050 sq. m. plot with a villa from the 1930s suitable for reconstruction and a sunny garden with fruit trees is set in a traditional residential area in Horní Počernice near the Xaverovský Grove.

The house from 1932 has a new roof made of concrete tiles; otherwise, it is suitable for reconstruction. Facilities include plastic and casement wooden windows and original cassette interior doors with brass handles. Gas heating.