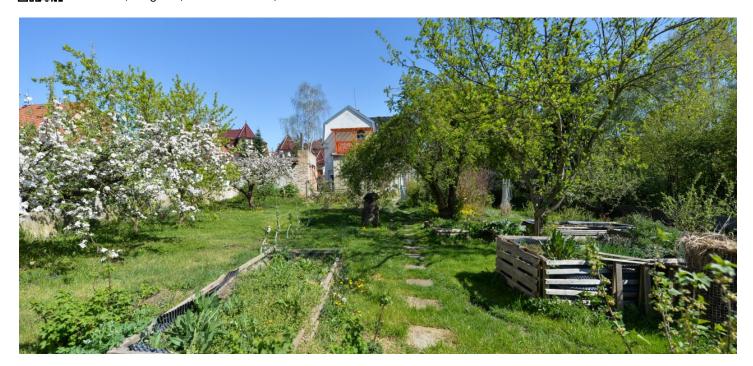

This corner 1,050 sq. m. plot with a villa from the 1930s suitable for reconstruction and a sunny garden with fruit trees is set in a traditional residential area in Horní Počernice near the Xaverovský Grove.

The plot is connected to the sewerage system and municipal water supply. The large garden provides space for fruit trees, ornamental shrubs, flower beds, and open grassy areas for children to play in or relaxation. There is a water well on the plot.