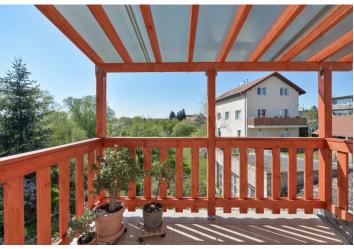

This corner 1,050 sq. m. plot with a villa from the 1930s suitable for reconstruction and a sunny garden with fruit trees is set in a traditional residential area in Horní Počernice near the Xaverovský Grove.

The house from 1932 has a new roof made of concrete tiles; otherwise, it is suitable for reconstruction. Facilities include plastic and casement wooden windows and original cassette interior doors with brass handles. Gas heating.