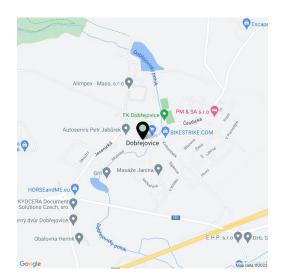

The village of Dobřejovice has about 1,150 residents. There is a post office and a grocery store; other civic amenities are located in nearby **Průhonice**. **Čestlice shopping and entertainment zone** is also closeby. The place is very well accessible thanks to the exit of the D1 motorway and the Prague ring road. The place with great potential for development offers a number of excursion routes in its vicinity. Via the **bike trail**, you can reach the game reserve and the **Průhonice chateau park**.