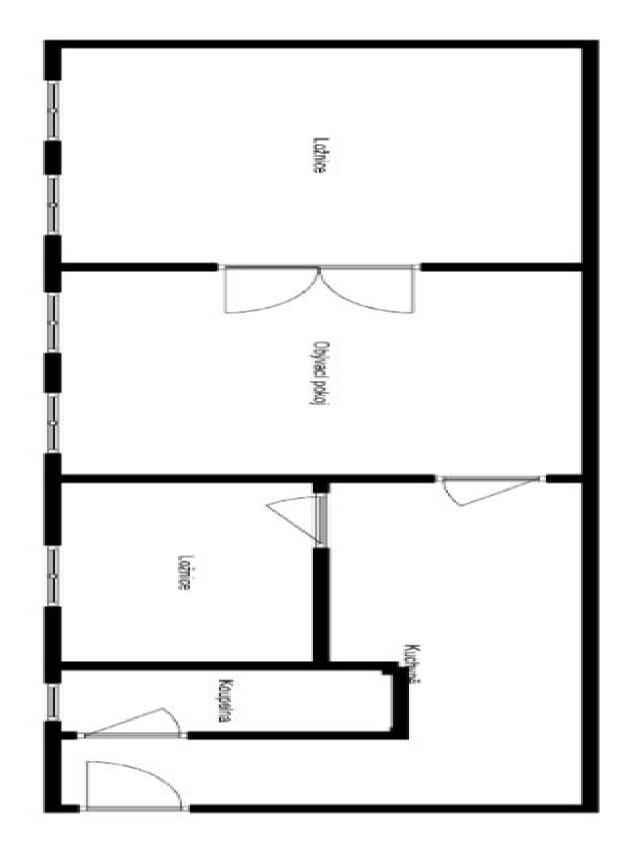

The clear layout of the apartment on the 2nd floor consists of a living room, 2 bedrooms, a kitchen, a bathroom, and a vestibule. All windows face **southeast** towards the courtyard.

Facilities include **original parquet floors, casement windows** and wooden doors, a complete kitchen unit, and sanitary ware. 3.7 m. ceiling height. The interior has been reconstruction (in 2010). Heating is by a gas boiler. The unit comes with a cellar. The building has a renovated historic facade and roof; preparations are underway for the reconstruction of the common areas, which will include the installation of a **new elevator**.

Interior 70 m<sup>2</sup>.

Svoboda & Williams s.r.o. info@svoboda-williams.com www.svoboda-williams.com **Prague** +420 257 328 281 +420 724 551 238 Brno +420 543 250 711 +420 724 551 238 **Bratislava** +421 948 939 938 **PDF created** 04. 04. 2025, 02:47