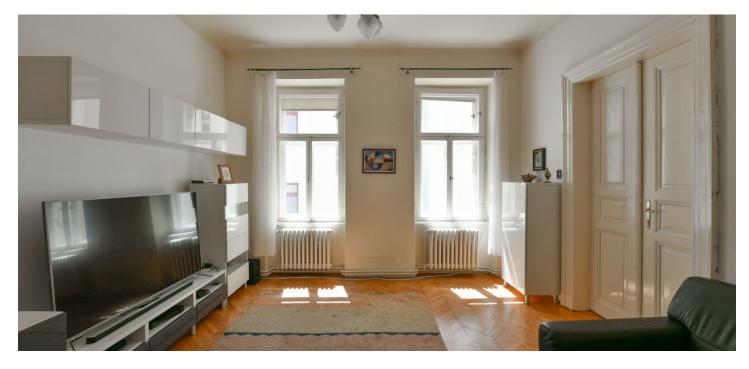

\* Area of the unit according to the Civil Code. The area consists of the sum total area of the entire unit bounded by perimeter walls.

This apartment with preserved original craft elements, high ceilings, and windows facing the courtyard is part of a Baroque building with a distinctively decorated facade located in an area with an impressive genius loci. Literally only a few steps lead to the Týn Church and Old Town Square, yet the building stands away from the main tourist routes.

The clear layout of the apartment on the 2nd floor consists of a living room, 2 bedrooms, a kitchen, a bathroom, and a vestibule. All windows face **southeast** towards the courtyard.

Facilities include **original parquet floors, casement windows** and wooden doors, a complete kitchen unit, and sanitary ware. 3.7 m. ceiling height. The interior has been reconstruction (in 2010). Heating is by a gas boiler. The unit comes with a cellar. The building has a renovated historic facade and roof; preparations are underway for the reconstruction of the common areas, which will include the installation of a **new elevator**.