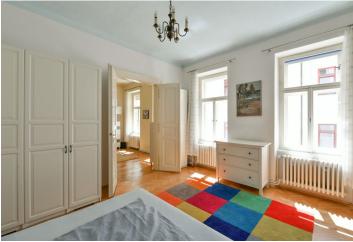

\* Area of the unit according to the Civil Code. The area consists of the sum total area of the entire unit bounded by perimeter walls.

This apartment with preserved original craft elements, high ceilings, and windows facing the courtyard is part of a Baroque building with a distinctively decorated facade located in an area with an impressive genius loci. Literally only a few steps lead to the Týn Church and Old Town Square, yet the building stands away from the main tourist routes.

The clear layout of the apartment on the 2nd floor consists of a living room, 2 bedrooms, a kitchen, a bathroom, and a vestibule. All windows face **southeast** towards the courtyard.

Facilities include **original parquet floors, casement windows** and wooden doors, a complete kitchen unit, and sanitary ware. 3.7 m. ceiling height. The interior has been reconstruction (in 2010). Heating is by a gas boiler. The unit comes with a cellar. The building has a renovated historic facade and roof; preparations are underway for the reconstruction of the common areas, which will include the installation of a **new elevator**.