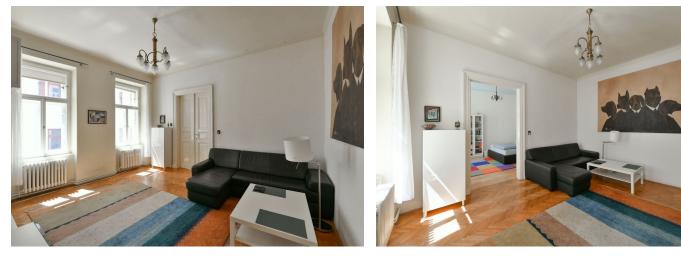

\* Area of the unit according to the Civil Code. The area consists of the sum total area of the entire unit bounded by perimeter walls.

This apartment with preserved original craft elements, high ceilings, and windows facing the courtyard is part of a Baroque building with a distinctively decorated facade located in an area with an impressive genius loci. Literally only a few steps lead to the Týn Church and Old Town Square, yet the building stands away from the main tourist routes.

The clear layout of the apartment on the 2nd floor consists of a living room, 2 bedrooms, a kitchen, a bathroom, and a vestibule. All windows face **southeast** towards the courtyard.

Facilities include **original parquet floors, casement windows** and wooden doors, a complete kitchen unit, and sanitary ware. 3.7 m. ceiling height. The interior has been reconstruction (in 2010). Heating is by a gas boiler. The unit comes with a cellar. The building has a renovated historic facade and roof; preparations are underway for the reconstruction of the common areas, which will include the installation of a **new elevator**.