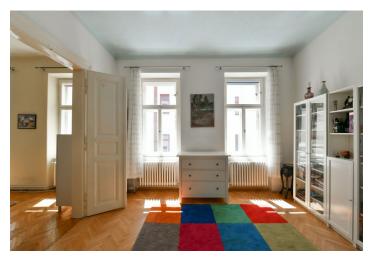

\* Area of the unit according to the Civil Code. The area consists of the sum total area of the entire unit bounded by perimeter walls.

This apartment with preserved original craft elements, high ceilings, and windows facing the courtyard is part of a Baroque building with a distinctively decorated facade located in an area with an impressive genius loci. Literally only a few steps lead to the Týn Church and Old Town Square, yet the building stands away from the main tourist routes.

The clear layout of the apartment on the 2nd floor consists of a living room, 2 bedrooms, a kitchen, a bathroom, and a vestibule. All windows face **southeast** towards the courtyard.

Facilities include **original parquet floors, casement windows** and wooden doors, a complete kitchen unit, and sanitary ware. 3.7 m. ceiling height. The interior has been reconstruction (in 2010). Heating is by a gas boiler. The unit comes with a cellar. The building has a renovated historic facade and roof; preparations are underway for the reconstruction of the common areas, which will include the installation of a **new elevator**.