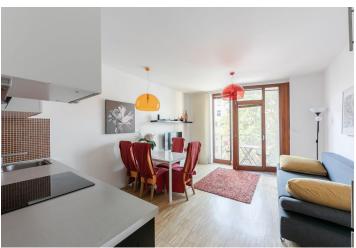

The layout of the apartment consists of a bright living room with access to a balcony facing the courtyard, a bedroom with a window separated by a sliding glass wall, a spacious bathroom with a shower and toilet, and an entrance hall with storage space.

The equipment of the apartment includes an air-conditioning unit, wooden floors, large windows, a fully equipped kitchen, and spacious built-in wardrobes. Central heating. The apartment comes with a cellar.