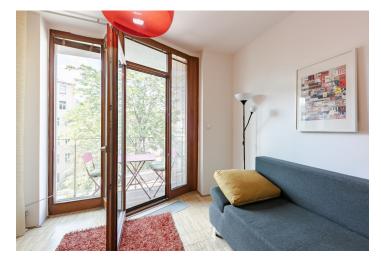

\* Area of the unit according to the Civil Code. The area consists of the sum total area of the entire unit bounded by perimeter walls.

This cozy apartment with a balcony facing a quiet courtyard is located on the 3rd floor of a modern courtyard building adjacent to a reconstructed historic building, just a few steps from Naměstí Míru Square with all amenities.

The layout of the apartment consists of a bright living room with access to a balcony facing the courtyard, a bedroom with a window separated by a sliding glass wall, a spacious bathroom with a shower and toilet, and an entrance hall with storage space.