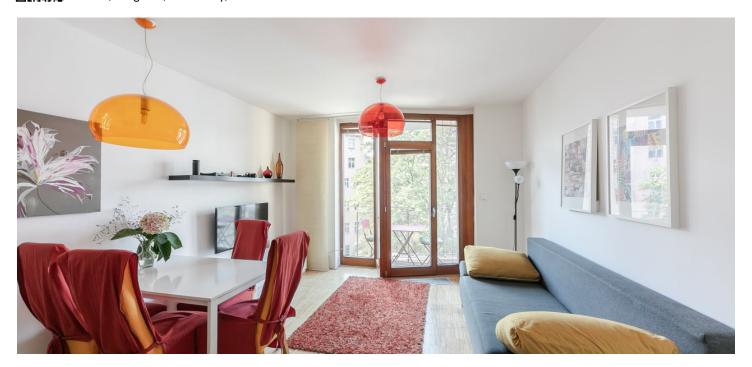

\* Area of the unit according to the Civil Code. The area consists of the sum total area of the entire unit bounded by perimeter walls.

This cozy apartment with a balcony facing a quiet courtyard is located on the 3rd floor of a modern courtyard building adjacent to a reconstructed historic building, just a few steps from Naměstí Míru Square with all amenities.

The layout of the apartment consists of a bright living room with access to a balcony facing the courtyard, a bedroom with a window separated by a sliding glass wall, a spacious bathroom with a shower and toilet, and an entrance hall with storage space.

The equipment of the apartment includes an air-conditioning unit, wooden floors, large windows, a fully equipped kitchen, and spacious built-in wardrobes. Central heating. The apartment comes with a cellar.