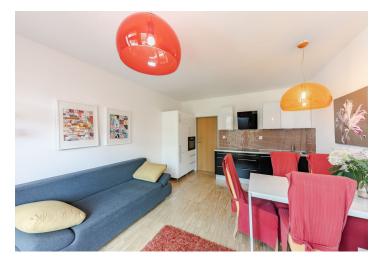

The layout of the apartment consists of a bright living room with access to a balcony facing the courtyard, a bedroom with a window separated by a sliding glass wall, a spacious bathroom with a shower and toilet, and an entrance hall with storage space.

The equipment of the apartment includes an air-conditioning unit, wooden floors, large windows, a fully equipped kitchen, and spacious built-in wardrobes. Central heating. The apartment comes with a cellar.