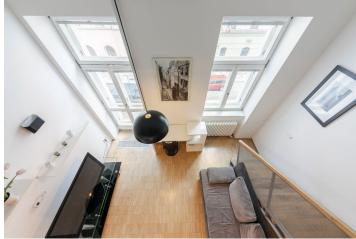

The entrance hall with a toilet is connected to an airy living room with high ceilings and large windows. The room is connected to the kitchen and a **balcony** facing **southeast** towards a quiet street. On the open gallery at the top of the apartment is a bedroom with a bathroom (bathtub with a shower screen, toilet, sink).