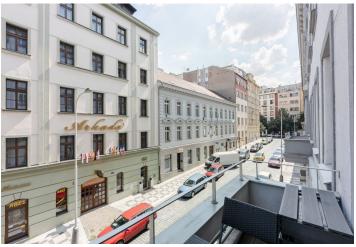

\* Area of the unit according to the Civil Code. The area consists of the sum total area of the entire unit bounded by perimeter walls.

This air-conditioned duplex apartment with a balcony and a garage parking space is located on the 1st and 2nd floors of a carefully and modernly renovated apartment building in Vinohrady, on a side one-way street just a few steps from Náměstí Míru Square.

The entrance hall with a toilet is connected to an airy living room with high ceilings and large windows. The room is connected to the kitchen and a **balcony** facing **southeast** towards a quiet street. On the open gallery at the top of the apartment is a bedroom with a bathroom (bathtub with a shower screen, toilet, sink).

The building is located in the wider center, easily accessible from the center not only by tram and metro, but also on foot. The Náměstí Míru, Muzeum, and I. P. Pavlova metro stations are a few minutes' walk away. Nearby, there are grocery stores and other shops, restaurants, a post office, but also clubs, theaters, and the **National Museum**. The large **Riegrovy Sady Gardens** are a short walk away.