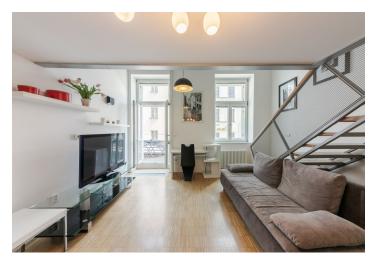

The entrance hall with a toilet is connected to an airy living room with high ceilings and large windows. The room is connected to the kitchen and a **balcony** facing **southeast** towards a quiet street. On the open gallery at the top of the apartment is a bedroom with a bathroom (bathtub with a shower screen, toilet, sink).

Amenities include air-conditioning, wooden floors and wooden windows, a complete kitchen unit, and a large built-in wardrobe at the entrance to the apartment. Heating is provided by a central boiler room in the building. The purchase price includes a garage parking space and a cellar. The building with an elevator has been completely reconstructed, which, while respecting the original architectural plan, gave it a fresh modern touch.