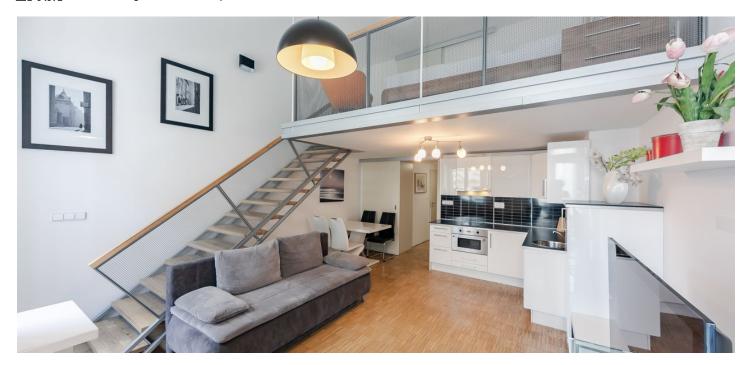

The entrance hall with a toilet is connected to an airy living room with high ceilings and large windows. The room is connected to the kitchen and a **balcony** facing **southeast** towards a quiet street. On the open gallery at the top of the apartment is a bedroom with a bathroom (bathtub with a shower screen, toilet, sink).

Amenities include air-conditioning, wooden floors and wooden windows, a complete kitchen unit, and a large built-in wardrobe at the entrance to the apartment. Heating is provided by a central boiler room in the building. The purchase price includes a garage parking space and a cellar. The building with an elevator has been completely reconstructed, which, while respecting the original architectural plan, gave it a fresh modern touch.