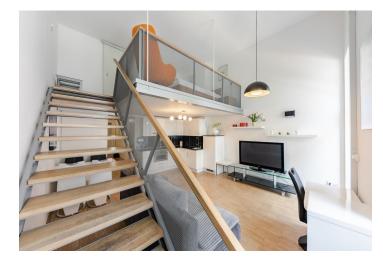

The entrance hall with a toilet is connected to an airy living room with high ceilings and large windows. The room is connected to the kitchen and a **balcony** facing **southeast** towards a quiet street. On the open gallery at the top of the apartment is a bedroom with a bathroom (bathtub with a shower screen, toilet, sink).

Amenities include air-conditioning, wooden floors and wooden windows, a complete kitchen unit, and a large built-in wardrobe at the entrance to the apartment. Heating is provided by a central boiler room in the building. The purchase price includes a garage parking space and a cellar. The building with an elevator has been completely reconstructed, which, while respecting the original architectural plan, gave it a fresh modern touch.