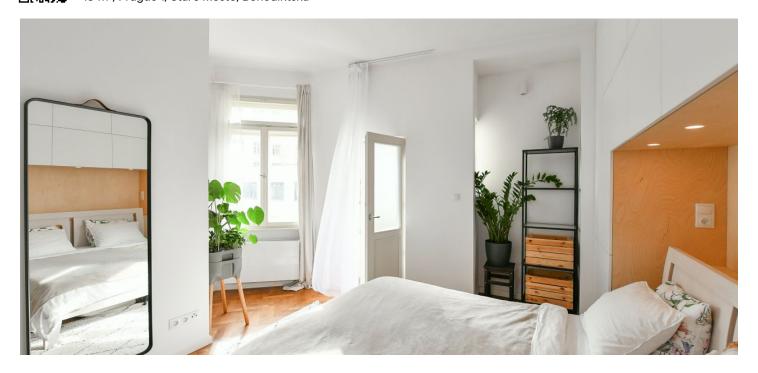

The layout consists of a living room with an open plan kitchen, one bedroom with a **balcony** and a window facing a **quiet courtyard**, a bathroom (with a walk-in shower, sink, toilet, connection for a washing machine, designer heating towel rail) and an airy hall, which is seamlessly connected to the living room.

Thanks to the successful reconstruction, the interior is bright and airy. Facilities include **wooden parquet floors**, large new casement windows, ingeniously designed built-in wardrobes, a complete kitchen with built-in appliances, and quality sanitary ware. The purchase price includes a **cellar**.