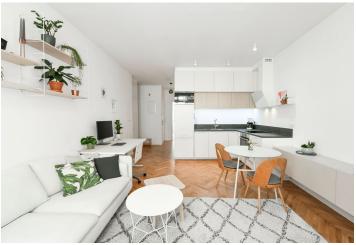

The layout consists of a living room with an open plan kitchen, one bedroom with a **balcony** and a window facing a **quiet courtyard**, a bathroom (with a walk-in shower, sink, toilet, connection for a washing machine, designer heating towel rail) and an airy hall, which is seamlessly connected to the living room.

Thanks to the successful reconstruction, the interior is bright and airy. Facilities include **wooden parquet floors**, large new casement windows, ingeniously designed built-in wardrobes, a complete kitchen with built-in appliances, and quality sanitary ware. The purchase price includes a **cellar**.