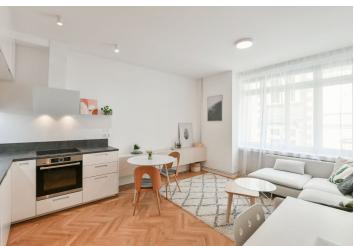

The layout consists of a living room with an open plan kitchen, one bedroom with a **balcony** and a window facing a **quiet courtyard**, a bathroom (with a walk-in shower, sink, toilet, connection for a washing machine, designer heating towel rail) and an airy hall, which is seamlessly connected to the living room.

Thanks to the successful reconstruction, the interior is bright and airy. Facilities include **wooden parquet floors**, large new casement windows, ingeniously designed built-in wardrobes, a complete kitchen with built-in appliances, and quality sanitary ware. The purchase price includes a **cellar**.