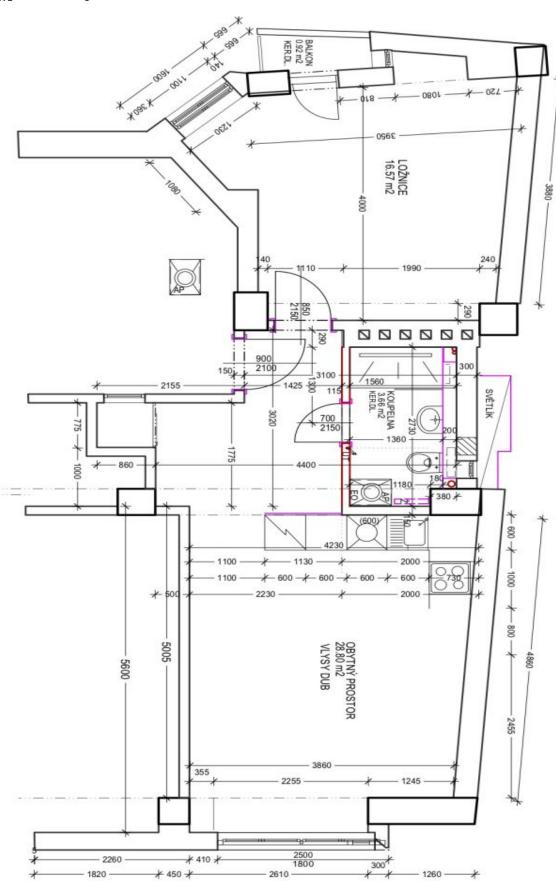

The layout consists of a living room with an open plan kitchen, one bedroom with a **balcony** and a window facing a **quiet courtyard**, a bathroom (with a walk-in shower, sink, toilet, connection for a washing machine, designer heating towel rail) and an airy hall, which is seamlessly connected to the living room.

Interior 49.03 m², balcony 0.92 m², cellar.

## Apartment One-bedroom (2+kk)

49 m², Prague 1, Staré Město, Benediktská

PODLAHOVA PLOCHA: 49.03 m2