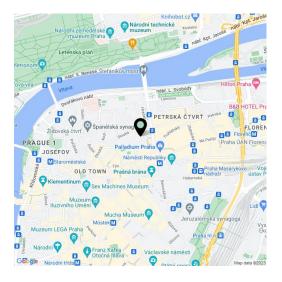

\* Area of the unit according to the Civil Code. The area consists of the sum total area of the entire unit bounded by perimeter walls.

This completely and sensitively renovated quiet Old Town apartment is located on the 4th floor of a Functionalist building with an elevator, situated on a side street in the city center, just a few steps from the Palladium shopping center and the metro station on Republic Square.

This exceptionally **quiet corner of old Prague** is within easy reach of the metro and tram. On nearby Dlouhá Street, there are countless famous restaurants, boutiques, and delicatessens, as well as the Theater in Dlouhá, the Roxy concert club and the club within the NoD gallery. A post office and medical services are also close-by. The place lies on the border of two worlds: on one side are the **mysterious winding streets** around Haštalské Square, on the other a **modern business zone** near Republic Square and Na Příkopě Avenue. If you want to enjoy peace and greenery, you can reach the **Za svatyněmi garden** near the Anežský Convent or the large **Letenské Gardens** on the opposite bank of the Vltava River.