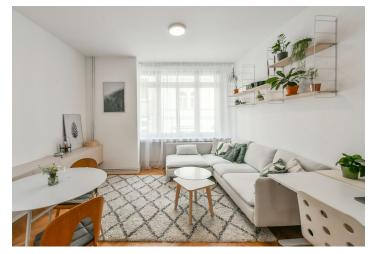

The layout consists of a living room with an open plan kitchen, one bedroom with a **balcony** and a window facing a **quiet courtyard**, a bathroom (with a walk-in shower, sink, toilet, connection for a washing machine, designer heating towel rail) and an airy hall, which is seamlessly connected to the living room.

Thanks to the successful reconstruction, the interior is bright and airy. Facilities include **wooden parquet floors**, large new casement windows, ingeniously designed built-in wardrobes, a complete kitchen with built-in appliances, and quality sanitary ware. The purchase price includes a **cellar**.