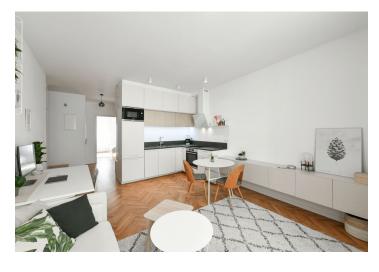

The layout consists of a living room with an open plan kitchen, one bedroom with a **balcony** and a window facing a **quiet courtyard**, a bathroom (with a walk-in shower, sink, toilet, connection for a washing machine, designer heating towel rail) and an airy hall, which is seamlessly connected to the living room.

Thanks to the successful reconstruction, the interior is bright and airy. Facilities include **wooden parquet floors**, large new casement windows, ingeniously designed built-in wardrobes, a complete kitchen with built-in appliances, and quality sanitary ware. The purchase price includes a **cellar**.