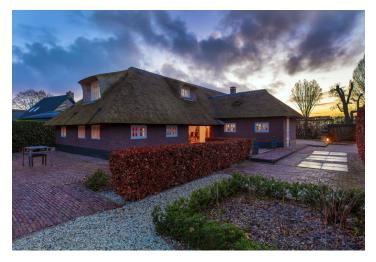

At first glace, this unassuming family house with a classic Dutch thatched roof hides a modern air-conditioned interior with premium facilities. Built in 1800, it was completely reconstructed in 2008 and now classifies as a passive house. It comes with an outside swimming pond, a wine cellar, and a separate guest house that can also be used as an office or studio.

The more than **2,000 sq. m. landscaped garden** with designer lighting and a retention water tank is adjacent to fields and pastures for horse and sheep. A barn/garage with a covered, heated terrace with a sitting area is also part of the property.