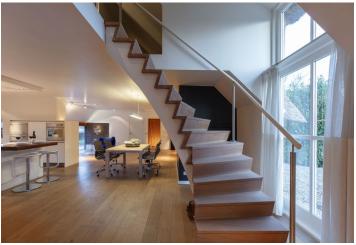

At first glace, this unassuming family house with a classic Dutch thatched roof hides a modern air-conditioned interior with premium facilities. Built in 1800, it was completely reconstructed in 2008 and now classifies as a passive house. It comes with an outside swimming pond, a wine cellar, and a separate guest house that can also be used as an office or studio.

The layout consists of an elegant entrance hall, an open plan living room with a lovely view of the garden and a fireplace, a large fully fitted kitchen with brand-name appliances and a dining area, a master bedroom with an en-suite bathroom (designer bathtub, walk-in shower, sink, and toilet), a playroom/home cinema, a utility room, a guest toilet, and access to the wine cellar. The private zone of the house contains 2 spacious bedrooms with large built-in wardrobes, a bathroom with a shower, a separate toilet with a sink, and a utility room. The guest house with a private entrance and terrace has everthing an independent house needs: a living room with views of the surrounding landscape, a kitchen, and a bedroom with a bathroom.