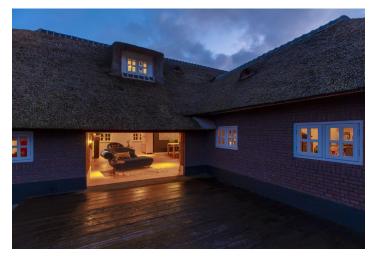

The layout consists of an elegant entrance hall, an open plan living room with a lovely view of the garden and a fireplace, a large fully fitted kitchen with brand-name appliances and a dining area, a master bedroom with an en-suite bathroom (designer bathtub, walk-in shower, sink, and toilet), a playroom/home cinema, a utility room, a guest toilet, and access to the wine cellar. The private zone of the house contains 2 spacious bedrooms with large built-in wardrobes, a bathroom with a shower, a separate toilet with a sink, and a utility room. The guest house with a private entrance and terrace has everthing an independent house needs: a living room with views of the surrounding landscape, a kitchen, and a bedroom with a bathroom.