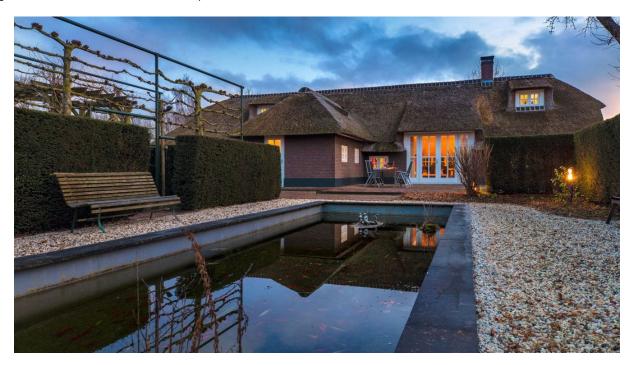

At first glace, this unassuming family house with a classic Dutch thatched roof hides a modern air-conditioned interior with premium facilities. Built in 1800, it was completely reconstructed in 2008 and now classifies as a passive house. It comes with an outside swimming pond, a wine cellar, and a separate guest house that can also be used as an office or studio.

The more than **2,000 sq. m. landscaped garden** with designer lighting and a retention water tank is adjacent to fields and pastures for horse and sheep. A barn/garage with a covered, heated terrace with a sitting area is also part of the property.