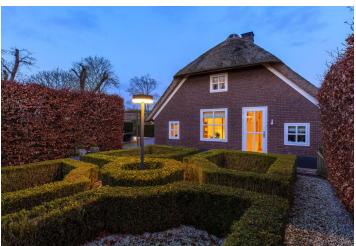

The more than **2,000 sq. m. landscaped garden** with designer lighting and a retention water tank is adjacent to fields and pastures for horse and sheep. A barn/garage with a covered, heated terrace with a sitting area is also part of the property.