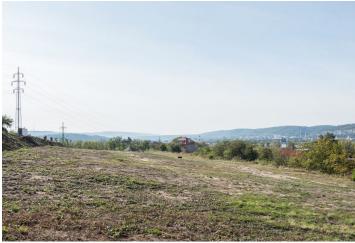

This building plot suitable for the construction of a luxury villa is located next to residential area with houses from the 1930s. The northwest slope provides beautiful views of the wooded hills above the Vltava River and offers interesting possibilities for the architectural design of the future house.

There are connections to **all networks on the plot**; access is via a new asphalt road. The sloping area is suitable for the construction of a house with a counter or flat roof (possibly **vegetation**). The future house should correspond to the purist character of the newly emerging neighborhood of houses with clean lines, natural materials and decent colors. The new territory will therefore create a comprehensive architectural ensemble.