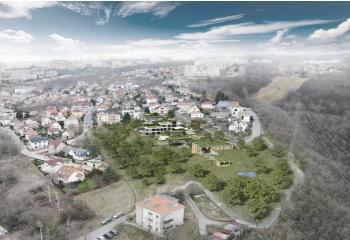

This building plot suitable for the construction of a luxury villa is located next to residential area with houses from the 1930s. The northwest slope provides beautiful views of the wooded hills above the Vltava River and offers interesting possibilities for the architectural design of the future house.

There are connections to **all networks on the plot**; access is via a new asphalt road. The sloping area is suitable for the construction of a house with a counter or flat roof (possibly **vegetation**). The future house should correspond to the purist character of the newly emerging neighborhood of houses with clean lines, natural materials and decent colors. The new territory will therefore create a comprehensive architectural ensemble.

A nice location on the edge of the existing development right next to **the Modřanská Rokle nature park** is within easy reach of all services. Transport connections are provided by buses, the way to Poliklinika Modřany tram stop takes only 2 minutes, and to Smíchovské nádraží metro station - 16 minutes. In the vicinity, there are kindergartens and elementary schools (including international), medical services, shops, cafes, but also **tennis courts**, cinema or library. Nearby is a popular **fitness trail along the Vltava River**, many other routes for walkers and cyclists, sports facilities or a **nine-hole golf course** in Hodkovičky.