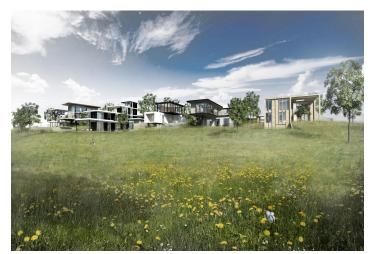

This building plot suitable for the construction of a luxury villa is located next to residential area with houses from the 1930s. The northwest slope provides beautiful views of the wooded hills above the Vltava River and offers interesting possibilities for the architectural design of the future house.

There are connections to **all networks on the plot**; access is via a new asphalt road. The sloping area is suitable for the construction of a house with a counter or flat roof (possibly **vegetation**). The future house should correspond to the purist character of the newly emerging neighborhood of houses with clean lines, natural materials and decent colors. The new territory will therefore create a comprehensive architectural ensemble.