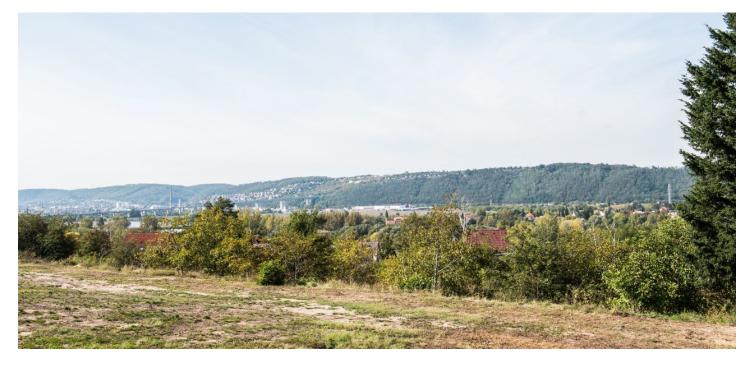

This building plot suitable for the construction of a luxury villa is located next to residential area with houses from the 1930s. The northwest slope provides beautiful views of the wooded hills above the Vltava River and offers interesting possibilities for the architectural design of the future house.

A nice location on the edge of the existing development right next to **the Modřanská Rokle nature park** is within easy reach of all services. Transport connections are provided by buses, the way to Poliklinika Modřany tram stop takes only 2 minutes, and to Smíchovské nádraží metro station - 16 minutes. In the vicinity, there are kindergartens and elementary schools (including international), medical services, shops, cafes, but also **tennis courts**, cinema or library. Nearby is a popular **fitness trail along the Vltava River**, many other routes for walkers and cyclists, sports facilities or a **nine-hole golf course** in Hodkovičky.