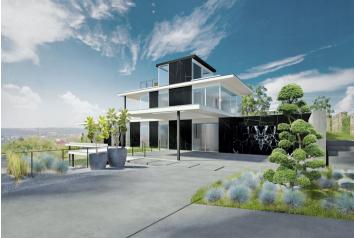

This building plot suitable for the construction of a luxury villa is located next to residential area with houses from the 1930s. The northwest slope provides beautiful views of the wooded hills above the Vltava River and offers interesting possibilities for the architectural design of the future house.

There are connections to **all networks on the plot**; access is via a new asphalt road. The sloping area is suitable for the construction of a house with a counter or flat roof (possibly **vegetation**). The future house should correspond to the purist character of the newly emerging neighborhood of houses with clean lines, natural materials and decent colors. The new territory will therefore create a comprehensive architectural ensemble.