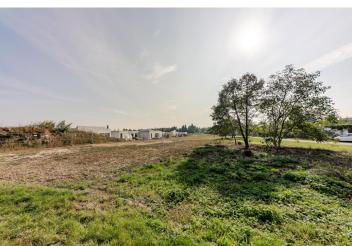

Land

882 m², Prague 9, Klánovice, Rodovská

## Sold

Land

882 m², Prague 9, Klánovice, Rodovská

12 982 CZK Price per sq. m. 882 m<sup>2</sup> Total area

Land type Housing Reference number 37262

This flat 822 sq. m. building plot is located in a quiet place in the prestigious residential area of the Klánovice district, within walking distance from

Sold

The land has been divided into 4 plots with areas from 882 to 1,114 sq. m. Access is via a lit asphalt road, under which all utilities lead.

Within a few minutes' walk is a private and state kindergarten, an elementary and art school, a sports hall, a library, a post office, a grocery store, a pharmacy, a cafe, a pastry shop, and a restaurant. From the nearby bus stop, there is a connection to the train station, from where it takes 21 minutes to get to the Masaryk Railway Station (city center). Traveling by car is easy due to the proximity of the Prague Ring Road. With a preserved 1930s atmosphere, the district is surrounded by the large Klánovický Forest, which is interwoven with hiking and biking trails.