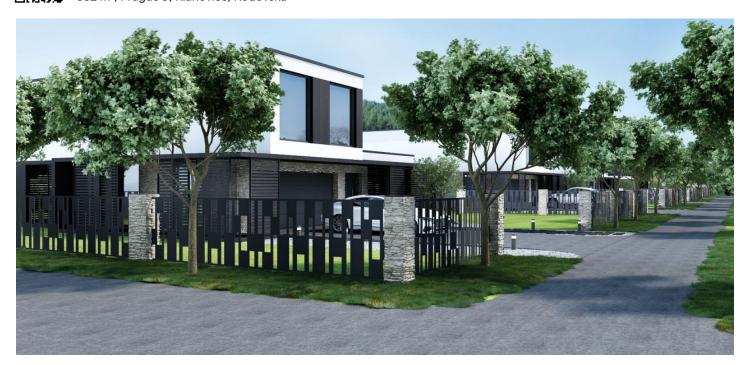

## Sold

Land

882 m², Prague 9, Klánovice, Rodovská

12 982 CZK Price per sq. m. 882 m<sup>2</sup> Total area

Land type Housing Reference number 37262

This flat 822 sq. m. building plot is located in a quiet place in the prestigious residential area of the Klánovice district, within walking distance from

Sold

The land has been divided into 4 plots with areas from 882 to 1,114 sq. m. Access is via a lit asphalt road, under which all utilities lead.

Within a few minutes' walk is a private and state kindergarten, an elementary and art school, a sports hall, a library, a post office, a grocery store, a pharmacy, a cafe, a pastry shop, and a restaurant. From the nearby bus stop, there is a connection to the train station, from where it takes 21 minutes to get to the Masaryk Railway Station (city center). Traveling by car is easy due to the proximity of the Prague Ring Road. With a preserved 1930s atmosphere, the district is surrounded by the large Klánovický Forest, which is interwoven with hiking and biking trails.