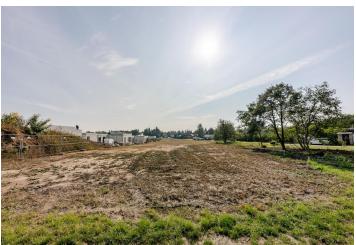

Land

882 m², Prague 9, Klánovice, Rodovská

## Sold

Land

882 m², Prague 9, Klánovice, Rodovská

12 982 CZK Price per sq. m. 882 m<sup>2</sup> Total area

Land type Housing Reference number 37262

This flat 822 sq. m. building plot is located in a quiet place in the prestigious residential area of the Klánovice district, within walking distance from

Price includes VAT.

schools and other public amenities.

Total area 882 m<sup>2</sup>.