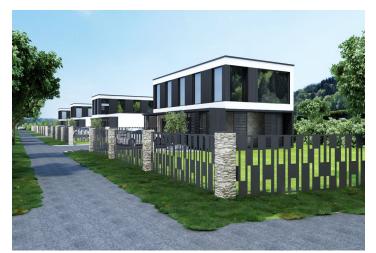

## Sold

Land

882 m², Prague 9, Klánovice, Rodovská

12 982 CZK Price per sq. m. 882 m<sup>2</sup> Total area

Land type Housing Reference number 37262

This flat 822 sq. m. building plot is located in a quiet place in the prestigious residential area of the Klánovice district, within walking distance from

Sold

The land has been divided into 4 plots with areas from 882 to 1,114 sq. m. Access is via a lit asphalt road, under which all utilities lead.

Within a few minutes' walk is a private and state kindergarten, an elementary and art school, a sports hall, a library, a post office, a grocery store, a pharmacy, a cafe, a pastry shop, and a restaurant. From the nearby bus stop, there is a connection to the train station, from where it takes 21 minutes to get to the Masaryk Railway Station (city center). Traveling by car is easy due to the proximity of the Prague Ring Road. With a preserved 1930s atmosphere, the district is surrounded by the large Klánovický Forest, which is interwoven with hiking and biking trails.