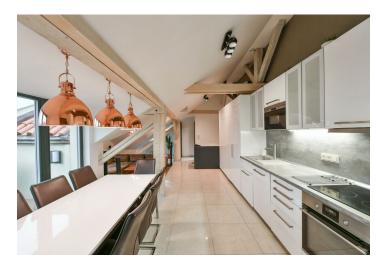

The layout of the entrance level (on the 4th floor) consists of a bedroom with a **balcony**, a second bedroom with an en-suite bathroom, a separate toilet, and a hall with a staircase. In the attic, there is a living room, a kitchen with a dining area and **terrace**, 1 room, a bathroom, and a closet with a connection for a washing machine. The terrace offers **views of the Municipal House** and the Paris Hotel.

The complete careful reconstruction of the apartment took place in 2016. Facilities include new casement windows (replicas of the originals), new wooden French windows towards the terrace, large-format heated tiles, Daikin air-conditioning, and floor convectors on the upper floor. Heating is by a gas boiler with a backup boiler for DHW heating, and it is also possible to install a fireplace in the apartment. The unit comes with a **storage room** in the common hallway and a **cellar**. The building has been renovated, it has a new roof, windows, facade, and elevator, and the cellars have also been refurbished.