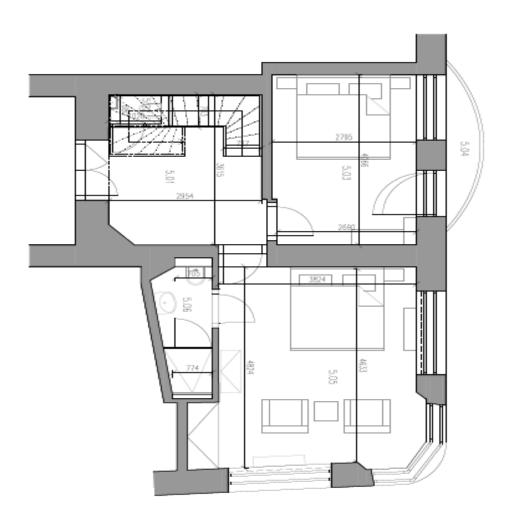

The layout of the entrance level (on the 4th floor) consists of a bedroom with a **balcony**, a second bedroom with an en-suite bathroom, a separate toilet, and a hall with a staircase. In the attic, there is a living room, a kitchen with a dining area and **terrace**, 1 room, a bathroom, and a closet with a connection for a washing machine. The terrace offers **views of the Municipal House** and the Paris Hotel.

The complete careful reconstruction of the apartment took place in 2016. Facilities include new casement windows (replicas of the originals), new wooden French windows towards the terrace, large-format heated tiles, Daikin air-conditioning, and floor convectors on the upper floor. Heating is by a gas boiler with a backup boiler for DHW heating, and it is also possible to install a fireplace in the apartment. The unit comes with a **storage room** in the common hallway and a **cellar**. The building has been renovated, it has a new roof, windows, facade, and elevator, and the cellars have also been refurbished.

Interior 119,4 m<sup>2</sup>, terrace 9 m<sup>2</sup>, balcony 2 m<sup>2</sup>, cellar approx. 4 m<sup>2</sup>.

In addition to regular property viewings, we also offer real-time **video viewings** via WhatsApp, FaceTime, Messenger, Skype, and other apps.