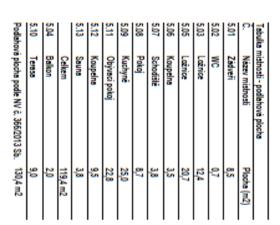

## **Apartment Three-bedroom (4+kk)**

Sold

119.4 m², Prague 1, Staré Město, Templová

| Total area       | 128 m²            |
|------------------|-------------------|
| Floor area*      | 119 m²            |
| Balcony          | 2 m²              |
| Terrace          | 9 m²              |
| Parking          | -                 |
| Cellar           | Yes               |
| Service price    | 5 200 CZK monthly |
| PENB             | G                 |
| Reference number | 37606             |

Interior 119,4 m<sup>2</sup>, terrace 9 m<sup>2</sup>, balcony 2 m<sup>2</sup>, cellar approx. 4 m<sup>2</sup>.

In addition to regular property viewings, we also offer real-time **video viewings** via WhatsApp, FaceTime, Messenger, Skype, and other apps.