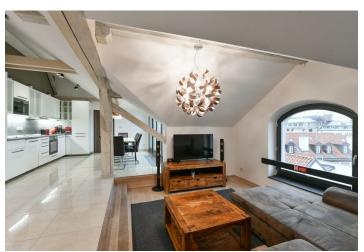

<sup>\*</sup> Area of the unit according to the Civil Code. The area consists of the sum total area of the entire unit bounded by perimeter walls.

This modern furnished apartment with a sauna, air-conditioned attic, terrace, and balcony provides beautiful views of Old Town's roofs. It is located on the 2 highest floors of an Art Nouveau building from 1905 on a quiet corner of the historic city center, just a short walk from the Týn Cathedral on Old Town Square and the Municipal House on Republic Square.

The layout of the entrance level (on the 4th floor) consists of a bedroom with a **balcony**, a second bedroom with an en-suite bathroom, a separate toilet, and a hall with a staircase. In the attic, there is a living room, a kitchen with a dining area and **terrace**, 1 room, a bathroom, and a closet with a connection for a washing machine. The terrace offers **views of the Municipal House** and the Paris Hotel.