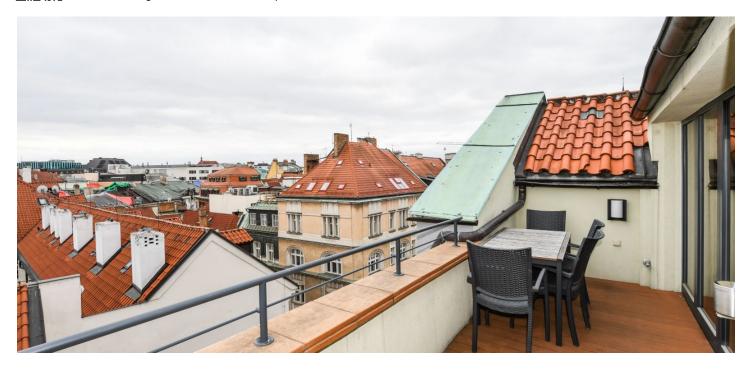

The layout of the entrance level (on the 4th floor) consists of a bedroom with a **balcony**, a second bedroom with an en-suite bathroom, a separate toilet, and a hall with a staircase. In the attic, there is a living room, a kitchen with a dining area and **terrace**, 1 room, a bathroom, and a closet with a connection for a washing machine. The terrace offers **views of the Municipal House** and the Paris Hotel.

Interior 119,4 m<sup>2</sup>, terrace 9 m<sup>2</sup>, balcony 2 m<sup>2</sup>, cellar approx. 4 m<sup>2</sup>.

In addition to regular property viewings, we also offer real-time **video viewings** via WhatsApp, FaceTime, Messenger, Skype, and other apps.