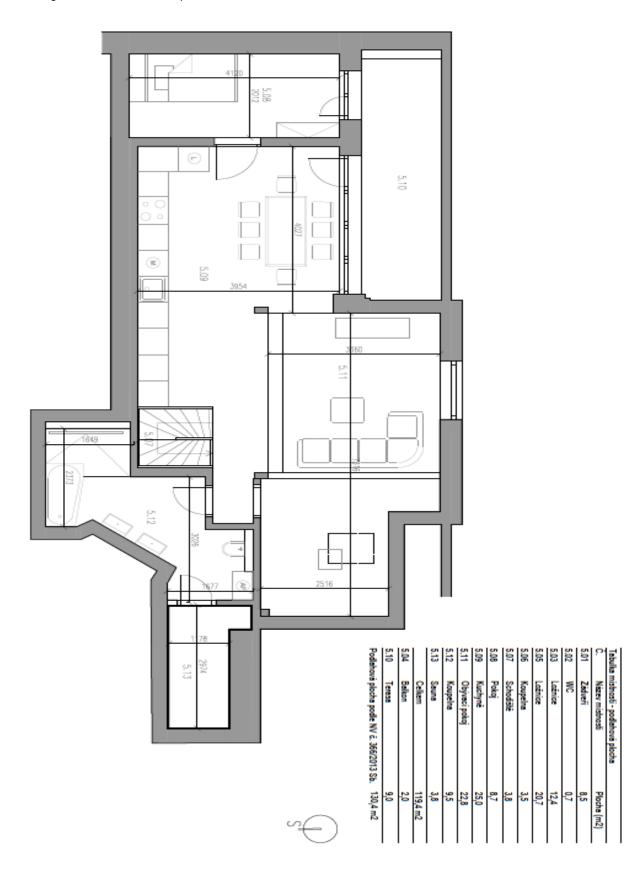

The layout of the entrance level (on the 4th floor) consists of a bedroom with a **balcony**, a second bedroom with an en-suite bathroom, a separate toilet, and a hall with a staircase. In the attic, there is a living room, a kitchen with a dining area and **terrace**, 1 room, a bathroom, and a closet with a connection for a washing machine. The terrace offers **views of the Municipal House** and the Paris Hotel.

The complete careful reconstruction of the apartment took place in 2016. Facilities include new casement windows (replicas of the originals), new wooden French windows towards the terrace, large-format heated tiles, Daikin air-conditioning, and floor convectors on the upper floor. Heating is by a gas boiler with a backup boiler for DHW heating, and it is also possible to install a fireplace in the apartment. The unit comes with a **storage room** in the common hallway and a **cellar**. The building has been renovated, it has a new roof, windows, facade, and elevator, and the cellars have also been refurbished.

Interior 119,4 m<sup>2</sup>, terrace 9 m<sup>2</sup>, balcony 2 m<sup>2</sup>, cellar approx. 4 m<sup>2</sup>.

In addition to regular property viewings, we also offer real-time **video viewings** via WhatsApp, FaceTime, Messenger, Skype, and other apps.