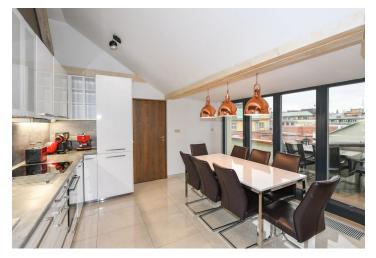

The layout of the entrance level (on the 4th floor) consists of a bedroom with a **balcony**, a second bedroom with an en-suite bathroom, a separate toilet, and a hall with a staircase. In the attic, there is a living room, a kitchen with a dining area and **terrace**, 1 room, a bathroom, and a closet with a connection for a washing machine. The terrace offers **views of the Municipal House** and the Paris Hotel.

The complete careful reconstruction of the apartment took place in 2016. Facilities include new casement windows (replicas of the originals), new wooden French windows towards the terrace, large-format heated tiles, Daikin air-conditioning, and floor convectors on the upper floor. Heating is by a gas boiler with a backup boiler for DHW heating, and it is also possible to install a fireplace in the apartment. The unit comes with a **storage room** in the common hallway and a **cellar**. The building has been renovated, it has a new roof, windows, facade, and elevator, and the cellars have also been refurbished.