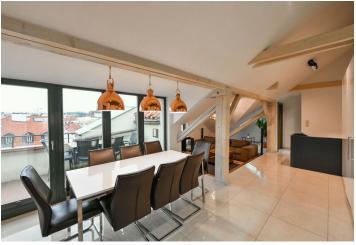

The layout of the entrance level (on the 4th floor) consists of a bedroom with a **balcony**, a second bedroom with an en-suite bathroom, a separate toilet, and a hall with a staircase. In the attic, there is a living room, a kitchen with a dining area and **terrace**, 1 room, a bathroom, and a closet with a connection for a washing machine. The terrace offers **views of the Municipal House** and the Paris Hotel.

The complete careful reconstruction of the apartment took place in 2016. Facilities include new casement windows (replicas of the originals), new wooden French windows towards the terrace, large-format heated tiles, Daikin air-conditioning, and floor convectors on the upper floor. Heating is by a gas boiler with a backup boiler for DHW heating, and it is also possible to install a fireplace in the apartment. The unit comes with a **storage room** in the common hallway and a **cellar**. The building has been renovated, it has a new roof, windows, facade, and elevator, and the cellars have also been refurbished.