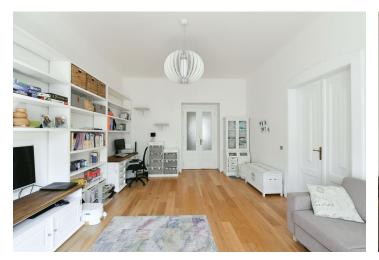

The traditional layout of the 3rd floor unit consists of a living room with a **bay window**, a kitchen with a living area, a pantry, 2 bedrooms, a bathroom, a separate toilet, and a large entrance hall. The windows of the living room and kitchen face **southwest** towards the street; the bedrooms face the **courtyard**. The apartment has nice views of the greenery and the towers of **Prague Castle**.

The interior was renovated around 2012 and 2019. Windows, floors, and interior doors are **wooden**, and the kitchen with lacquered doors is equipped with granite **countertops**, tiles, and Gorenje appliances (incl. a steam oven). Bathroom fixtures are by the Noblessi and Paffoni brands. Heating is by a gas boiler. The building is well maintained and has an **elevator** that stops at the mezzanine floors. Parking is possible in front of the building in a residential area.