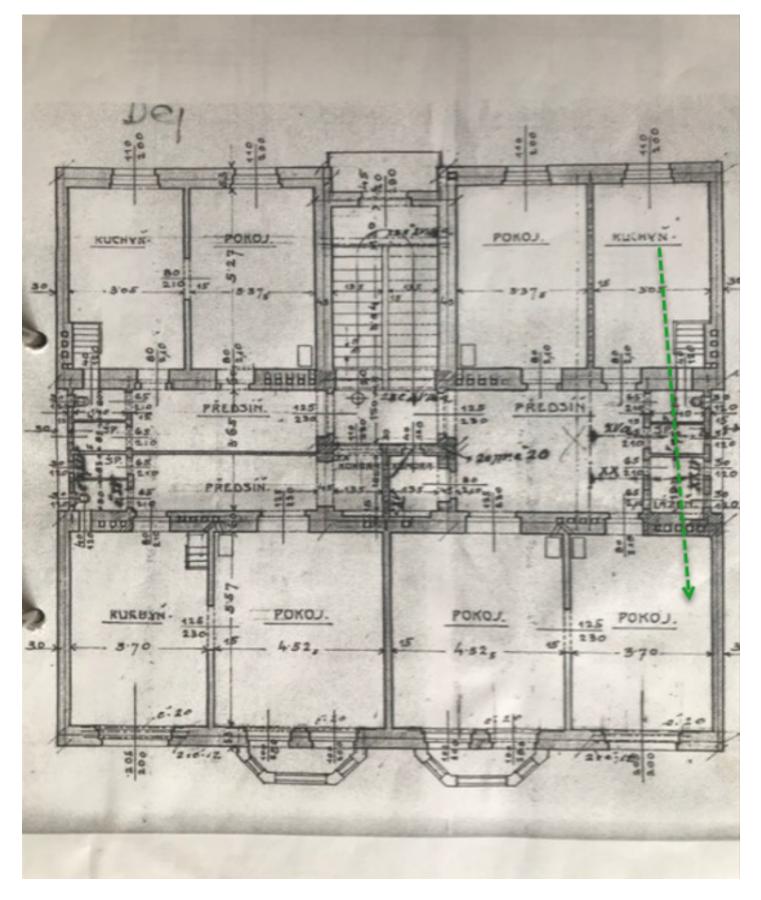

The traditional layout of the 3rd floor unit consists of a living room with a **bay window**, a kitchen with a living area, a pantry, 2 bedrooms, a bathroom, a separate toilet, and a large entrance hall. The windows of the living room and kitchen face **southwest** towards the street; the bedrooms face the **courtyard**. The apartment has nice views of the greenery and the towers of **Prague Castle**.

Interior 109.23 m², cellar about 8 m².

In addition to regular property viewings, we also offer real-time video viewings via WhatsApp, FaceTime, Messenger, Skype, and other apps.

Sold

Svoboda & Williams s.r.o. info@svoboda-williams.com www.svoboda-williams.com **Prague** +420 257 328 281 +420 724 551 238 Brno +420 543 250 711 +420 724 551 238