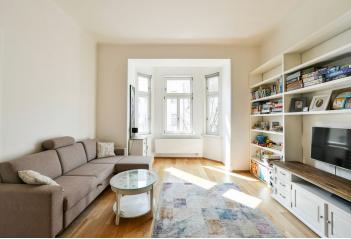

The traditional layout of the 3rd floor unit consists of a living room with a **bay window**, a kitchen with a living area, a pantry, 2 bedrooms, a bathroom, a separate toilet, and a large entrance hall. The windows of the living room and kitchen face **southwest** towards the street; the bedrooms face the **courtyard**. The apartment has nice views of the greenery and the towers of **Prague Castle**.

The interior was renovated around 2012 and 2019. Windows, floors, and interior doors are **wooden**, and the kitchen with lacquered doors is equipped with granite **countertops**, tiles, and Gorenje appliances (incl. a steam oven). Bathroom fixtures are by the Noblessi and Paffoni brands. Heating is by a gas boiler. The building is well maintained and has an **elevator** that stops at the mezzanine floors. Parking is possible in front of the building in a residential area.