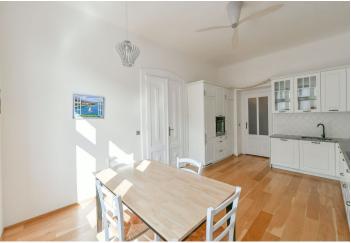

The traditional layout of the 3rd floor unit consists of a living room with a **bay window**, a kitchen with a living area, a pantry, 2 bedrooms, a bathroom, a separate toilet, and a large entrance hall. The windows of the living room and kitchen face **southwest** towards the street; the bedrooms face the **courtyard**. The apartment has nice views of the greenery and the towers of **Prague Castle**.

The interior was renovated around 2012 and 2019. Windows, floors, and interior doors are **wooden**, and the kitchen with lacquered doors is equipped with granite **countertops**, tiles, and Gorenje appliances (incl. a steam oven). Bathroom fixtures are by the Noblessi and Paffoni brands. Heating is by a gas boiler. The building is well maintained and has an **elevator** that stops at the mezzanine floors. Parking is possible in front of the building in a residential area.