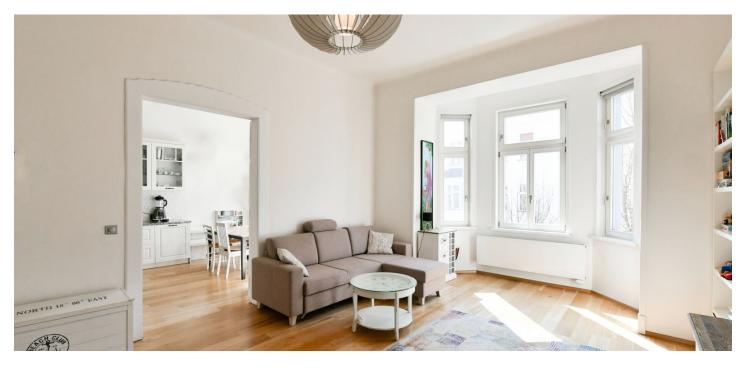

\* Area of the unit according to the Civil Code. The area consists of the sum total area of the entire unit bounded by perimeter walls.

This renovated classic apartment with a bay window, high ceilings, a practical layout, and large rooms is part of a nicely renovated Art Nouveau apartment building from 1910 that stands on a side street lined with mature trees in the popular district of Prague 6 - Dejvice, within walking distance of Prague Castle and just a few steps from the Hradčanská metro station.

The traditional layout of the 3rd floor unit consists of a living room with a **bay window**, a kitchen with a living area, a pantry, 2 bedrooms, a bathroom, a separate toilet, and a large entrance hall. The windows of the living room and kitchen face **southwest** towards the street; the bedrooms face the **courtyard**. The apartment has nice views of the greenery and the towers of **Prague Castle**.

The interior was renovated around 2012 and 2019. Windows, floors, and interior doors are **wooden**, and the kitchen with lacquered doors is equipped with granite **countertops**, tiles, and Gorenje appliances (incl. a steam oven). Bathroom fixtures are by the Noblessi and Paffoni brands. Heating is by a gas boiler. The building is well maintained and has an **elevator** that stops at the mezzanine floors. Parking is possible in front of the building in a residential area.