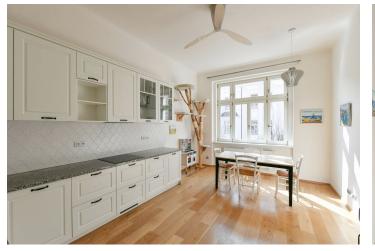

The traditional layout of the 3rd floor unit consists of a living room with a **bay window**, a kitchen with a living area, a pantry, 2 bedrooms, a bathroom, a separate toilet, and a large entrance hall. The windows of the living room and kitchen face **southwest** towards the street; the bedrooms face the **courtyard**. The apartment has nice views of the greenery and the towers of **Prague Castle**.

The interior was renovated around 2012 and 2019. Windows, floors, and interior doors are **wooden**, and the kitchen with lacquered doors is equipped with granite **countertops**, tiles, and Gorenje appliances (incl. a steam oven). Bathroom fixtures are by the Noblessi and Paffoni brands. Heating is by a gas boiler. The building is well maintained and has an **elevator** that stops at the mezzanine floors. Parking is possible in front of the building in a residential area.