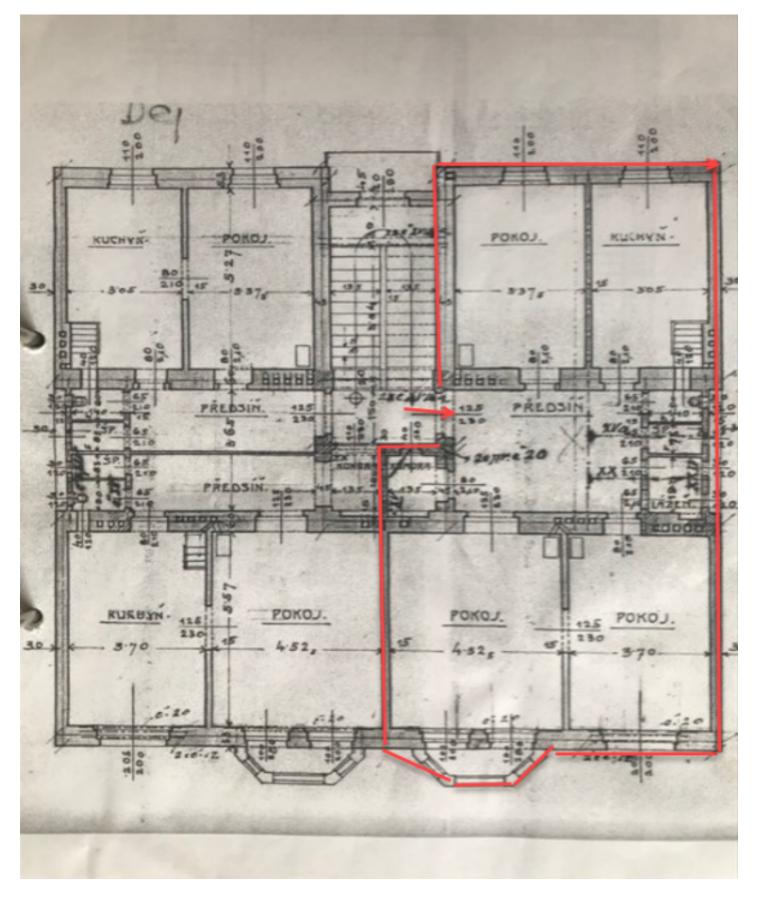

The traditional layout of the 3rd floor unit consists of a living room with a **bay window**, a kitchen with a living area, a pantry, 2 bedrooms, a bathroom, a separate toilet, and a large entrance hall. The windows of the living room and kitchen face **southwest** towards the street; the bedrooms face the **courtyard**. The apartment has nice views of the greenery and the towers of **Prague Castle**.

Interior 109.23 m², cellar about 8 m².

In addition to regular property viewings, we also offer real-time video viewings via WhatsApp, FaceTime, Messenger, Skype, and other apps.

Sold

Svoboda & Williams s.r.o. info@svoboda-williams.com www.svoboda-williams.com **Prague** +420 257 328 281 +420 724 551 238 Brno +420 543 250 711 +420 724 551 238