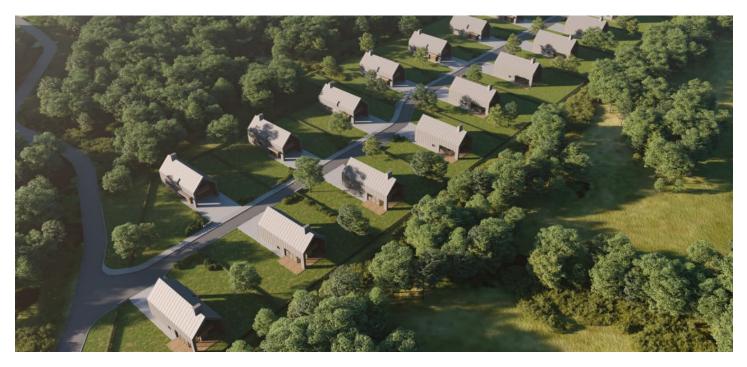

#### About the Project

The project offers 21 plots of land with the possibility of building a two-story turnkey villa. The plots are ready with all utilities and a private access road. Their size guarantees plenty of space for privacy and relaxation with a wide range of sports opportunities in the vicinity.

#### Location

The quiet location offers many active relaxation options and is full of bike paths and hiking trails. The Tarzánia cable car, a natural swimming pool, the Skalica 18-hole golf resort, and cruises along the Baťa canals are just some of the many things to enjoy in the area.