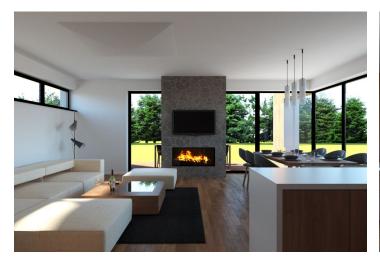

#### Villa

The ground floor of the villa has a separate entrance hall, storage, a living room with a fireplace and access to a terrace, a kitchen connected to a dining area, a bathroom with a shower, and a toilet. Upstairs is the villa's night section with three bedrooms and a bathroom with a shower and toilet. There are also two balconies that allow each upstairs room to be accessed from the outside. Convenient parking for two cars on a dedicated part of the plot directly in front of the villa.