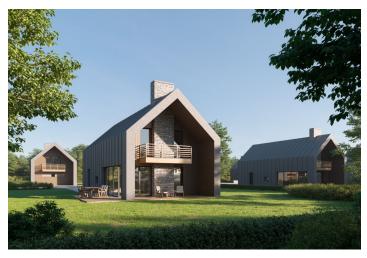

#### Villa

The ground floor of the villa has a separate entrance hall, storage, a living room with a fireplace and access to a terrace, a kitchen connected to a dining area, a bathroom with a shower, and a toilet. Upstairs is the villa's night section with three bedrooms and a bathroom with a shower and toilet. There are also two balconies that allow each upstairs room to be accessed from the outside. Convenient parking for two cars on a dedicated part of the plot directly in front of the villa.

Interior 122 sq. m. + 9 sq. m. balconies + 33 sq. m. terrace

Possibility to build a turnkey villa for EUR 215,000