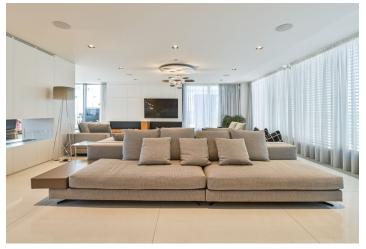

On the upper floor, there is a generous living room with a 133 sq. m. kitchen. The living room is equipped with an Italian **Minotti** sofa and a **fireplace**. There is also a separate dining room, a master bedroom with an en-suite bathroom with a bathtub, shower, and toilet, a 33 sq. m. spacious **walk-in wardrobe**, a separate guest toilet, and a laundry room. This level also includes a **south-facing terrace overlooking the Danube River** with quality outdoor furniture, a **sauna**, and a **Jacuzzi**.

The apartment is furnished and equipped with large-format aluminum windows with external motorized aluminum blinds, gres tiles in the kitchen and bathrooms, high quality materials including custom-made furniture, a camera security system, a **SmartHome system** (an intelligent home system remotely controlled via a mobile application, including curtains and entrance doors), **Siemens** appliances, and **teak floors on the terrace**. The entire apartment was designed from top to bottom by a renowned architectural studio and is complemented by many built-in works of art, creating a unique atmosphere. The apartment comes with a spacious **cellar** storage unit and the possibility to buy **parking spaces** in the basement of the building.