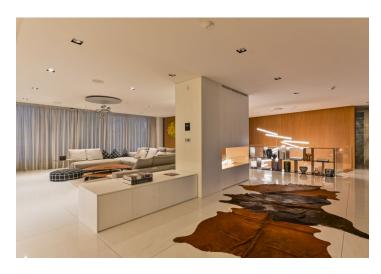

On the upper floor, there is a generous living room with a 133 sq. m. kitchen. The living room is equipped with an Italian **Minotti** sofa and a **fireplace**. There is also a separate dining room, a master bedroom with an en-suite bathroom with a bathtub, shower, and toilet, a 33 sq. m. spacious **walk-in wardrobe**, a separate guest toilet, and a laundry room. This level also includes a **south-facing terrace overlooking the Danube River** with quality outdoor furniture, a **sauna**, and a **Jacuzzi**.

The apartment is furnished and equipped with large-format aluminum windows with external motorized aluminum blinds, gres tiles in the kitchen and bathrooms, high quality materials including custom-made furniture, a camera security system, a **SmartHome system** (an intelligent home system remotely controlled via a mobile application, including curtains and entrance doors), **Siemens** appliances, and **teak floors on the terrace**. The entire apartment was designed from top to bottom by a renowned architectural studio and is complemented by many built-in works of art, creating a unique atmosphere. The apartment comes with a spacious **cellar** storage unit and the possibility to buy **parking spaces** in the basement of the building.