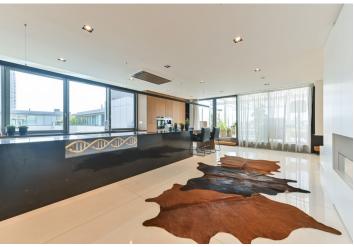

\* Area of the unit according to the Civil Code. The area consists of the sum total area of the entire unit bounded by perimeter walls.

This luxurious four-bedroom duplex penthouse with a smart home system, spacious terraces, a sauna, a Jacuzzi, and glorious views of the Danube River and lush forests beyond is a truly unique apartment in Bratislava.

The layout of the apartment located on the sixth and seventh floors consists of a spacious hall on the ground floor, a guest bedroom with an **en-suite bathroom** with a walk-in shower and toilet, two more bedrooms, and a separate bathroom with a bathtub and toilet. The **west-facing terrace** can be entered from the spacious hall and guest room.

On the upper floor, there is a generous living room with a 133 sq. m. kitchen. The living room is equipped with an Italian **Minotti** sofa and a **fireplace**. There is also a separate dining room, a master bedroom with an en-suite bathroom with a bathtub, shower, and toilet, a 33 sq. m. spacious **walk-in wardrobe**, a separate guest toilet, and a laundry room. This level also includes a **south-facing terrace overlooking the Danube River** with quality outdoor furniture, a **sauna**, and a **Jacuzzi**.

The apartment is furnished and equipped with large-format aluminum windows with external motorized aluminum blinds, gres tiles in the kitchen and bathrooms, high quality materials including custom-made furniture, a camera security system, a **SmartHome system** (an intelligent home system remotely controlled via a mobile application, including curtains and entrance doors), **Siemens** appliances, and **teak floors on the terrace**. The entire apartment was designed from top to bottom by a renowned architectural studio and is complemented by many built-in works of art, creating a unique atmosphere. The apartment comes with a spacious **cellar** storage unit and the possibility to buy **parking spaces** in the basement of the building.