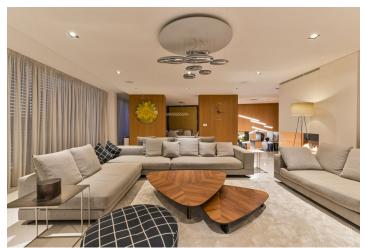

On the upper floor, there is a generous living room with a 133 sq. m. kitchen. The living room is equipped with an Italian **Minotti** sofa and a **fireplace**. There is also a separate dining room, a master bedroom with an en-suite bathroom with a bathtub, shower, and toilet, a 33 sq. m. spacious **walk-in wardrobe**, a separate guest toilet, and a laundry room. This level also includes a **south-facing terrace overlooking the Danube River** with quality outdoor furniture, a **sauna**, and a **Jacuzzi**.

The apartment is furnished and equipped with large-format aluminum windows with external motorized aluminum blinds, gres tiles in the kitchen and bathrooms, high quality materials including custom-made furniture, a camera security system, a **SmartHome system** (an intelligent home system remotely controlled via a mobile application, including curtains and entrance doors), **Siemens** appliances, and **teak floors on the terrace**. The entire apartment was designed from top to bottom by a renowned architectural studio and is complemented by many built-in works of art, creating a unique atmosphere. The apartment comes with a spacious **cellar** storage unit and the possibility to buy **parking spaces** in the basement of the building.