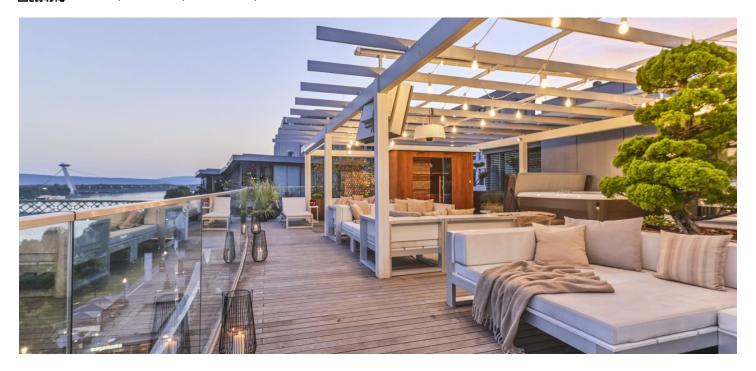

\* Area of the unit according to the Civil Code. The area consists of the sum total area of the entire unit bounded by perimeter walls.

This luxurious four-bedroom duplex penthouse with a smart home system, spacious terraces, a sauna, a Jacuzzi, and glorious views of the Danube River and lush forests beyond is a truly unique apartment in Bratislava.

On the upper floor, there is a generous living room with a 133 sq. m. kitchen. The living room is equipped with an Italian **Minotti** sofa and a **fireplace**. There is also a separate dining room, a master bedroom with an en-suite bathroom with a bathtub, shower, and toilet, a 33 sq. m. spacious **walk-in wardrobe**, a separate guest toilet, and a laundry room. This level also includes a **south-facing terrace overlooking the Danube River** with quality outdoor furniture, a **sauna**, and a **Jacuzzi**.

The apartment is furnished and equipped with large-format aluminum windows with external motorized aluminum blinds, gres tiles in the kitchen and bathrooms, high quality materials including custom-made furniture, a camera security system, a **SmartHome system** (an intelligent home system remotely controlled via a mobile application, including curtains and entrance doors), **Siemens** appliances, and **teak floors on the terrace**. The entire apartment was designed from top to bottom by a renowned architectural studio and is complemented by many built-in works of art, creating a unique atmosphere. The apartment comes with a spacious **cellar** storage unit and the possibility to buy **parking spaces** in the basement of the building.