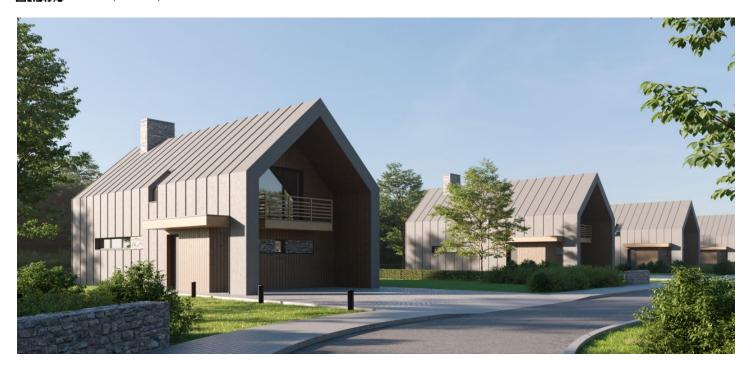

This new project in Zlatnická dolina offers land with the possibility of building a modern, habitable year-round turnkey villa in the White Carpathians recreational area, just an hour's drive from Bratislava. This 1,070 sq. m. plot provides the possibility of building a villa according to an existing plan or developing your own.

The project offers 21 plots of land with the possibility of building a two-story turnkey villa. The plots are connected to utilities and have a private driveway. The size of the land offers plenty of space for privacy and relaxation, and there is a wide range of sports activities in the immediate vicinity.

The ground floor of the villa will consist of a separate entrance hall, a closet, a living room with a fireplace and access to a **terrace**, a kitchen connected to a dining room, and a bathroom with a shower and toilet. Upstairs, there will be a night zone with 3 bedrooms and a bathroom with a shower and toilet. There will also be 2 **balconies**, allowing each bedroom to be connected to the exterior. Convenient parking for 2 cars is secured on the plot directly in front of the house. Villa area: interior 122 sq. m. + 9 sq. m. balconies + 33 sq. m. terrace.