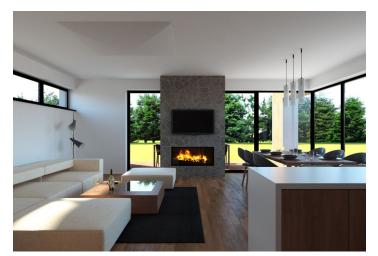

The ground floor of the villa will consist of a separate entrance hall, a closet, a living room with a fireplace and access to a **terrace**, a kitchen connected to a dining room, and a bathroom with a shower and toilet. Upstairs, there will be a night zone with 3 bedrooms and a bathroom with a shower and toilet. There will also be 2 **balconies**, allowing each bedroom to be connected to the exterior. Convenient parking for 2 cars is secured on the plot directly in front of the house. Villa area: interior 122 sq. m. + 9 sq. m. balconies + 33 sq. m. terrace.