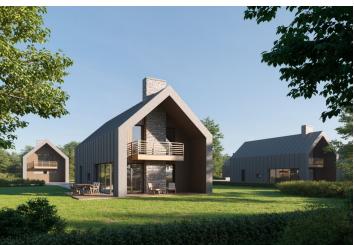

This new project in Zlatnická dolina offers land with the possibility of building a modern, habitable year-round turnkey villa in the White Carpathians recreational area, just an hour's drive from Bratislava. This 1,070 sq. m. plot provides the possibility of building a villa according to an existing plan or developing your own.

The ground floor of the villa will consist of a separate entrance hall, a closet, a living room with a fireplace and access to a **terrace**, a kitchen connected to a dining room, and a bathroom with a shower and toilet. Upstairs, there will be a night zone with 3 bedrooms and a bathroom with a shower and toilet. There will also be 2 **balconies**, allowing each bedroom to be connected to the exterior. Convenient parking for 2 cars is secured on the plot directly in front of the house. Villa area: interior 122 sq. m. + 9 sq. m. balconies + 33 sq. m. terrace.