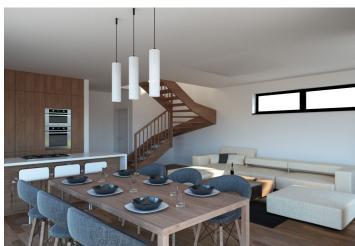

The ground floor of the villa will consist of a separate entrance hall, a closet, a living room with a fireplace and access to a **terrace**, a kitchen connected to a dining room, and a bathroom with a shower and toilet. Upstairs, there will be a night zone with 3 bedrooms and a bathroom with a shower and toilet. There will also be 2 **balconies**, allowing each bedroom to be connected to the exterior. Convenient parking for 2 cars is secured on the plot directly in front of the house. Villa area: interior 122 sq. m. + 9 sq. m. balconies + 33 sq. m. terrace.