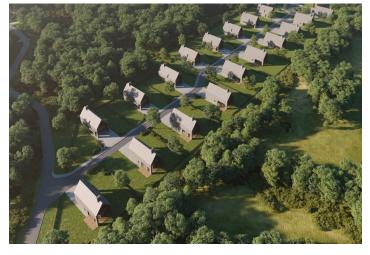

The project offers 21 plots of land with the possibility of building a two-story turnkey villa. The plots are connected to utilities and have a private driveway. The size of the land offers plenty of space for privacy and relaxation, and there is a wide range of sports activities in the immediate vicinity.