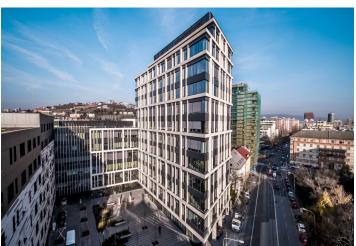

### € 14.50 - 16.00 / m2 | CZK 361 - 399 / m2

Office space for lease in a modern high-standard multifunctional complex situated close to the city center surrounded by important city roads on the border of Bratislava's Old Town and the historic suburb of Blumentál. Thanks to its flexibility, the project is also suitable for companies with a smaller number of employees.

#### Location:

The project is close to the center and offers quick access to services, offices, and cultural and educational institutions. Easy reach of the inner city ring road, highways in all directions, direct access to the airport, and proximity to the railway and bus stations. Tram, bus and trolleybus stops are located directly in front of the building.

The green roof also completes the developer's ecological approach. However, one of the main features is its primary source of heat and cold recovery by using heat pumps that are 30 to 50% more efficient than conventional cold or heat systems.