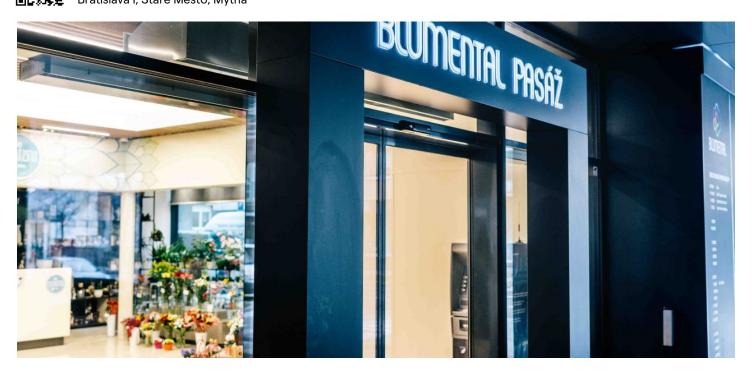

## Office space

€ 14.50 - 16.00 / m<sup>2</sup> | CZK 361 - 399 / m<sup>2</sup>

Bratislava I, Staré Mesto, Mýtna

### € 14.50 - 16.00 / m2 | CZK 361 - 399 / m2

Office space for lease in a modern high-standard multifunctional complex situated close to the city center surrounded by important city roads on the border of Bratislava's Old Town and the historic suburb of Blumentál. Thanks to its flexibility, the project is also suitable for companies with a smaller number of employees.