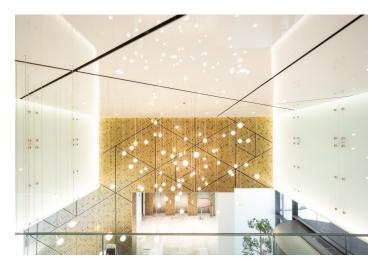

#### Features and services:

- energy efficient building LEED certified
- building with excellent thermal properties, triple glazing, and external shading
- quality entrance space design use of natural materials
- Intelligent Building Management System (BMS)
- openable sash in the facade and natural ventilation
- 24/7 building access and security service
- vertical power lines installed by bus system
- entrance security and monitoring system using identification cards
- security cameras (CCTV) on the facade of the building
- electronic fire alarm (EPS) throughout the building
- CO detection in garages
- backup diesel generator for fire protection systems, safety systems, and elevators
- 3 m clear space height
- category 7 structured cabling
- highest quality common areas (hygiene, lobby)
- 2-pipe fan-coil system
- fresh air supply/replacement of 50 m³/hr/person