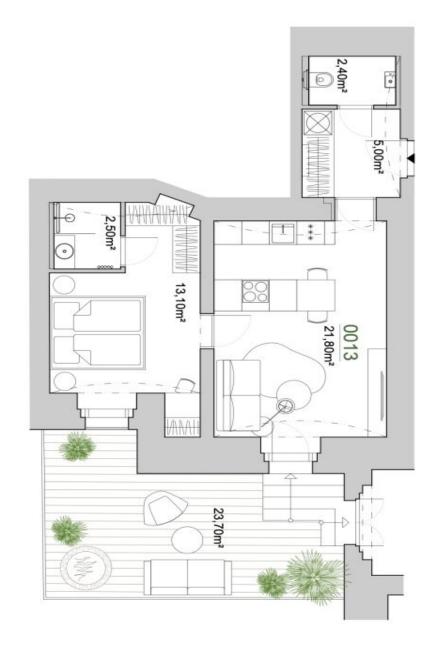

The area of the apartment on the lower ground floor consists of a living room with a preparation for an open plan kitchen, a bedroom with a bathroom, a separate toilet, and a foyer. Both rooms have access to the east-facing terrace.

Apartment floor area 47.1 m², terrace 23.7 m².

Photos with furniture are from the show flat.

In addition to regular property viewings, we also offer real-time video viewings via WhatsApp, FaceTime, Messenger, Skype, and other apps.

| Plocha celkem | Terasa  | Celková plocha bytu | Užíná plocha bytu<br>Plocha přiček | 0 00 1 2 3m |
|---------------|---------|---------------------|------------------------------------|-------------|
| 70,80m²       | 23,70m³ | 47,10m²             | 45,80m³<br>1,30m³                  |             |