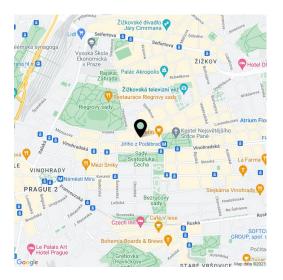

Mánesova Street, surrounded by important buildings by famous architects as well as restaurants, bistros, and cafes, including the popular Kaaba Café, connects Jiřího z Poděbrad Square to the Main Railway Station. The ride to the city center is quick thanks to the proximity of a metro station and tram stop less than a 5-minute walk away. On nearby Jiřího z Poděbrad Square with the iconic Church of the Sacred Heart of the Lord by Josip Plečnik there are nice bars, cafes, shops, and regular farmers' markets. You can go for pleasant walks in nearby Riegrovy Sady Park with a garden restaurant and a Sokol gym with a swimming pool.