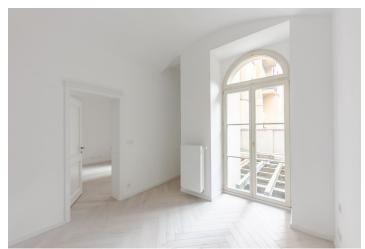

The area of the apartment on the lower ground floor consists of a living room with a preparation for an open plan kitchen, a bedroom with a bathroom, a separate toilet, and a foyer. Both rooms have access to the east-facing terrace.

High-standard facilities include Foglie D'oro parquet floors, DelConca marble decor tiles, Grohe (Essence New), Laufen, Kaldewei, and Riho sanitary ware, Art Nouveau paneled doors, period-style fire safety entrance doors, and double-glazed wooden windows. Central heating. Cellar storage unit at an extra cost.