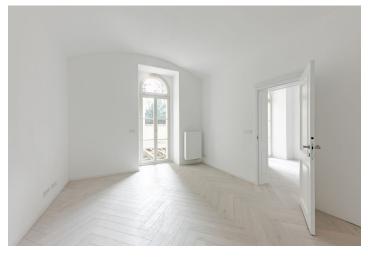

The area of the apartment on the lower ground floor consists of a living room with a preparation for an open plan kitchen, a bedroom with a bathroom, a separate toilet, and a foyer. Both rooms have access to the east-facing terrace.

High-standard facilities include Foglie D'oro parquet floors, DelConca marble decor tiles, Grohe (Essence New), Laufen, Kaldewei, and Riho sanitary ware, Art Nouveau paneled doors, period-style fire safety entrance doors, and double-glazed wooden windows. Central heating. Cellar storage unit at an extra cost.