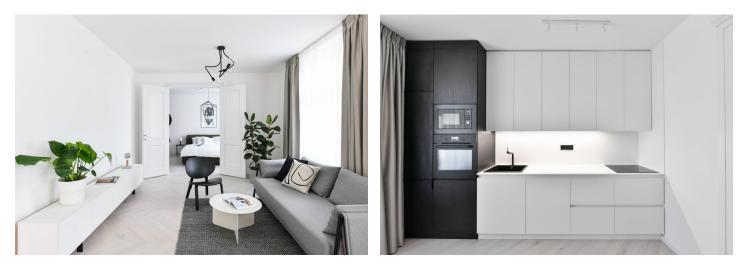

The area of the apartment on the 4th floor consists of a living room with a preparation for an open plan kitchen, a bedroom with a bathroom, a separate toilet, and a foyer.

**High-standard facilities** include **Foglie D'oro parquet floors**, DelConca imitation **marble** tiles, Grohe (Essence New), Laufen, Kaldewei, and Riho sanitary ware, Art Nouveau paneled doors, period-style fire safety entrance doors, and double-glazed wooden windows. Central heating. **Cellar storage unit at an extra cost.** 