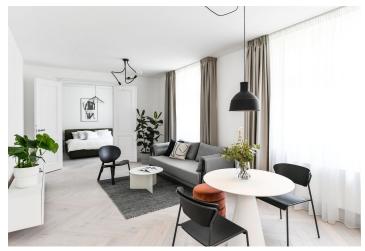

The area of the apartment on the 4th floor consists of a living room with a preparation for an open plan kitchen, a bedroom with a bathroom, a separate toilet, and a foyer.

**High-standard facilities** include **Foglie D'oro parquet floors**, DelConca imitation **marble** tiles, Grohe (Essence New), Laufen, Kaldewei, and Riho sanitary ware, Art Nouveau paneled doors, period-style fire safety entrance doors, and double-glazed wooden windows. Central heating. **Cellar storage unit at an extra cost.** 