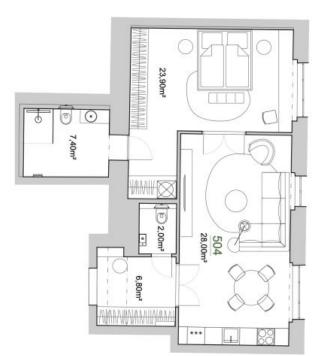

The area of the apartment on the 4th floor consists of a living room with a preparation for an open plan kitchen, a bedroom with a bathroom, a separate toilet, and a foyer.

**High-standard facilities** include **Foglie D'oro parquet floors**, DelConca imitation **marble** tiles, Grohe (Essence New), Laufen, Kaldewei, and Riho sanitary ware, Art Nouveau paneled doors, period-style fire safety entrance doors, and double-glazed wooden windows. Central heating. **Cellar storage unit at an extra cost.** 

Apartment floor area 73 m², cellar 2.1 m².

In addition to regular property viewings, we also offer real-time video viewings via WhatsApp, FaceTime, Messenger, Skype, and other apps.

**Prague** +420 257 328 281 +420 724 551 238