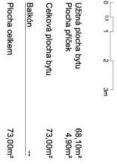

Apartment floor area 73 m², cellar 2.1 m².

In addition to regular property viewings, we also offer real-time video viewings via WhatsApp, FaceTime, Messenger, Skype, and other apps.

**Prague** +420 257 328 281 +420 724 551 238