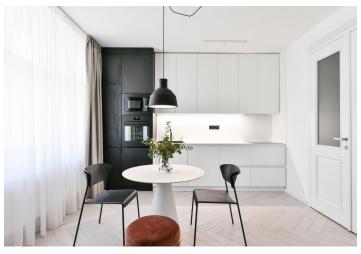

The area of the apartment on the 4th floor consists of a living room with a preparation for an open plan kitchen, a bedroom with a bathroom, a separate toilet, and a foyer.

**High-standard facilities** include **Foglie D'oro parquet floors**, DelConca imitation **marble** tiles, Grohe (Essence New), Laufen, Kaldewei, and Riho sanitary ware, Art Nouveau paneled doors, period-style fire safety entrance doors, and double-glazed wooden windows. Central heating. **Cellar storage unit at an extra cost.** 