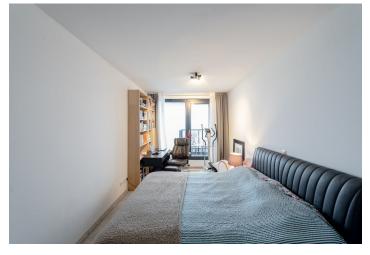

The maisonette is divided into a floor with an entrance hall with a wardrobe and storage space under the stairs, a living room with a **loggia** connected to the dining room, and a kitchen exclusively equipped by the **Austrian brand EWE**. The second floor of the apartment consists of two separate rooms with a loggia and a bathroom.