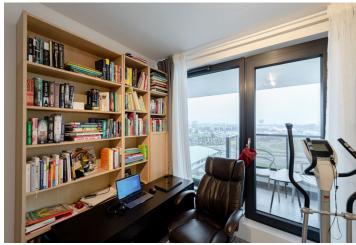

\* Area of the unit according to the Civil Code. The area consists of the sum total area of the entire unit bounded by perimeter walls.

This high-standard equipped two-bedroom maisonette with two loggias is located in the new Flat 75 building in an attractive part of Petržalka near Petržalská Tržnice, many shops, and a range of services. The apartment comes with 2 covered parking spaces as well as a cellar.

The maisonette is divided into a floor with an entrance hall with a wardrobe and storage space under the stairs, a living room with a **loggia** connected to the dining room, and a kitchen exclusively equipped by the **Austrian brand EWE**. The second floor of the apartment consists of two separate rooms with a loggia and a bathroom.

The standard equipment of the apartment includes 5-chamber plastic windows, security doors, **Chevron oak floors**, Belgian full-area carpets, the apartment's own heating controller, and **Italian interior doors** with a height of 2.20 m. On both floors, the designer bathrooms are equipped with large-format marble tiles, underfloor heating, a 170 cm **free-standing cast marble bathtub**, Grohe faucets, German anti-limescale shower screens, and LED lighting. A 4.91 sq. m. storage unit is located on the same floor.