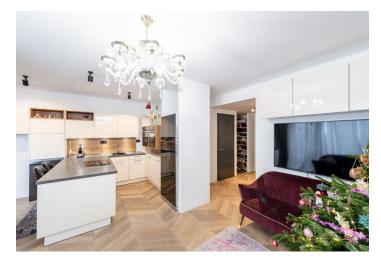

The maisonette is divided into a floor with an entrance hall with a wardrobe and storage space under the stairs, a living room with a **loggia** connected to the dining room, and a kitchen exclusively equipped by the **Austrian brand EWE**. The second floor of the apartment consists of two separate rooms with a loggia and a bathroom.