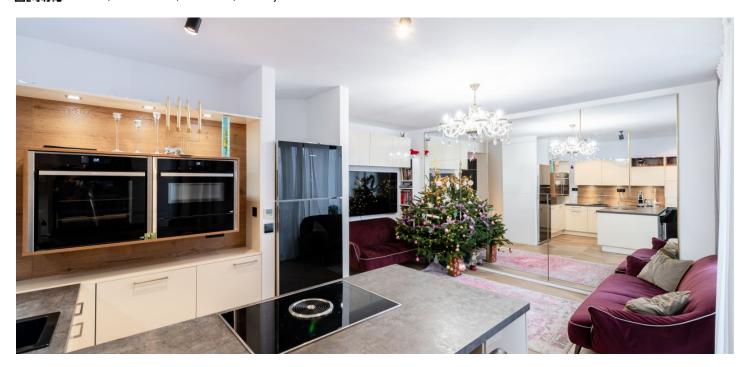

The maisonette is divided into a floor with an entrance hall with a wardrobe and storage space under the stairs, a living room with a **loggia** connected to the dining room, and a kitchen exclusively equipped by the **Austrian brand EWE**. The second floor of the apartment consists of two separate rooms with a loggia and a bathroom.

The standard equipment of the apartment includes 5-chamber plastic windows, security doors, **Chevron oak floors**, Belgian full-area carpets, the apartment's own heating controller, and **Italian interior doors** with a height of 2.20 m. On both floors, the designer bathrooms are equipped with large-format marble tiles, underfloor heating, a 170 cm **free-standing cast marble bathtub**, Grohe faucets, German anti-limescale shower screens, and LED lighting. A 4.91 sq. m. storage unit is located on the same floor.