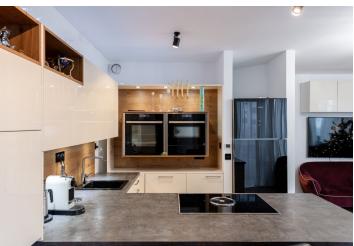

The maisonette is divided into a floor with an entrance hall with a wardrobe and storage space under the stairs, a living room with a **loggia** connected to the dining room, and a kitchen exclusively equipped by the **Austrian brand EWE**. The second floor of the apartment consists of two separate rooms with a loggia and a bathroom.