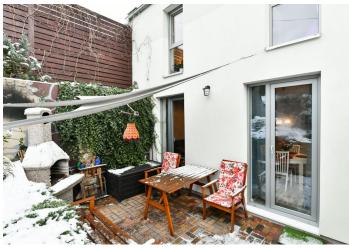

The entrance level consists of a living room with a kitchen with access to the **southeast-facing garden terrace**, a bathroom, a separate toilet, and an entrance hall. Upstairs there are 3 bedrooms, a hallway, and built-in storage space.

The house received final approval in 2012. Facilities include floating laminate floors and tiles in the hallway, toilet, and bathroom. Windows are plastic with double-glazed panes and the interior is **nicely lit** thanks to their two-meter height. The house is insulated; heating is provided by a Protherm electric boiler and hot water by a boiler. The maintenance-free garden is decorated with shrubs and mature conifers. There is a terrace with a **seating area, a garden barbecue, and a wooden shed** for tools and bicycle storage. The unit comes with an **outdoor parking space**, a **front garden**, and a shared plot.