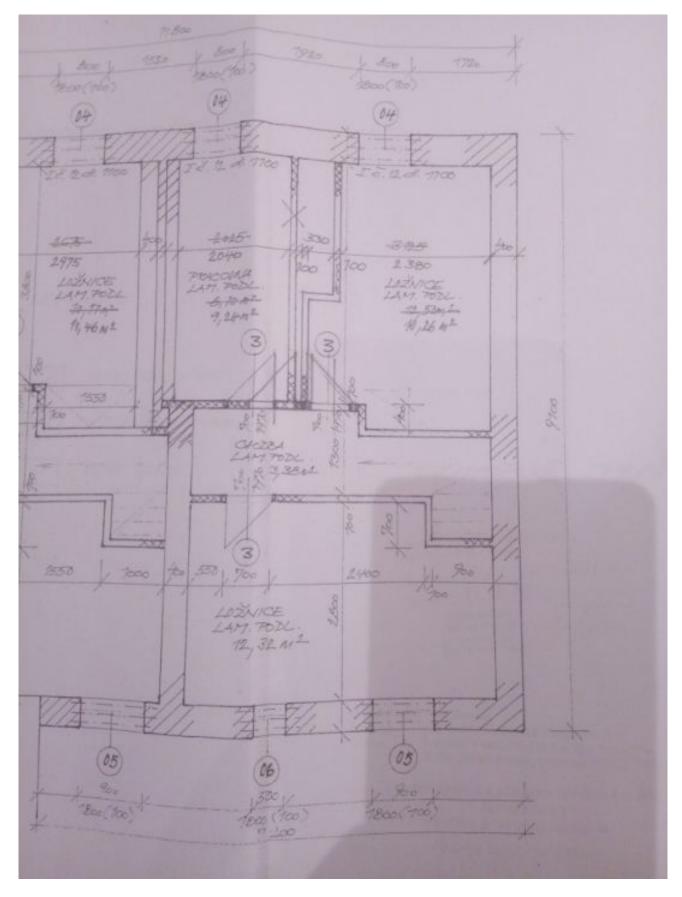

The entrance level consists of a living room with a kitchen with access to the **southeast-facing garden terrace**, a bathroom, a separate toilet, and an entrance hall. Upstairs there are 3 bedrooms, a hallway, and built-in storage space.

Floor area 81 m<sup>2</sup>, garden 85 m<sup>2</sup>, of which 15 m<sup>2</sup> terrace, front garden 6 m<sup>2</sup>.

In addition to regular property viewings, we also offer real-time video viewings via WhatsApp, FaceTime, Messenger, Skype, and other apps.