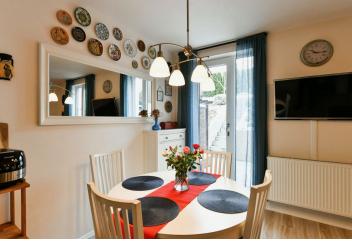

The entrance level consists of a living room with a kitchen with access to the **southeast-facing garden terrace**, a bathroom, a separate toilet, and an entrance hall. Upstairs there are 3 bedrooms, a hallway, and built-in storage space.

The house received final approval in 2012. Facilities include floating laminate floors and tiles in the hallway, toilet, and bathroom. Windows are plastic with double-glazed panes and the interior is **nicely lit** thanks to their two-meter height. The house is insulated; heating is provided by a Protherm electric boiler and hot water by a boiler. The maintenance-free garden is decorated with shrubs and mature conifers. There is a terrace with a **seating area, a garden barbecue, and a wooden shed** for tools and bicycle storage. The unit comes with an **outdoor parking space**, a **front garden**, and a shared plot.