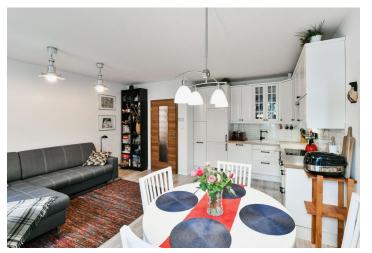

The entrance level consists of a living room with a kitchen with access to the **southeast-facing garden terrace**, a bathroom, a separate toilet, and an entrance hall. Upstairs there are 3 bedrooms, a hallway, and built-in storage space.

The house received final approval in 2012. Facilities include floating laminate floors and tiles in the hallway, toilet, and bathroom. Windows are plastic with double-glazed panes and the interior is **nicely lit** thanks to their two-meter height. The house is insulated; heating is provided by a Protherm electric boiler and hot water by a boiler. The maintenance-free garden is decorated with shrubs and mature conifers. There is a terrace with a **seating area, a garden barbecue, and a wooden shed** for tools and bicycle storage. The unit comes with an **outdoor parking space**, a **front garden**, and a shared plot.