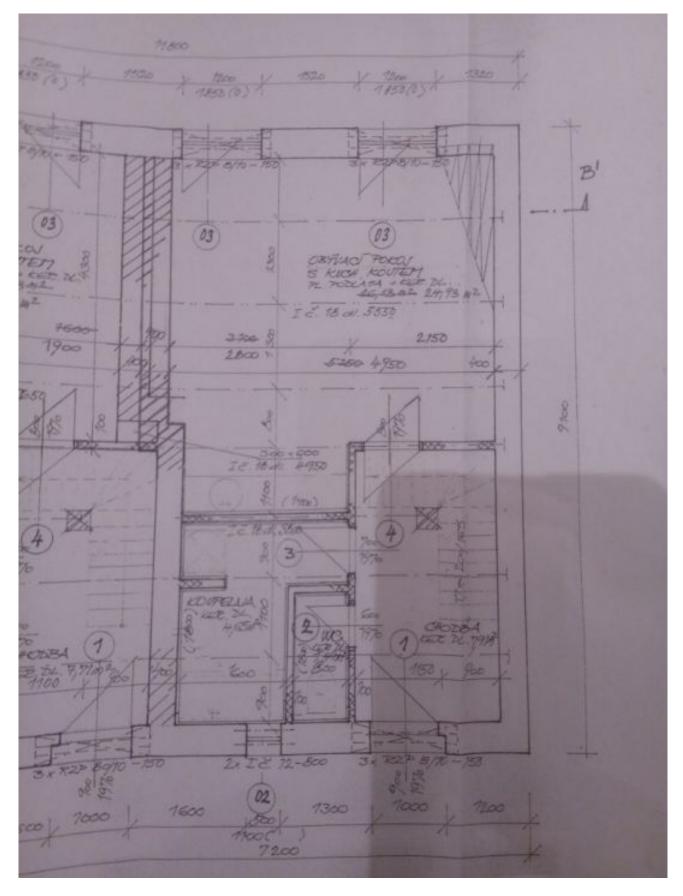

The entrance level consists of a living room with a kitchen with access to the **southeast-facing garden terrace**, a bathroom, a separate toilet, and an entrance hall. Upstairs there are 3 bedrooms, a hallway, and built-in storage space.

Floor area 81 m<sup>2</sup>, garden 85 m<sup>2</sup>, of which 15 m<sup>2</sup> terrace, front garden 6 m<sup>2</sup>.

In addition to regular property viewings, we also offer real-time video viewings via WhatsApp, FaceTime, Messenger, Skype, and other apps.