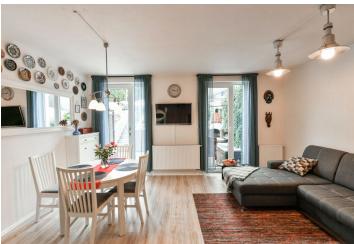

The entrance level consists of a living room with a kitchen with access to the **southeast-facing garden terrace**, a bathroom, a separate toilet, and an entrance hall. Upstairs there are 3 bedrooms, a hallway, and built-in storage space.

The house received final approval in 2012. Facilities include floating laminate floors and tiles in the hallway, toilet, and bathroom. Windows are plastic with double-glazed panes and the interior is **nicely lit** thanks to their two-meter height. The house is insulated; heating is provided by a Protherm electric boiler and hot water by a boiler. The maintenance-free garden is decorated with shrubs and mature conifers. There is a terrace with a **seating area, a garden barbecue, and a wooden shed** for tools and bicycle storage. The unit comes with an **outdoor parking space**, a **front garden**, and a shared plot.