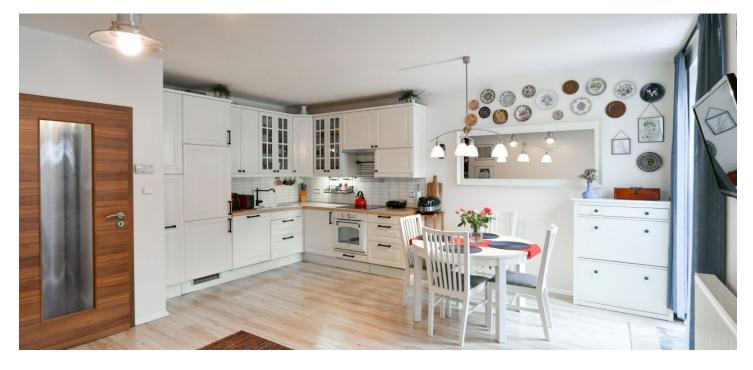

The entrance level consists of a living room with a kitchen with access to the **southeast-facing garden terrace**, a bathroom, a separate toilet, and an entrance hall. Upstairs there are 3 bedrooms, a hallway, and built-in storage space.

The house received final approval in 2012. Facilities include floating laminate floors and tiles in the hallway, toilet, and bathroom. Windows are plastic with double-glazed panes and the interior is **nicely lit** thanks to their two-meter height. The house is insulated; heating is provided by a Protherm electric boiler and hot water by a boiler. The maintenance-free garden is decorated with shrubs and mature conifers. There is a terrace with a **seating area, a garden barbecue, and a wooden shed** for tools and bicycle storage. The unit comes with an **outdoor parking space**, a **front garden**, and a shared plot.