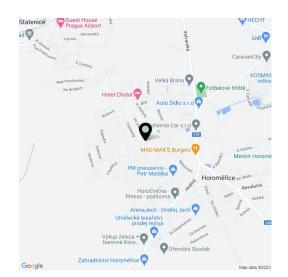

In Horoměřice, there is a kindergarten and elementary school, an art school, grocery stores, restaurants, pizzerias, a post office, a famous butcher shop, and a pharmacy. Within easy reach are supermarkets, a shopping center, and an outlet mall. The ride to the ISP **international school** in Nebušice and Riverside in Sedlec takes just a few minutes. Transport connections are provided by suburban buses that end at the Bořislavka or Dejvická metro stations. You can easily get to the Prague Ring Road by car. The surrounding area offers many trails for hiking and biking, some of which will take you to the **Housle natural monument**, Únětický Stream, or to the ruins of the **Okoř Castle**.