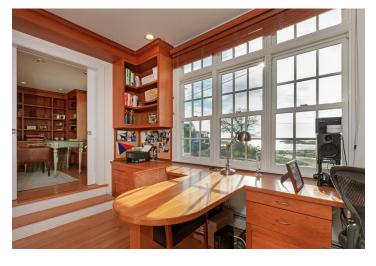

Originally a boathouse, this 3,315 sq. ft. home was professionally transformed into a pleasant four-bedroom, two-bath layout. The master suite overlooks **Long Island Sound**, two other bedrooms face the bay, one has a small private **deck**, and the fourth offers both ocean and bay views. The kitchen is equipped with cherry cabinets, **granite countertops**, a **Miele** refrigerator, and more. The living room has a cozy **fireplace** and the office has a built-in library.