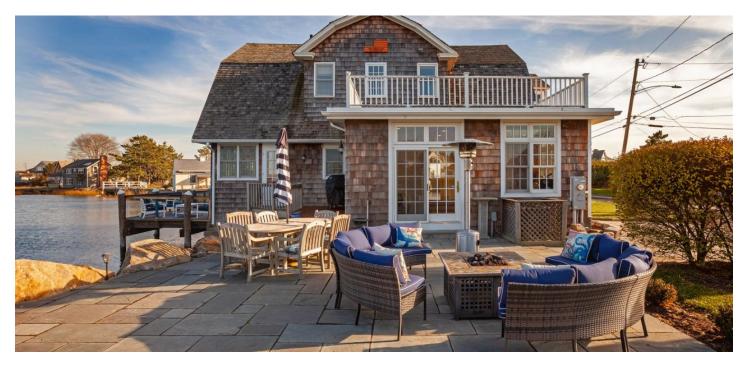

Boasting ocean views from both the front and the back, this beautiful Long Island house with typical clapboard siding is part of the presitgious Sachem's Head Association. As a member, you will be able to use a private beach and boat launch, but the house comes with its own dock as well.

Rinse off in the outside shower after coming home from a swim, enjoy a cup of coffee on the second-level deck, sit on the deck and watch the sunset—all of this and more is what this brightly lit home has to offer.