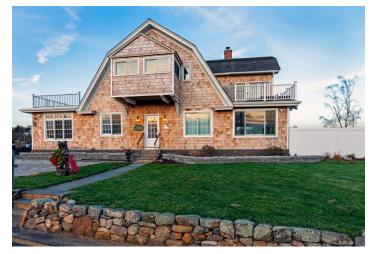

Boasting ocean views from both the front and the back, this beautiful Long Island house with typical clapboard siding is part of the presitgious Sachem's Head Association. As a member, you will be able to use a private beach and boat launch, but the house comes with its own dock as well.