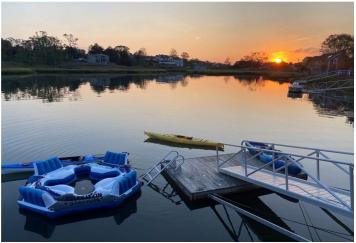

Boasting ocean views from both the front and the back, this beautiful Long Island house with typical clapboard siding is part of the presitgious Sachem's Head Association. As a member, you will be able to use a private beach and boat launch, but the house comes with its own dock as well.

Rinse off in the outside shower after coming home from a swim, enjoy a cup of coffee on the second-level deck, sit on the deck and watch the sunset—all of this and more is what this brightly lit home has to offer.