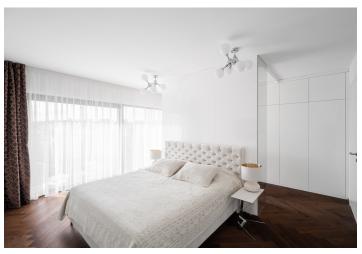

The layout of this 2nd floor unit includes a 40 m² living room with a kitchen, a master bedroom with an en-suite bathroom and walk-in closet, a second bedroom, a central bathroom with a double sink and bathtub, a separate toilet, and a spacious entrance hall.

High-quality features include hardwood oak parquet floors, large-format tiles, floor-to-ceiling windows with aluminum frames and triple glazing, ceiling cooling, and central underfloor heating throughout the apartment. The bathrooms are fitted with sanitary ware from Laufen and Kartell, and there's a video intercom system. Built-in wardrobes and the high-gloss kitchen are by Hanák. The purchase price includes two garage parking spaces. The residential building, with just 8 units, was completed in 2019 based on a design by a renowned architectural firm.