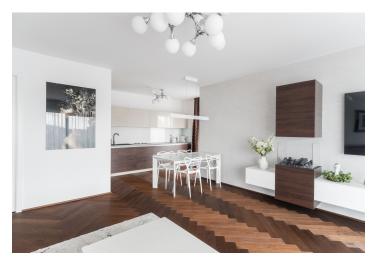

The layout of this 2nd floor unit includes a 40 m² living room with a kitchen, a master bedroom with an en-suite bathroom and walk-in closet, a second bedroom, a central bathroom with a double sink and bathtub, a separate toilet, and a spacious entrance hall.

High-quality features include hardwood oak parquet floors, large-format tiles, floor-to-ceiling windows with aluminum frames and triple glazing, ceiling cooling, and central underfloor heating throughout the apartment. The bathrooms are fitted with sanitary ware from Laufen and Kartell, and there's a video intercom system. Built-in wardrobes and the high-gloss kitchen are by Hanák. The purchase price includes two garage parking spaces. The residential building, with just 8 units, was completed in 2019 based on a design by a renowned architectural firm.