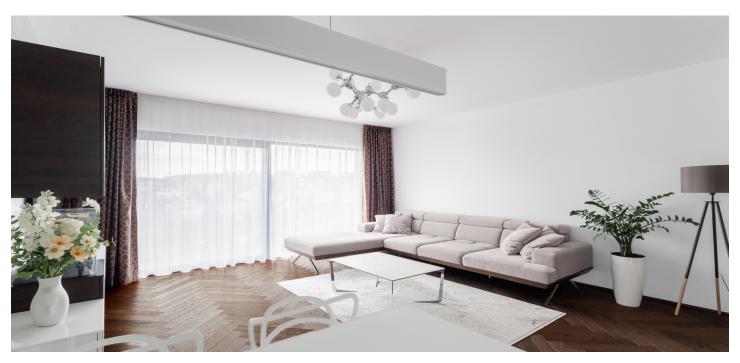

The layout of this 2nd floor unit includes a 40 m² living room with a kitchen, a master bedroom with an en-suite bathroom and walk-in closet, a second bedroom, a central bathroom with a double sink and bathtub, a separate toilet, and a spacious entrance hall.

High-quality features include hardwood oak parquet floors, large-format tiles, floor-to-ceiling windows with aluminum frames and triple glazing, ceiling cooling, and central underfloor heating throughout the apartment. The bathrooms are fitted with sanitary ware from Laufen and Kartell, and there's a video intercom system. Built-in wardrobes and the high-gloss kitchen are by Hanák. The purchase price includes two garage parking spaces. The residential building, with just 8 units, was completed in 2019 based on a design by a renowned architectural firm.