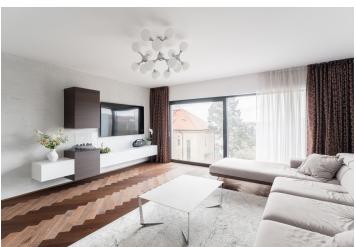

The layout of this 2nd floor unit includes a 40 m² living room with a kitchen, a master bedroom with an en-suite bathroom and walk-in closet, a second bedroom, a central bathroom with a double sink and bathtub, a separate toilet, and a spacious entrance hall.

High-quality features include hardwood oak parquet floors, large-format tiles, floor-to-ceiling windows with aluminum frames and triple glazing, ceiling cooling, and central underfloor heating throughout the apartment. The bathrooms are fitted with sanitary ware from Laufen and Kartell, and there's a video intercom system. Built-in wardrobes and the high-gloss kitchen are by Hanák. The purchase price includes two garage parking spaces. The residential building, with just 8 units, was completed in 2019 based on a design by a renowned architectural firm.