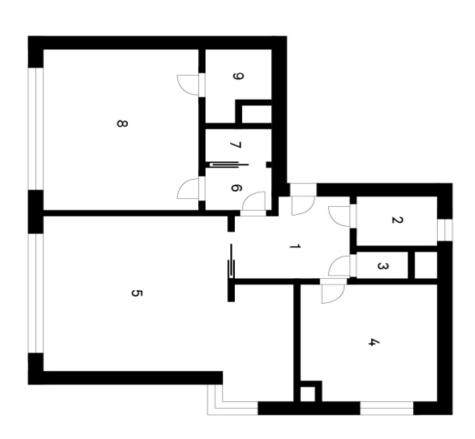

The layout of this 2nd floor unit includes a 40 m² living room with a kitchen, a master bedroom with an en-suite bathroom and walk-in closet, a second bedroom, a central bathroom with a double sink and bathtub, a separate toilet, and a spacious entrance hall.

Floor area 126.2 m², cellar 3.1 m².

126.2 m², Prague 5, Smíchov, K Závěrce

98765432 Komora Ložnice Koupelna Obývací pokoj + Kuchyně