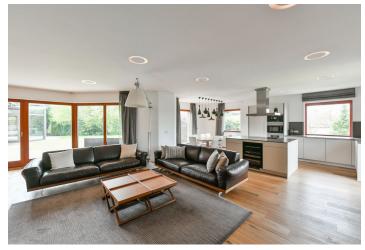

In the semi-recessed basement, there are 2 bedrooms, a guest room, a lounge with **a bar**, and a bathroom. All rooms are connected to the **garden**. On the main floor, accessible either by an outdoor staircase, an internal **glass staircase**, or wheelchair-accessible from the upper part of the garden, there is an entrance hall, a living room with a kitchen and access to the garden with a **gazebo**, a master bedroom with a bathroom, and a **wellness area with a Jacuzzi**.

The house was created by rebuilding an original house, to which was in 2012 added an extension with a **green roof**. Large floor-to-ceiling windows provide **unobstructed views** of the landscape, and the interior is full of natural light thanks to the glazed areas and vistas. The floors are made of **quality wood**; the living room has a **fireplace**. The kitchen contains **Miele** appliances. Hassle-free parking is provided by a **double garage**; other parking options are on the plot. The house is protected by security equipment and is heated by electricity.