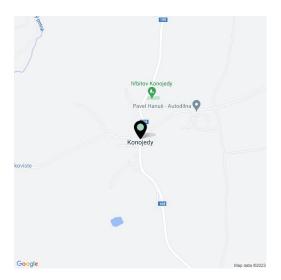

The village lies in a completely **quiet place with clean air**, less than 30 km from the eastern edge of Prague. The surroundings consist of extensive mixed forests bordering the protected landscape area of **Voděradská bučina**. Civic amenities, including schools and doctor's offices, are available in the town of Kostelec nad Černými lesy, only a 5-minute drive away.