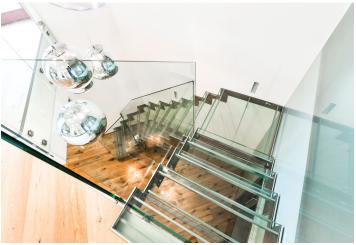

In the semi-recessed basement, there are 2 bedrooms, a guest room, a lounge with **a bar**, and a bathroom. All rooms are connected to the **garden**. On the main floor, accessible either by an outdoor staircase, an internal **glass staircase**, or wheelchair-accessible from the upper part of the garden, there is an entrance hall, a living room with a kitchen and access to the garden with a **gazebo**, a master bedroom with a bathroom, and a **wellness area with a Jacuzzi**.