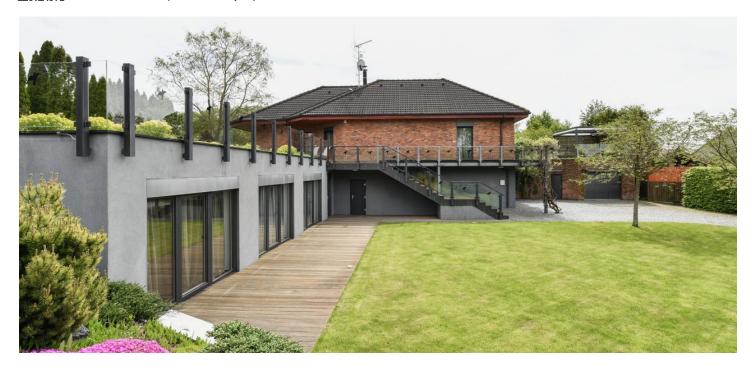

This interesting southwest-facing house provides comfortable family living with plenty of space inside and in the garden, effectively using the sloping terrain. It stands in a small village surrounded by forests. The distance from Prague allows for trouble-free daily commuting.

The house was created by rebuilding an original house, to which was in 2012 added an extension with a **green roof**. Large floor-to-ceiling windows provide **unobstructed views** of the landscape, and the interior is full of natural light thanks to the glazed areas and vistas. The floors are made of **quality wood**; the living room has a **fireplace**. The kitchen contains **Miele** appliances. Hassle-free parking is provided by a **double garage**; other parking options are on the plot. The house is protected by security equipment and is heated by electricity.

The village lies in a completely **quiet place with clean air**, less than 30 km from the eastern edge of Prague. The surroundings consist of extensive mixed forests bordering the protected landscape area of **Voděradská bučina**. Civic amenities, including schools and doctor's offices, are available in the town of Kostelec nad Černými lesy, only a 5-minute drive away.