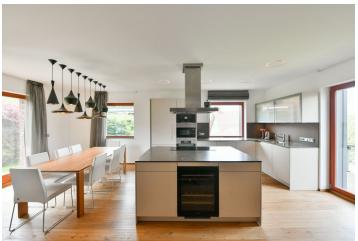

The house was created by rebuilding an original house, to which was in 2012 added an extension with a **green roof**. Large floor-to-ceiling windows provide **unobstructed views** of the landscape, and the interior is full of natural light thanks to the glazed areas and vistas. The floors are made of **quality wood**; the living room has a **fireplace**. The kitchen contains **Miele** appliances. Hassle-free parking is provided by a **double garage**; other parking options are on the plot. The house is protected by security equipment and is heated by electricity.