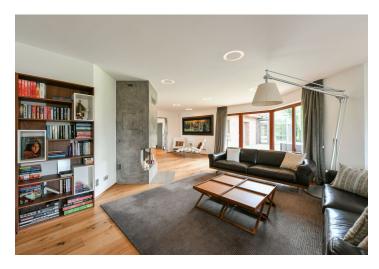

In the semi-recessed basement, there are 2 bedrooms, a guest room, a lounge with **a bar**, and a bathroom. All rooms are connected to the **garden**. On the main floor, accessible either by an outdoor staircase, an internal **glass staircase**, or wheelchair-accessible from the upper part of the garden, there is an entrance hall, a living room with a kitchen and access to the garden with a **gazebo**, a master bedroom with a bathroom, and a **wellness area with a Jacuzzi**.

The house was created by rebuilding an original house, to which was in 2012 added an extension with a **green roof**. Large floor-to-ceiling windows provide **unobstructed views** of the landscape, and the interior is full of natural light thanks to the glazed areas and vistas. The floors are made of **quality wood**; the living room has a **fireplace**. The kitchen contains **Miele** appliances. Hassle-free parking is provided by a **double garage**; other parking options are on the plot. The house is protected by security equipment and is heated by electricity.