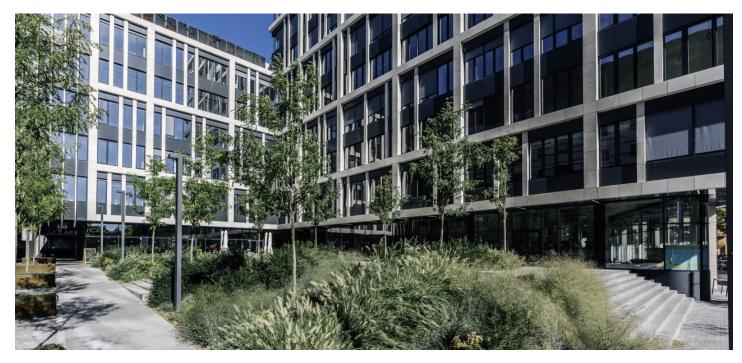

### € 14.50 - 16.00 / m2 | CZK 362 - 399 / m2

Office space for lease in a modern high-standard multifunctional complex situated close to the city center surrounded by important city roads on the border of Bratislava's Old Town and the historic suburb of Blumentál. Thanks to its flexibility, the project is also suitable for companies with a smaller number of employees.

#### Location:

The project is close to the center and offers quick access to services, offices, and cultural and educational institutions. Easy reach of the inner city ring road, highways in all directions, direct access to the airport, and proximity to the railway and bus stations. Tram, bus and trolleybus stops are located directly in front of the building.