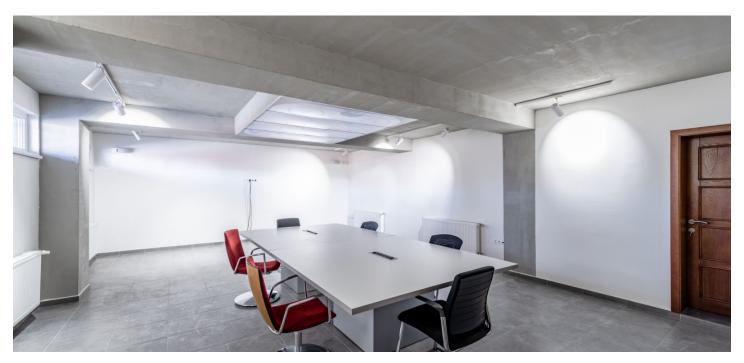

#### € 7.50 - 10.00 / m2 | CZK 187 - 249 / m2

Administrative premises for lease in a one-story building with its own parking spaces situated in New Town near Trnavské mýto, a location with full amenities close at hand, excellent transport accessibility, and connections to other parts of the city (by car, public transport, on foot).

The premises with a floor area of 380 sq. m. are divided into several separate rooms with a **clear office height ranging from 2.45 m to 4 m**. There is a single entrance, its own kitchen, and separate toilets. They are intended to be leased as a whole. The space is secured by an alarm security system as well as mechanical security (windows with grilles). The premises **come with outdoor parking spaces available for rent**.