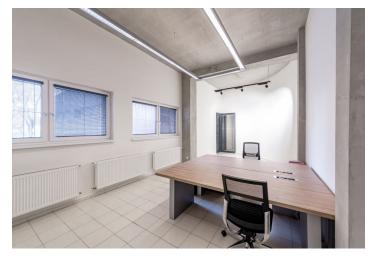

#### € 7.50 - 10.00 / m2 | CZK 187 - 249 / m2

Administrative premises for lease in a one-story building with its own parking spaces situated in New Town near Trnavské mýto, a location with full amenities close at hand, excellent transport accessibility, and connections to other parts of the city (by car, public transport, on foot).

The premises with a floor area of 380 sq. m. are divided into several separate rooms with a **clear office height ranging from 2.45 m to 4 m**. There is a single entrance, its own kitchen, and separate toilets. They are intended to be leased as a whole. The space is secured by an alarm security system as well as mechanical security (windows with grilles). The premises **come with outdoor parking spaces available for rent**.