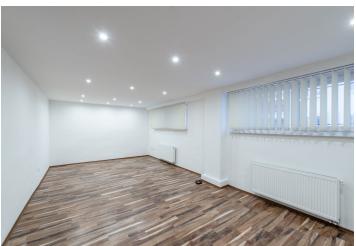

#### € 7.50 - 10.00 / m2 | CZK 187 - 249 / m2

Administrative premises for lease in a one-story building with its own parking spaces situated in New Town near Trnavské mýto, a location with full amenities close at hand, excellent transport accessibility, and connections to other parts of the city (by car, public transport, on foot).

The premises with a floor area of 380 sq. m. are divided into several separate rooms with a **clear office height ranging from 2.45 m to 4 m**. There is a single entrance, its own kitchen, and separate toilets. They are intended to be leased as a whole. The space is secured by an alarm security system as well as mechanical security (windows with grilles). The premises **come with outdoor parking spaces available for rent**.