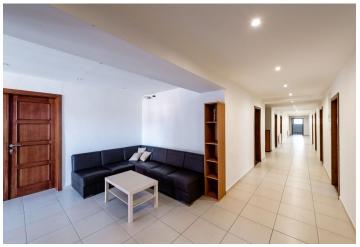

The premises with a floor area of 380 sq. m. are divided into several separate rooms with a **clear office height ranging from 2.45 m to 4 m**. There is a single entrance, its own kitchen, and separate toilets. They are intended to be leased as a whole. The space is secured by an alarm security system as well as mechanical security (windows with grilles). The premises **come with outdoor parking spaces available for rent**.