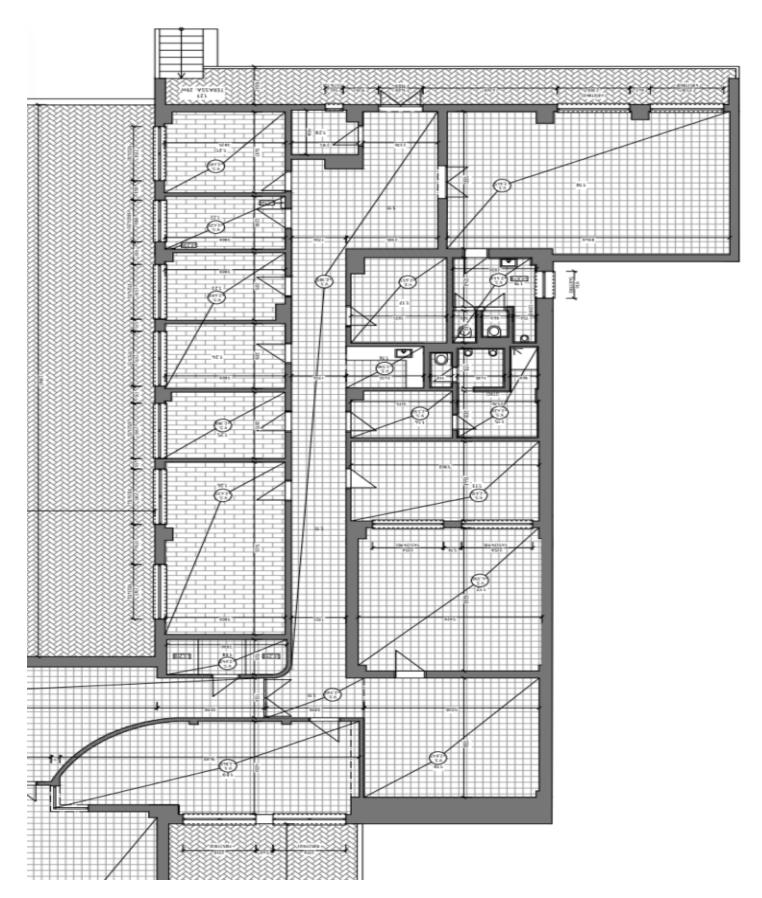

The premises with a floor area of 380 sq. m. are divided into several separate rooms with a **clear office height ranging from 2.45 m to 4 m**. There is a single entrance, its own kitchen, and separate toilets. They are intended to be leased as a whole. The space is secured by an alarm security system as well as mechanical security (windows with grilles). The premises **come with outdoor parking spaces available for rent**.