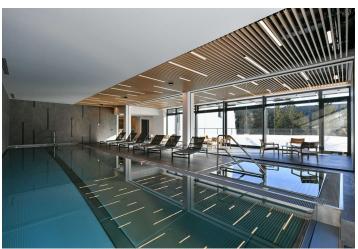

In the <u>Bramberk Apartments</u> project, you're not just buying an apartment. You can also relax in the modern lounge with a kitchen and self-service bar, the <u>wellness</u> area with a 15-meter <u>pool and Jacuzzi</u>, the relaxation room, or the <u>sunny heated terrace</u>. Amenities also include a ski and bicycle storage room. An apartment comes with <u>problem-free parking</u> - 1 parking space near the apartment and 1 garage space directly in Pec pod Sněžkou near the Javor ski slope, where you can park not only during the day while you go skiing, but also in the evening when you go out to one of the town's famous restaurants for dinner. **Complete services**, including those that cater to your personal comfort (delivery, shopping, securing firewood, ski passes, etc.) will be provided by the administrator, even during your absence.