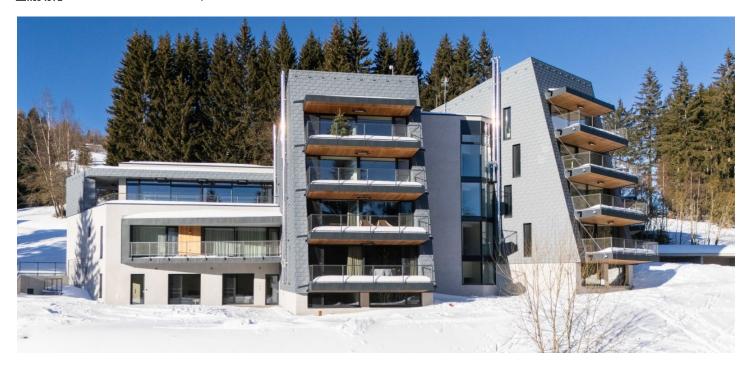

\* Area of the unit according to the Civil Code. The area consists of the sum total area of the entire unit bounded by perimeter walls.

This duplex apartment is part of a new, completely finished project with a boutique atmosphere. The apartment house with a wellness zone and heated terrace is located in the largest Czech ski resort offering views of Sněžka Mountain.

In the <u>Bramberk Apartments</u> project, you're not just buying an apartment. You can also relax in the modern lounge with a kitchen and self-service bar, the <u>wellness</u> area with a 15-meter <u>pool and Jacuzzi</u>, the relaxation room, or the <u>sunny heated terrace</u>. Amenities also include a ski and bicycle storage room. An apartment comes with <u>problem-free parking</u> - 1 parking space near the apartment and 1 garage space directly in Pec pod Sněžkou near the Javor ski slope, where you can park not only during the day while you go skiing, but also in the evening when you go out to one of the town's famous restaurants for dinner. **Complete services**, including those that cater to your personal comfort (delivery, shopping, securing firewood, ski passes, etc.) will be provided by the administrator, even during your absence.

The building with 2 elevators is the result of the reconstruction of an architecturally important recreation center for the State Bank of Czechoslovakia from the 1970s designed by the architect Vladimír Vokatý, co-author of the O2 arena. The project includes large plots of land, guaranteeing protection against development in the immediate vicinity. The new apartments are located 200 meters from the Hnědý Vrch ski lift and 1 km from the Javor ski lift. Hiking trails, including one that goes up Mount Sněžka begin just outside the building. The drive from Prague to the apartment takes about 135 minutes and from Hradec Králové less than 90 minutes.