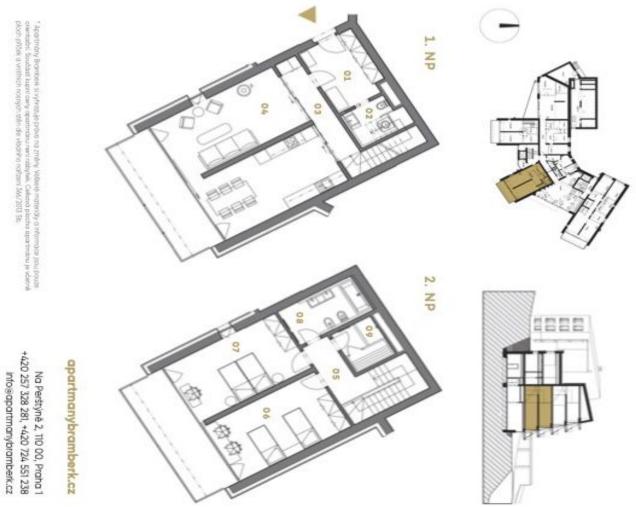

This duplex apartment on the 1st and 2nd floor offers, on the entrance level (on the ground floor), a living room, a kitchen with a dining room, a hallway, a toilet, and a foyer. Upstairs are 2 large bedrooms, a bathroom, and a room with a preparation for a sauna. All rooms have access to one of two southeast-facing loggias with beautiful views of the forests of the Krkonoše National Park. The interiors, with a touch of understated luxury, are characterized by natural colors in muted tones. The standard includes air-conditioning with a heating function, oak staircase, three-layer oak floors with a choice of 3 colors, large-area aluminum windows and doors to the loggia with insulating triple glazing, wooden entrance doors with security locks, fire protection and hydraulic closers, videophone, Villeroy & Boch and Kaldewei sanitary facilities, loggia heating and fireplace stoves (choice of 3 types). According to the client's wishes, a tailor-made interior can be created by Konsepti.