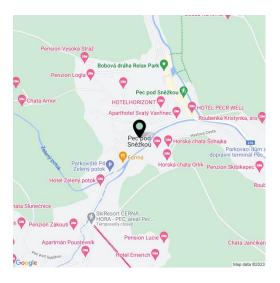

The building with 2 elevators is the result of the reconstruction of an architecturally important recreation center for the State Bank of Czechoslovakia from the 1970s designed by the architect Vladimír Vokatý, co-author of the O2 arena. The project includes large plots of land, guaranteeing protection against development in the immediate vicinity. The new apartments are located 200 meters from the Hnědý Vrch ski lift and 1 km from the Javor ski lift. Hiking trails, including one that goes up Mount Sněžka begin just outside the building. The drive from Prague to the apartment takes about 135 minutes and from Hradec Králové less than 90 minutes.