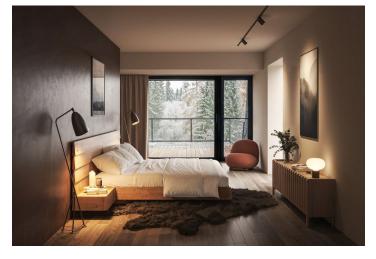

This duplex apartment on the 1st and 2nd floor offers, on the entrance level (on the ground floor), a living room, a kitchen with a dining room, a hallway, a toilet, and a foyer. Upstairs are 2 large bedrooms, a bathroom, and a room with a preparation for a sauna. All rooms have access to one of two southeast-facing loggias with beautiful views of the forests of the Krkonoše National Park. The interiors, with a touch of understated luxury, are characterized by natural colors in muted tones. The standard includes air-conditioning with a heating function, oak staircase, three-layer oak floors with a choice of 3 colors, large-area aluminum windows and doors to the loggia with insulating triple glazing, wooden entrance doors with security locks, fire protection and hydraulic closers, videophone, Villeroy & Boch and Kaldewei sanitary facilities, loggia heating and fireplace stoves (choice of 3 types). According to the client's wishes, a tailor-made interior can be created by Konsepti.