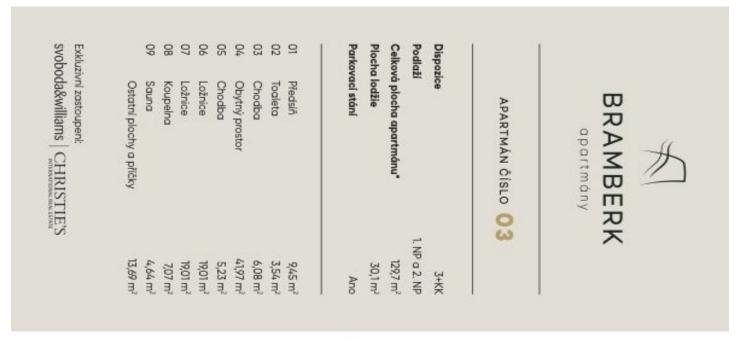

Sold

129.7 m², Trutnov, Pec pod Sněžkou

Sold

129.7 m², Trutnov, Pec pod Sněžkou

| Total area       | 160 m²           |
|------------------|------------------|
| Floor area*      | 130 m²           |
| Loggia           | 30 m²            |
| Parking          | 2 parking spaces |
| Garage           | Yes              |
| Cellar           | -                |
| PENB             | G                |
| Reference number | 38982            |

Sold

129.7 m², Trutnov, Pec pod Sněžkou

| Total area       | 160 m²           |
|------------------|------------------|
| Floor area*      | 130 m²           |
| Loggia           | 30 m²            |
| Parking          | 2 parking spaces |
| Garage           | Yes              |
| Cellar           | -                |
| PENB             | G                |
| Reference number | 38982            |

Floor area 129.7 m², loggia 30.1 m².

\* Area of the unit according to the Civil Code. The area consists of the sum total area of the entire unit bounded by perimeter walls.

+420 724 551 238

Sold

129.7 m², Trutnov, Pec pod Sněžkou