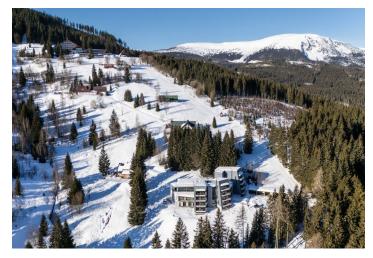

\* Area of the unit according to the Civil Code. The area consists of the sum total area of the entire unit bounded by perimeter walls.

This duplex apartment is part of a new, completely finished project with a boutique atmosphere. The apartment house with a wellness zone and heated terrace is located in the largest Czech ski resort offering views of Sněžka Mountain.

The building with 2 elevators is the result of the reconstruction of an architecturally important recreation center for the State Bank of Czechoslovakia from the 1970s designed by the architect Vladimír Vokatý, co-author of the O2 arena. The project includes large plots of land, guaranteeing protection against development in the immediate vicinity. The new apartments are located 200 meters from the Hnědý Vrch ski lift and 1 km from the Javor ski lift. Hiking trails, including one that goes up Mount Sněžka begin just outside the building. The drive from Prague to the apartment takes about 135 minutes and from Hradec Králové less than 90 minutes.