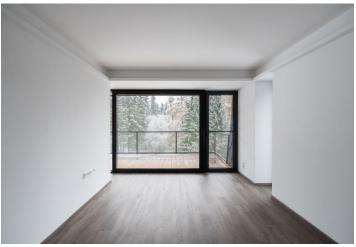

\* Area of the unit according to the Civil Code. The area consists of the sum total area of the entire unit bounded by perimeter walls.

This duplex apartment is part of a new, completely finished project with a boutique atmosphere. The apartment house with a wellness zone and heated terrace is located in the largest Czech ski resort offering views of Sněžka Mountain.

This duplex apartment on the 1st and 2nd floor offers, on the entrance level (on the ground floor), a living room, a kitchen with a dining room, a hallway, a toilet, and a foyer. Upstairs are 2 large bedrooms, a bathroom, and a room with a preparation for a sauna. All rooms have access to one of two southeast-facing loggias with beautiful views of the forests of the Krkonoše National Park. The interiors, with a touch of understated luxury, are characterized by natural colors in muted tones. The standard includes air-conditioning with a heating function, oak staircase, three-layer oak floors with a choice of 3 colors, large-area aluminum windows and doors to the loggia with insulating triple glazing, wooden entrance doors with security locks, fire protection and hydraulic closers, videophone, Villeroy & Boch and Kaldewei sanitary facilities, loggia heating and fireplace stoves (choice of 3 types). According to the client's wishes, a tailor-made interior can be created by Konsepti.