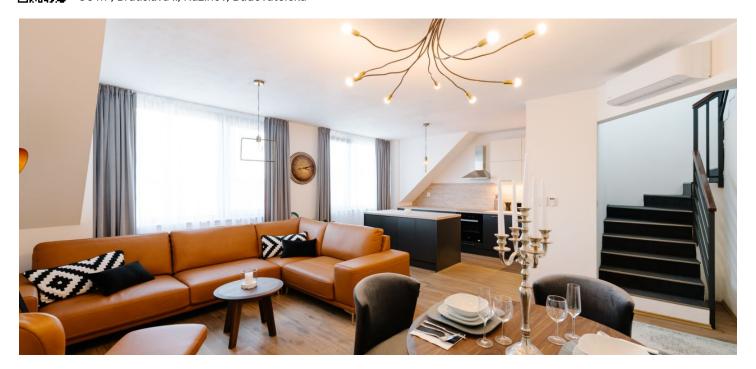

The layout of the apartment on the lower floor consists of an entrance hall with a built-in wardrobe, a guest toilet with a sink, a closet under the stairs, a living room with a dining area and fully equipped kitchen with a cental island, a bedroom, a bathroom with a bathtub, and a walk-in shower. The upper floor of the apartment has a third room/bedroom, a utility room, and a spacious terrace overlooking Slavín.

The standard of the apartment consists of **wooden floors**, **underfloor heating**, **aluminum windows**, a Toshiba **air-conditioning** system, its own gas boiler, Adlo fire safety entrance doors, and a sofa by the Slovak premium brand Nesia.

Apartment interior 95 m², terrace 19 m²