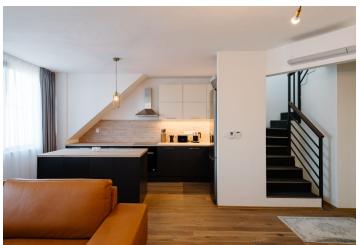

The layout of the apartment on the lower floor consists of an entrance hall with a built-in wardrobe, a guest toilet with a sink, a closet under the stairs, a living room with a dining area and fully equipped kitchen with a cental island, a bedroom, a bathroom with a bathtub, and a walk-in shower. The upper floor of the apartment has a third room/bedroom, a utility room, and a spacious terrace overlooking Slavín.

The standard of the apartment consists of **wooden floors**, **underfloor heating**, **aluminum windows**, a Toshiba **air-conditioning** system, its own gas boiler, Adlo fire safety entrance doors, and a sofa by the Slovak premium brand Nesia.