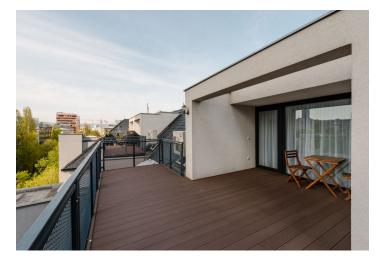

## **Apartment Two-bedroom (3+1)**

Sold

95 m², Bratislava II, Ružinov, Budovateľská

| Total area       | 114 m²          |
|------------------|-----------------|
| Floor area*      | 95 m²           |
| Terrace          | 19 m²           |
| Parking          | -               |
| Cellar           | -               |
| Service price    | 124 EUR monthly |
| PENB             | G               |
| Reference number | 39235           |

The layout of the apartment on the lower floor consists of an entrance hall with a built-in wardrobe, a guest toilet with a sink, a closet under the stairs, a living room with a dining area and fully equipped kitchen with a cental island, a bedroom, a bathroom with a bathtub, and a walk-in shower. The upper floor of the apartment has a third room/bedroom, a utility room, and a spacious terrace overlooking Slavín.

Apartment interior 95 m², terrace 19 m²