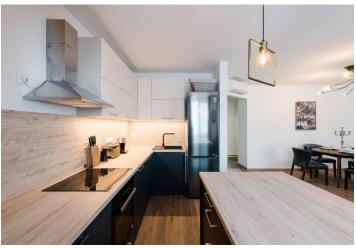

\* Area of the unit according to the Civil Code. The area consists of the sum total area of the entire unit bounded by perimeter walls.

This modern two-bedroom penthouse with a terrace is situated in a new extension of an apartment building offering comfortable living in a popular part of Ružinov - Niva. As the superstructure was approved only a few months ago, the apartment is brand new, including the equipment, and has a new elevator. Another advantage is that there is only one neighbor on the same floor.

The layout of the apartment on the lower floor consists of an entrance hall with a built-in wardrobe, a guest toilet with a sink, a closet under the stairs, a living room with a dining area and fully equipped kitchen with a cental island, a bedroom, a bathroom with a bathtub, and a walk-in shower. The upper floor of the apartment has a third room/bedroom, a utility room, and a spacious terrace overlooking Slavín.

The standard of the apartment consists of **wooden floors**, **underfloor heating**, **aluminum windows**, a Toshiba **air-conditioning** system, its own gas boiler, Adlo fire safety entrance doors, and a sofa by the Slovak premium brand Nesia.

Apartment interior 95 m², terrace 19 m²