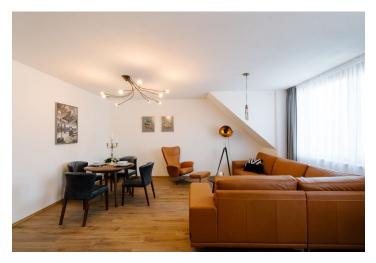

The layout of the apartment on the lower floor consists of an entrance hall with a built-in wardrobe, a guest toilet with a sink, a closet under the stairs, a living room with a dining area and fully equipped kitchen with a cental island, a bedroom, a bathroom with a bathtub, and a walk-in shower. The upper floor of the apartment has a third room/bedroom, a utility room, and a spacious terrace overlooking Slavín.

The standard of the apartment consists of **wooden floors**, **underfloor heating**, **aluminum windows**, a Toshiba **air-conditioning** system, its own gas boiler, Adlo fire safety entrance doors, and a sofa by the Slovak premium brand Nesia.