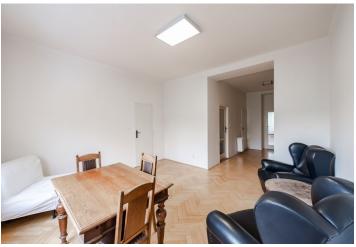

\* Area of the unit according to the Civil Code. The area consists of the sum total area of the entire unit bounded by perimeter walls.

This bright apartment with large rooms and a balcony overlooking a landscaped square is located on the 1st floor of an apartment building in an attractive location of Smíchov near the pedestrian zone of Anděl.

The apartment area is divided into a living room, a bright kitchen with access to a **balcony** with nice views, a bedroom facing a **quiet courtyard**, a bathroom, a separate toilet, a hall, and a foyer. The living room, like the balcony, overlooks the greenery of a **nicely landscaped park** on October 14th Square.

The interior needs to be renovated, and so it is possible to modify the layout according to your own ideas. Heating is central. The building is well maintained; common have been refurbished. The unit comes with a large cellar.