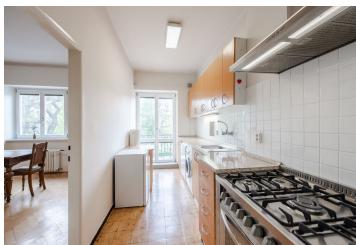

The apartment area is divided into a living room, a bright kitchen with access to a **balcony** with nice views, a bedroom facing a **quiet courtyard**, a bathroom, a separate toilet, a hall, and a foyer. The living room, like the balcony, overlooks the greenery of a **nicely landscaped park** on October 14th Square.