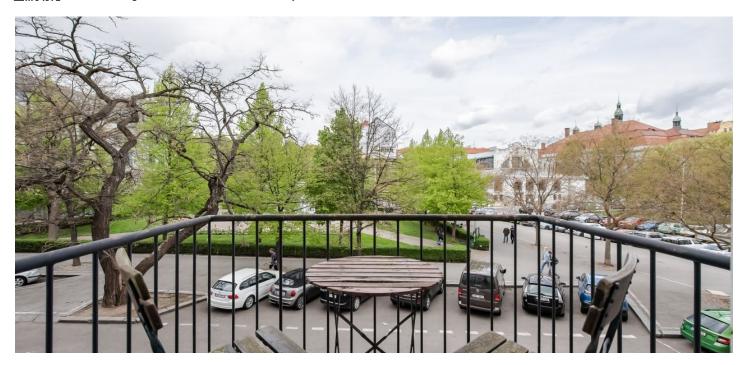

\* Area of the unit according to the Civil Code. The area consists of the sum total area of the entire unit bounded by perimeter walls.

This bright apartment with large rooms and a balcony overlooking a landscaped square is located on the 1st floor of an apartment building in an attractive location of Smíchov near the pedestrian zone of Anděl.

The apartment area is divided into a living room, a bright kitchen with access to a **balcony** with nice views, a bedroom facing a **quiet courtyard**, a bathroom, a separate toilet, a hall, and a foyer. The living room, like the balcony, overlooks the greenery of a **nicely landscaped park** on October 14th Square.