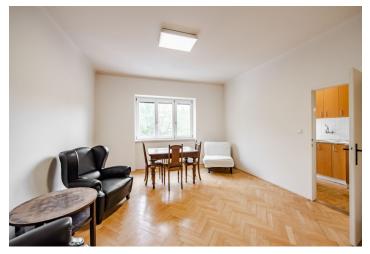

The apartment area is divided into a living room, a bright kitchen with access to a **balcony** with nice views, a bedroom facing a **quiet courtyard**, a bathroom, a separate toilet, a hall, and a foyer. The living room, like the balcony, overlooks the greenery of a **nicely landscaped park** on October 14th Square.

The interior needs to be renovated, and so it is possible to modify the layout according to your own ideas. Heating is central. The building is well maintained; common have been refurbished. The unit comes with a large cellar.