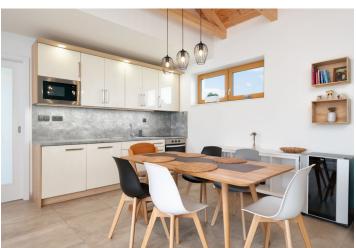

The layout consists of a living room with a kitchen and a glass wall with access to the **terrace**, a bedroom, a bathroom, a separate toilet, and an entrance hall. From the lower terrace, a staircase leads to the **rooftop terrace**, and adjacent to the house is an outdoor shed suitable for storing bicycles.

Facilities include large-format ceramic tiles, heated floors in the bathroom and the hall, plastic windows with safety triple-glazed panes, veneer interior doors with concealed hinges and an above-standard height of 210 cm, a 3rd security class entrance door, quality sanitary ware and a heating towel rail, electrical heating, Internet connection and TV optical cabling. The lower terrace with garden furniture can be shaded by an electrically operated awning, on the rooftop terrace there is a preparation for the installation of a Jacuzzi. The house has a paved parking space. Owners or residents of the house can use the outdoor pool with a sunbathing area. The house has one of the best positions in the complex right by the pool, and thanks to its location the house does not overheat in the afternoon and also provides sufficient privacy. The gated complex is accessible through a reception, the management company operated, cleans, and maintains the complete equipment shown on the photographs.