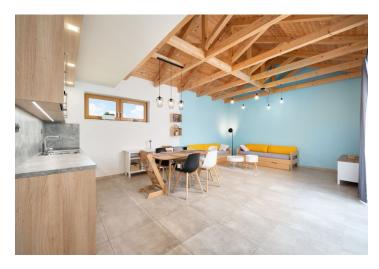

The layout consists of a living room with a kitchen and a glass wall with access to the **terrace**, a bedroom, a bathroom, a separate toilet, and an entrance hall. From the lower terrace, a staircase leads to the **rooftop terrace**, and adjacent to the house is an outdoor shed suitable for storing bicycles.

Facilities include large-format ceramic tiles, heated floors in the bathroom and the hall, plastic windows with safety triple-glazed panes, veneer interior doors with concealed hinges and an above-standard height of 210 cm, a 3rd security class entrance door, quality sanitary ware and a heating towel rail, electrical heating, Internet connection and TV optical cabling. The lower terrace with garden furniture can be shaded by an electrically operated awning, on the rooftop terrace there is a preparation for the installation of a Jacuzzi. The house has a paved parking space. Owners or residents of the house can use the outdoor pool with a sunbathing area. The house has one of the best positions in the complex right by the pool, and thanks to its location the house does not overheat in the afternoon and also provides sufficient privacy. The gated complex is accessible through a reception, the management company operated, cleans, and maintains the complete equipment shown on the photographs.