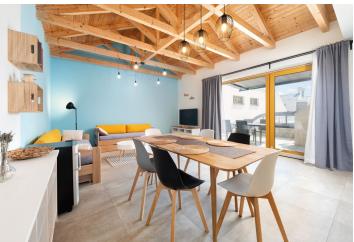

The layout consists of a living room with a kitchen and a glass wall with access to the **terrace**, a bedroom, a bathroom, a separate toilet, and an entrance hall. From the lower terrace, a staircase leads to the **rooftop terrace**, and adjacent to the house is an outdoor shed suitable for storing bicycles.

Facilities include large-format ceramic tiles, heated floors in the bathroom and the hall, plastic windows with safety triple-glazed panes, veneer interior doors with concealed hinges and an above-standard height of 210 cm, a 3rd security class entrance door, quality sanitary ware and a heating towel rail, electrical heating, Internet connection and TV optical cabling. The lower terrace with garden furniture can be shaded by an electrically operated awning, on the rooftop terrace there is a preparation for the installation of a Jacuzzi. The house has a paved parking space. Owners or residents of the house can use the outdoor pool with a sunbathing area. The house has one of the best positions in the complex right by the pool, and thanks to its location the house does not overheat in the afternoon and also provides sufficient privacy. The gated complex is accessible through a reception, the management company operated, cleans, and maintains the complete equipment shown on the photographs.