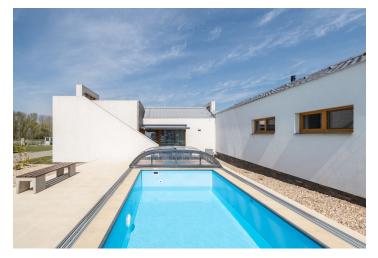

Facilities include large-format ceramic tiles, heated floors in the bathroom and the hall, plastic windows with safety triple-glazed panes, veneer interior doors with concealed hinges and an above-standard height of 210 cm, a 3rd security class entrance door, quality sanitary ware and a heating towel rail, electrical heating, Internet connection and TV optical cabling. The lower terrace with garden furniture can be shaded by an electrically operated awning, on the rooftop terrace there is a preparation for the installation of a Jacuzzi. The house has a paved parking space. Owners or residents of the house can use the outdoor pool with a sunbathing area. The house has one of the best positions in the complex right by the pool, and thanks to its location the house does not overheat in the afternoon and also provides sufficient privacy. The gated complex is accessible through a reception, the management company operated, cleans, and maintains the complete equipment shown on the photographs.