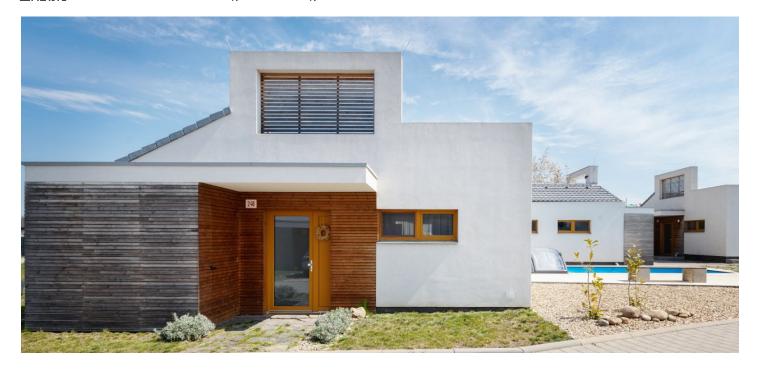

This energy-efficient family house with a rooftop terrace with great views is part of a modern gated complex with several houses and a swimming pool, located in a renowned wine region right by the Nové Mlýny Reservoir in the picturesque nature of the Mikulov microregion. An investment property with an estimated return of up to about 15 years (summer season 2021 already fully filled).

The layout consists of a living room with a kitchen and a glass wall with access to the **terrace**, a bedroom, a bathroom, a separate toilet, and an entrance hall. From the lower terrace, a staircase leads to the **rooftop terrace**, and adjacent to the house is an outdoor shed suitable for storing bicycles.

Facilities include large-format ceramic tiles, heated floors in the bathroom and the hall, plastic windows with safety triple-glazed panes, veneer interior doors with concealed hinges and an above-standard height of 210 cm, a 3rd security class entrance door, quality sanitary ware and a heating towel rail, electrical heating, Internet connection and TV optical cabling. The lower terrace with garden furniture can be shaded by an electrically operated awning, on the rooftop terrace there is a preparation for the installation of a Jacuzzi. The house has a paved parking space. Owners or residents of the house can use the outdoor pool with a sunbathing area. The house has one of the best positions in the complex right by the pool, and thanks to its location the house does not overheat in the afternoon and also provides sufficient privacy. The gated complex is accessible through a reception, the management company operated, cleans, and maintains the complete equipment shown on the photographs.