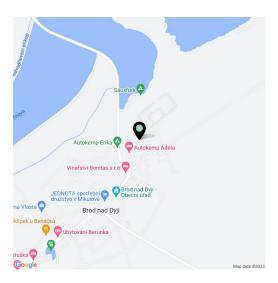

The project is set in the immediate vicinity of **Mušov Lakes**, in a beautiful area full of green **vineyards**, adjacent to the **Pálava** nature reserve, one of most distinctive natural landmarks of South Moravia together with the nearby **Lednicko-Valtický grounds**. Many established and newly emerging cafes, restaurants, and guest houses, focusing on both traditional and modern cuisine and quality service, have raised the standards of this dynamically developing region. In neighboring Pasohlávky you can find a new large **water park**; in the upcoming years, there will also be a thermal spa of European importance. Brod nad Dyjí is just a 15-minute drive away from Mikulov with its full spectrum of amenities and Brno is 35 minutes away.