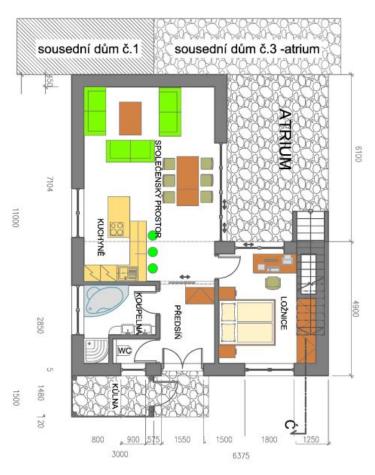

The layout consists of a living room with a kitchen and a glass wall with access to the **terrace**, a bedroom, a bathroom, a separate toilet, and an entrance hall. From the lower terrace, a staircase leads to the **rooftop terrace**, and adjacent to the house is an outdoor shed suitable for storing bicycles.

Interior 61.86  $\mathrm{m}^2$ , terraces 45.6  $\mathrm{m}^2$ , footprint 82  $\mathrm{m}^2$ , garden 35  $\mathrm{m}^2$ , plot 117  $\mathrm{m}^2$ 

Brno

## House One-bedroom (2+kk)

108 m², Břeclav, Brod nad Dyjí, Brod nad Dyjí

ORIENTAČNÍ PŮDORYS I. NP S INTERIÉREM

zastavěná plocha 82.0 m2 - bez kůlny vnitřní podlahová plocha 60,0 m2

Brno