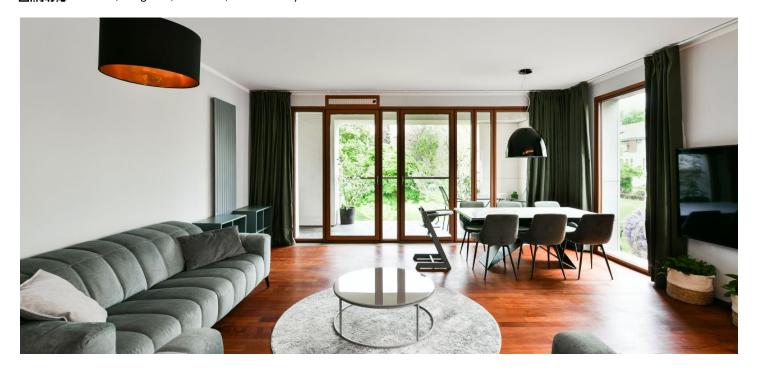

The practical layout of the unit on the 2nd floor consists of a corner living room with a partially separate bright kitchen and a **covered terrace with a beautiful view** of the **carefully landscaped garden**, a master bedroom with an en-suite bathroom (with a bathtub), 2 more bedrooms with shared bathroom, a foyer, a separate toilet, and a hallway.

Facilities include **wooden floors**, large-format Euro windows "from floor to ceiling" with blinds, a kitchen, built-in wardrobes, and a videophone. The purchase price includes a **large storage room** in the basement of the building.