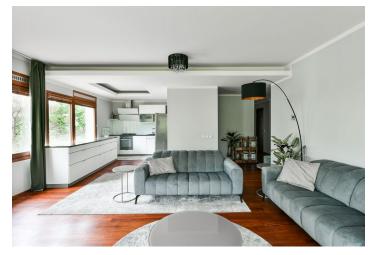

The practical layout of the unit on the 2nd floor consists of a corner living room with a partially separate bright kitchen and a **covered terrace with a beautiful view** of the **carefully landscaped garden**, a master bedroom with an en-suite bathroom (with a bathtub), 2 more bedrooms with shared bathroom, a foyer, a separate toilet, and a hallway.

Facilities include **wooden floors**, large-format Euro windows "from floor to ceiling" with blinds, a kitchen, built-in wardrobes, and a videophone. The purchase price includes a **large storage room** in the basement of the building.