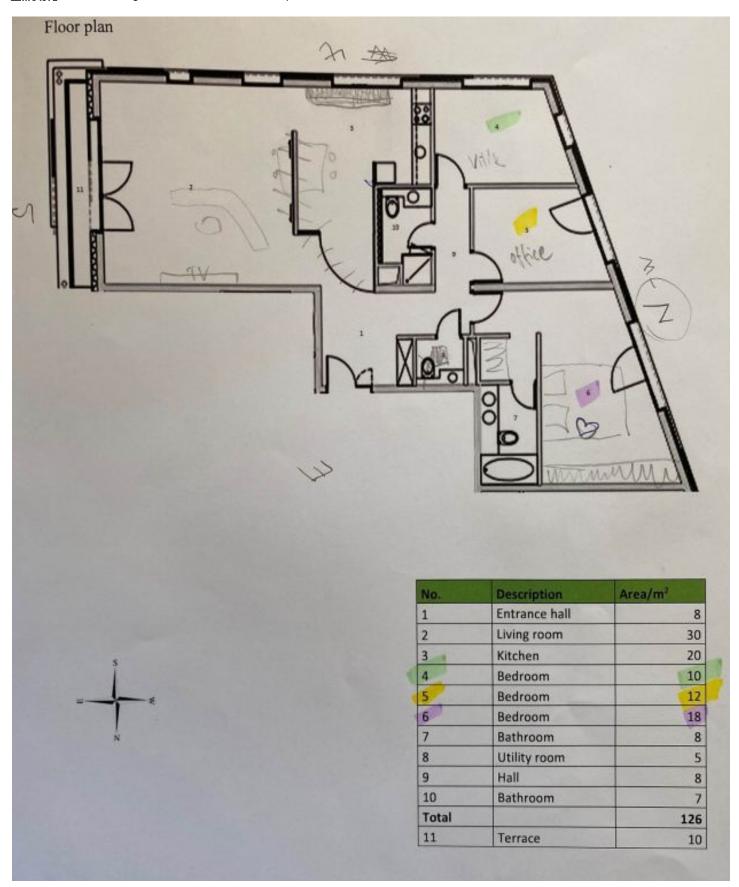

## **Apartment Three-bedroom (4+kk)**

126 m², Prague 6, Bubeneč, Pod Kaštany

| ⇉      | Celk           | 10               | 9                | 8                  | 7                | 6     | ഗ                 | 4                 | ω                 | 2                 | _                |
|--------|----------------|------------------|------------------|--------------------|------------------|-------|-------------------|-------------------|-------------------|-------------------|------------------|
| Terasa | Celková plocha | Koupelna         | Chodba           | Technická místnost | Koupelna         | Pokoj | Pokoj             | Pokoj             | Kuchyň            | Obývací prostor   | Chodba           |
| 10 m²  | 126 m²         | 7 m <sup>2</sup> | 8 m <sup>2</sup> | 5 m <sup>2</sup>   | 8 m <sup>2</sup> | 18 m² | 12 m <sup>2</sup> | 10 m <sup>2</sup> | 20 m <sup>2</sup> | 30 m <sup>2</sup> | 8 m <sup>2</sup> |