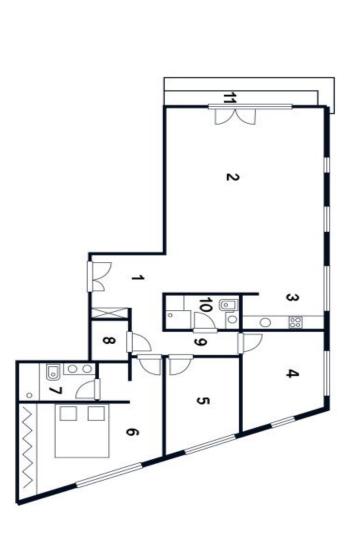

## **Apartment Three-bedroom (4+kk)**

126 m², Prague 6, Bubeneč, Pod Kaštany

| ⇉      | Celk           | 10               | 9                | 8                  | 7                | 6     | ഗ                 | 4                 | ω                 | 2                 | _                |
|--------|----------------|------------------|------------------|--------------------|------------------|-------|-------------------|-------------------|-------------------|-------------------|------------------|
| Terasa | Celková plocha | Koupelna         | Chodba           | Technická místnost | Koupelna         | Pokoj | Pokoj             | Pokoj             | Kuchyň            | Obývací prostor   | Chodba           |
| 10 m²  | 126 m²         | 7 m <sup>2</sup> | 8 m <sup>2</sup> | 5 m <sup>2</sup>   | 8 m <sup>2</sup> | 18 m² | 12 m <sup>2</sup> | 10 m <sup>2</sup> | 20 m <sup>2</sup> | 30 m <sup>2</sup> | 8 m <sup>2</sup> |