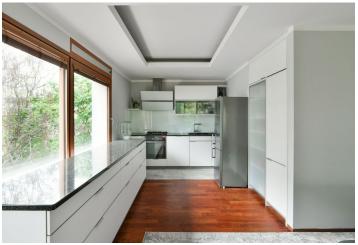

The practical layout of the unit on the 2nd floor consists of a corner living room with a partially separate bright kitchen and a **covered terrace with a beautiful view** of the **carefully landscaped garden**, a master bedroom with an en-suite bathroom (with a bathtub), 2 more bedrooms with shared bathroom, a foyer, a separate toilet, and a hallway.

Facilities include **wooden floors**, large-format Euro windows "from floor to ceiling" with blinds, a kitchen, built-in wardrobes, and a videophone. The purchase price includes a **large storage room** in the basement of the building.