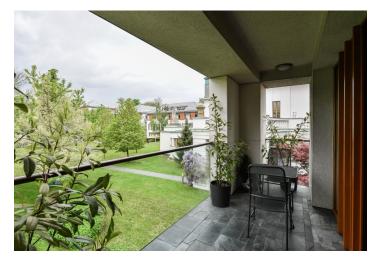

The practical layout of the unit on the 2nd floor consists of a corner living room with a partially separate bright kitchen and a **covered terrace with a beautiful view** of the **carefully landscaped garden**, a master bedroom with an en-suite bathroom (with a bathtub), 2 more bedrooms with shared bathroom, a foyer, a separate toilet, and a hallway.

Interior 126.05 m², terrace 8.76 m², cellar 10.37.

In addition to regular property viewings, we also offer real-time video viewings via WhatsApp, FaceTime, Messenger, Skype, and other apps.

Praha 6, Bubeneč, Pod kaštany