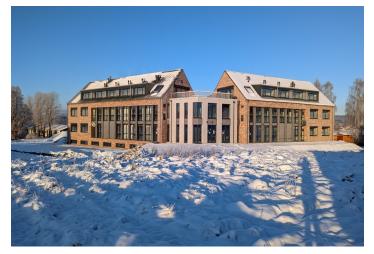

\* Area of the unit according to the Civil Code. The area consists of the sum total area of the entire unit bounded by perimeter walls.

This new duplex apartment is part of Lakeside Apartments Lipno in Černá v Pošumaví. Finished to a high standard, the comfortable apartment offers unobstructed views of the largest Czech reservoir, a private beach, and a wellness area with a sauna and a pool. An attractive location right next to the Lipno Dam, near Český Krumlov and the Austrian border. The completion date is at the end of 2022.

On the entrance level (on the 1st floor of the building), there is a west-facing living room with a preparation for a kitchen, a hallway, and a toilet. Upstairs are 2 bedrooms, a bathroom, and a staircase hall. In addition, there is preparation for a **gallery** (approx. 12 sq. m.).