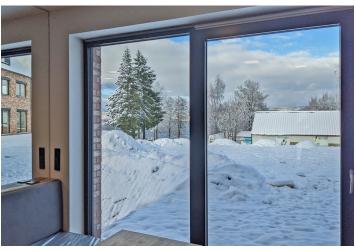

\* Area of the unit according to the Civil Code. The area consists of the sum total area of the entire unit bounded by perimeter walls.

This new duplex apartment is part of Lakeside Apartments Lipno in Černá v Pošumaví. Finished to a high standard, the comfortable apartment offers unobstructed views of the largest Czech reservoir, a private beach, and a wellness area with a sauna and a pool. An attractive location right next to the Lipno Dam, near Český Krumlov and the Austrian border. The completion date is at the end of 2022.

On the entrance level (on the 1st floor of the building), there is a west-facing living room with a preparation for a kitchen, a hallway, and a toilet. Upstairs are 2 bedrooms, a bathroom, and a staircase hall. In addition, there is preparation for a **gallery** (approx. 12 sq. m.).

Černá v Pošumaví is part of the **Šumava Protected Landscape Area** and is located at the widest point of the **Lipno reservoir**. It is a popular tourist resort sought-after by lovers of yacht sailing, windsurfing, kiteboarding, and other **water sports**. In the vicinity, you can visit the Treetop Trail, bike park, family off-road bike trail, rope park, water park, bobsled track, and many other attractions. In winter, you can go **ice skating** or **skiing** nearby, such as in the Austrian Hochficht resort. The location is also attractive thanks to its proximity to **Český Krumlov** and the Austrian border.