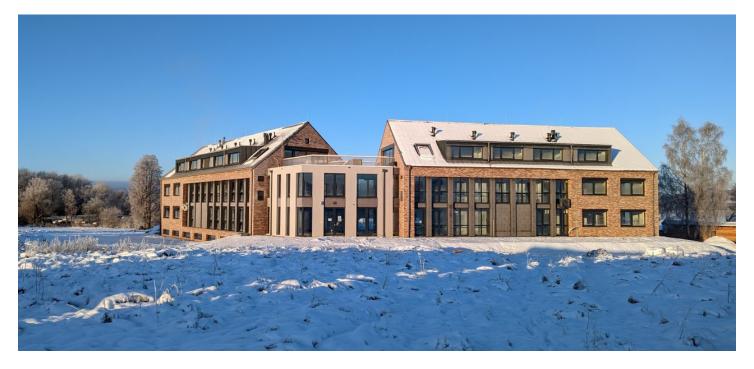

\* Area of the unit according to the Civil Code. The area consists of the sum total area of the entire unit bounded by perimeter walls.

This new duplex apartment is part of Lakeside Apartments Lipno in Černá v Pošumaví. Finished to a high standard, the comfortable apartment offers unobstructed views of the largest Czech reservoir, a private beach, and a wellness area with a sauna and a pool. An attractive location right next to the Lipno Dam, near Český Krumlov and the Austrian border. The completion date is at the end of 2022.

On the entrance level (on the 1st floor of the building), there is a west-facing living room with a preparation for a kitchen, a hallway, and a toilet. Upstairs are 2 bedrooms, a bathroom, and a staircase hall. In addition, there is preparation for a **gallery** (approx. 12 sq. m.).

The quality standard of the equipment includes insulated aluminum triple-glazed windows with outdoor aluminum blinds or shutters, above-standard soundproofing between the apartments, oak floors, a preparation for cooling and a smart home system, ceramic tiles, and Grohe and Laufen sanitary ware. Eco-friendly underfloor heating is provided by 16 geothermal wells that are 150 meters deep. The interior can be completed by an architect according to the client's requirements, the unit already has above-standard wiring for lighting and a toilet ventilated directly from the bowl. Owners will be able to take advantage of management services, which, in addition to the usual cleaning and maintenance of common areas, also consists of as needed cleaning of individual apartments, a reception, and 24-hour assistance. The price includes a parking space in the underground garage, it is possible to purchase a cellar.