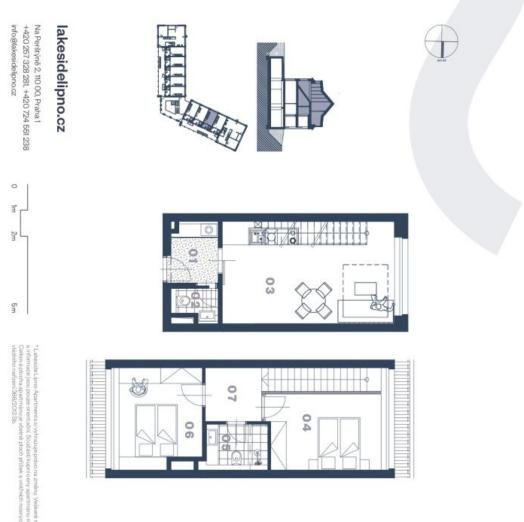

On the entrance level (on the 1st floor of the building), there is a west-facing living room with a preparation for a kitchen, a hallway, and a toilet. Upstairs are 2 bedrooms, a bathroom, and a staircase hall. In addition, there is preparation for a **gallery** (approx. 12 sq. m.).

Assignment of a future purchase contract.

Interior 66.3 m<sup>2</sup>, cellar.

## **Apartment Two-bedroom (3+kk)**

Sold

66.3 m², Český Krumlov, Černá v Pošumaví

Exiduzivni zastoupeni: svoboda&williams | CHRISTIE'S

 01
 Předsíň
 4,21 m²

 02
 WO
 1,98 m²

 03
 Obytný prostor
 25,37 m²

 04
 Pokoj
 12,36 m²

 06
 Pokoj
 11,58 m²

 07
 Hala
 4,38 m²

 Přičky
 2,25 m²

 CELKOVÁ PLOCHA
 66,3 m²

LAKESIDE

+420 724 551 238

+420 724 551 238

**APARTMÁN 2.10**