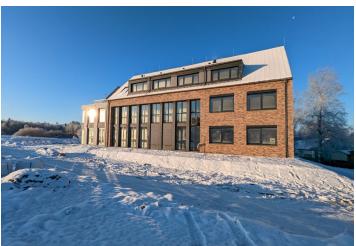

\* Area of the unit according to the Civil Code. The area consists of the sum total area of the entire unit bounded by perimeter walls.

This new duplex apartment is part of Lakeside Apartments Lipno in Černá v Pošumaví. Finished to a high standard, the comfortable apartment offers unobstructed views of the largest Czech reservoir, a private beach, and a wellness area with a sauna and a pool. An attractive location right next to the Lipno Dam, near Český Krumlov and the Austrian border. The completion date is at the end of 2022.

On the entrance level (on the 1st floor of the building), there is a west-facing living room with a preparation for a kitchen, a hallway, and a toilet. Upstairs are 2 bedrooms, a bathroom, and a staircase hall. In addition, there is preparation for a **gallery** (approx. 12 sq. m.).