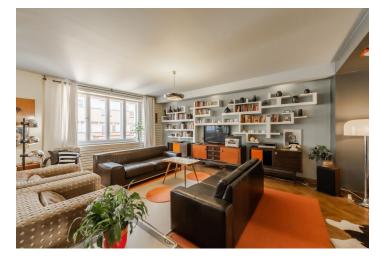

The layout of the apartment consists of a living room connected with a kitchen, 2 bedrooms, a bathroom, a toilet, a pantry, a closet, an entrance hall, and a balcony.

The interior has been reconstructed, the parquet floors are **refurbished**, windows are wooden casement, glass doors are original. The entire apartment is stylishly furnished and the **price includes built-in equipment/furniture**, with the possibility of purchasing the apartment fully furnished. Central heating. The apartment has a **storage unit outside** the apartment and access to a common **rooftop terrace**.