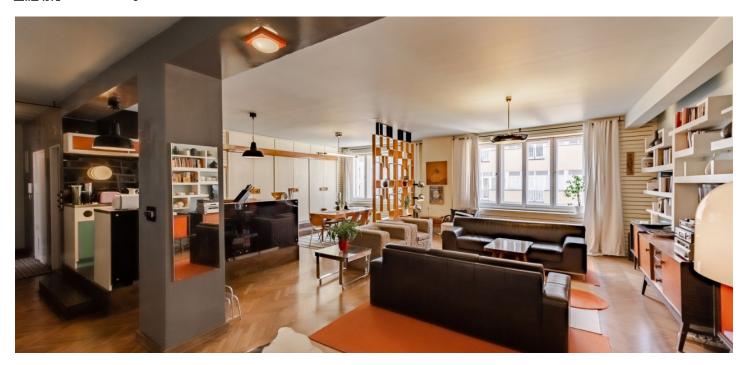

\* Area of the unit according to the Civil Code. The area consists of the sum total area of the entire unit bounded by perimeter walls.

This stylish apartment with a balcony and access to large, common terrace is situated on the 3rd floor of a Functionalist building with an elevator, located on the corner of romantic Petrské náměstí Square in an attractive location on the border of Old and New Town, a few steps from Republic Square and the Vltava embankment.

The layout of the apartment consists of a living room connected with a kitchen, 2 bedrooms, a bathroom, a toilet, a pantry, a closet, an entrance hall, and a balcony.

The interior has been reconstructed, the parquet floors are **refurbished**, windows are wooden casement, glass doors are original. The entire apartment is stylishly furnished and the **price includes built-in equipment/furniture**, with the possibility of purchasing the apartment fully furnished. Central heating. The apartment has a **storage unit outside** the apartment and access to a common **rooftop terrace**.