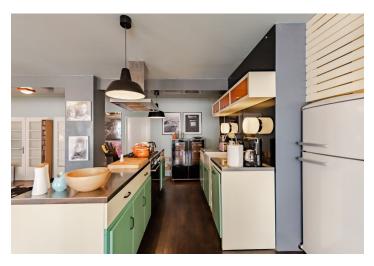

The layout of the apartment consists of a living room connected with a kitchen, 2 bedrooms, a bathroom, a toilet, a pantry, a closet, an entrance hall, and a balcony.

The interior has been reconstructed, the parquet floors are **refurbished**, windows are wooden casement, glass doors are original. The entire apartment is stylishly furnished and the **price includes built-in equipment/furniture**, with the possibility of purchasing the apartment fully furnished. Central heating. The apartment has a **storage unit outside** the apartment and access to a common **rooftop terrace**.