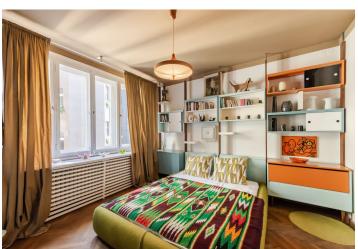

\* Area of the unit according to the Civil Code. The area consists of the sum total area of the entire unit bounded by perimeter walls.

This stylish apartment with a balcony and access to large, common terrace is situated on the 3rd floor of a Functionalist building with an elevator, located on the corner of romantic Petrské náměstí Square in an attractive location on the border of Old and New Town, a few steps from Republic Square and the Vltava embankment.

The layout of the apartment consists of a living room connected with a kitchen, 2 bedrooms, a bathroom, a toilet, a pantry, a closet, an entrance hall, and a balcony.

The interior has been reconstructed, the parquet floors are **refurbished**, windows are wooden casement, glass doors are original. The entire apartment is stylishly furnished and the **price includes built-in equipment/furniture**, with the possibility of purchasing the apartment fully furnished. Central heating. The apartment has a **storage unit outside** the apartment and access to a common **rooftop terrace**.