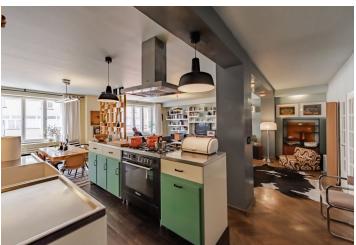

The layout of the apartment consists of a living room connected with a kitchen, 2 bedrooms, a bathroom, a toilet, a pantry, a closet, an entrance hall, and a balcony.

The interior has been reconstructed, the parquet floors are **refurbished**, windows are wooden casement, glass doors are original. The entire apartment is stylishly furnished and the **price includes built-in equipment/furniture**, with the possibility of purchasing the apartment fully furnished. Central heating. The apartment has a **storage unit outside** the apartment and access to a common **rooftop terrace**.